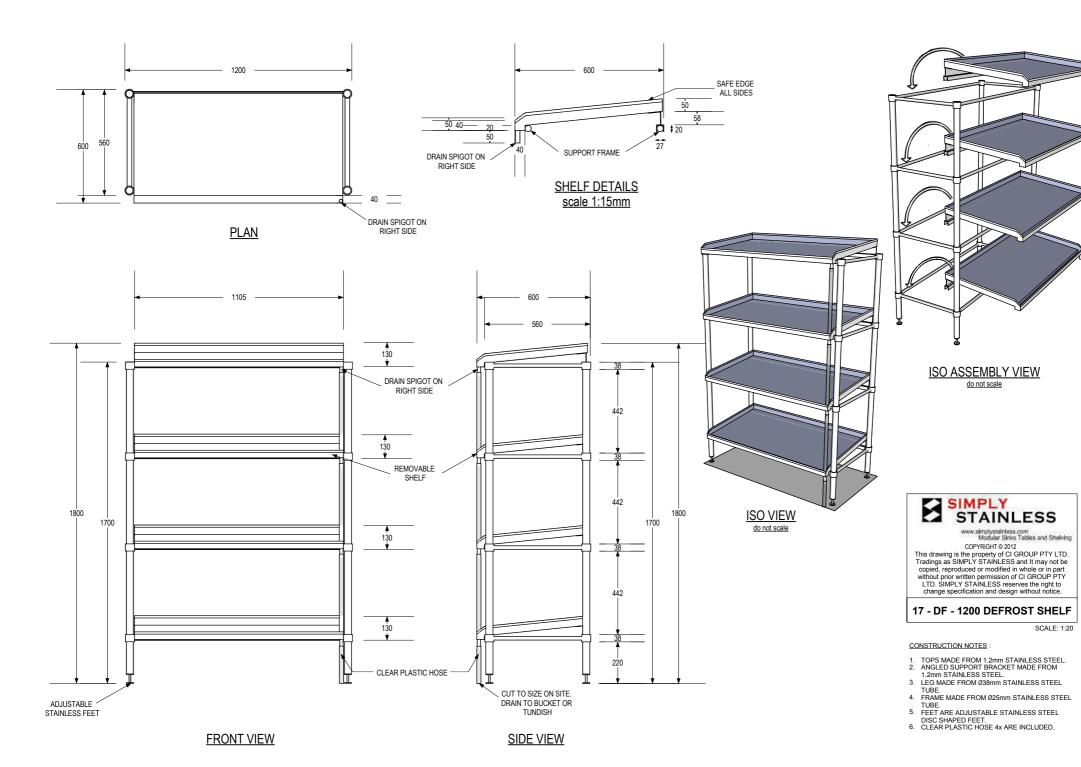

# SIMPLY STAINLESS

www.simplystainless.com Modular Sinks Tables and Shelving COPYRIGHT © 2012

This drawing is the property of CI GROUP PTY LTD. Tradings as SIMPLY STAINLESS and It may not be copied, reproduced or modified in whole or in part without prior written permission of CI GROUP PTY LTD. SIMPLY STAINLESS reserves the right to change specification and design without notice.

#### CONSTRUCTION NOTES:

ISO VIEW do not scale

- TOPS MADE FROM 1.2mm STAINLESS STEEL.
   ANGLED SUPPORT BRACKET MADE FROM
   1.2mm STAINLESS STEEL.
- 3. LEG MADE FROM Ø38mm STAINLESS STEEL
- 4. FRAME MADE FROM Ø25mm STAINLESS STEEL
- TUBE.

  5. FEET ARE ADJUSTABLE STAINLESS STEEL DISC SHAPED FEET.

  6. CLEAR PLASTIC HOSE 4x ARE INCLUDED.