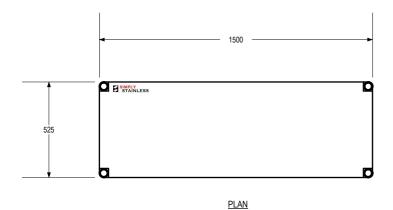

ithout notice.

17-0900 ADJUSTABLE **4 TIER STORAGE SHELF** 

SCALE: 1:20

- FEET ARE ADJUSTABLE STAINLESS STEEL DISC FEET.

17-0900



ADJUSTABLE

STAINLESS FEET



FRONT ELEVATION



525

SIDE ELEVATION

CONSTRUCTION NOTES:

TOPS MADE FROM 1.2mm STAINLESS STEEL.
 TUBE MADE FROM Ø38mm STAINLESS STEEL TUBE.

SIMPLY STAINLESS

www.simplystainless.com
Modular Sinks Tables and Shelving
COPYRIGHT © 2013
This drawing is the property of CI GROUP PTY LTD.
Tradings as SIMPLY STAINLESS and It may not be
copied, reproduced or modified in whole or in part
without prior written permission of CI GROUP PTY
LTD. SIMPLY STAINLESS reserves the right to
change specification and design without notice.

17-1200 ADJUSTABLE **4 TIER STORAGE SHELF** 

SCALE: 1:20

FEET ARE ADJUSTABLE STAINLESS STEEL DISC FEET.







www.simplystainless.com
Modular Sinks Tables and Shelving
COPYRIGHT © 2013
This drawing is the property of CI GROUP PTY LTD.
Tradings as SIMPLY STAINLESS and It may not be
copied, reproduced or modified in whole or in part
without prior written permission of CI GROUP PTY
LTD. SIMPLY STAINLESS reserves the right to
change specification and design without notice.

## 17-1500 ADJUSTABLE **4 TIER STORAGE SHELF**

SCALE: 1:20

### CONSTRUCTION NOTES:

- TOPS MADE FROM 1.2mm STAINLESS STEEL.
   TUBE MADE FROM Ø38mm STAINLESS STEEL TUBE.
- FEET ARE ADJUSTABLE STAINLESS STEEL DISC FEET.





# SIMPLY STAINLESS

www.simplystainless.com Modular Sinks Tables and Shelving COPYRIGHT © 2012

This drawing is the property of CI GROUP PTY LTD. Tradings as SIMPLY STAINLESS and It may not be copied, re