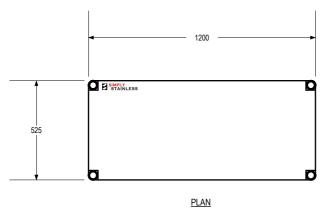

17-1200 ADJUSTABLE **4 TIER STORAGE SHELF** 

SCALE: 1:20

FEET ARE ADJUSTABLE STAINLESS STEEL DISC FEET.

www.simplystainless.com
Modular Sinks Tables and Shelving
COPYRIGHT © 2013
This drawing is the property of CI GROUP PTY LTD.
Tradings as SIMPLY STAINLESS and It may not be
copied, reproduced or modified in whole or in part
without prior written permission of CI GROUP PTY
LTD. SIMPLY STAINLESS reserves the right to
change specification and design without notice.