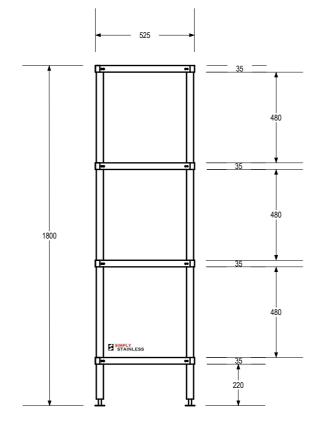

17-1200 ADJUSTABLE **4 TIER STORAGE SHELF** 

SCALE: 1:20

FEET ARE ADJUSTABLE STAINLESS STEEL DISC FEET.

www.simplystainless.com
Modular Sinks Tables and Shelving
COPYRIGHT © 2013
This drawing is the property of CI GROUP PTY LTD.
Tradings as SIMPLY STAINLESS and It may not be
copied, reproduced or modified in whole or in part
without prior written permission of CI GROUP PTY
LTD. SIMPLY STAINLESS reserves the right to
change specification and design without notice.

### CONSTRUCTION NOTES:

- TOPS MADE FROM 1.2mm STAINLESS STEEL.
   TUBE MADE FROM Ø38mm STAINLESS STEEL TUBE.
- FEET ARE ADJUSTABLE STAINLESS STEEL DISC FEET.