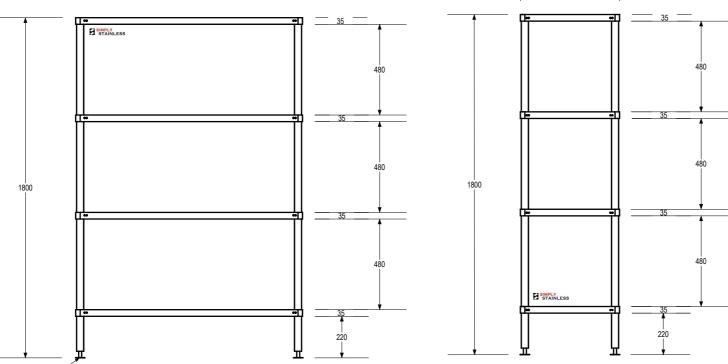

17-1200 ADJUSTABLE **4 TIER STORAGE SHELF** 

SCALE: 1:20

FEET ARE ADJUSTABLE STAINLESS STEEL DISC FEET.

www.simplystainless.com
Modular Sinks Tables and Shelving
COPYRIGHT © 2013
This drawing is the property of CI GROUP PTY LTD.
Tradings as SIMPLY STAINLESS and It may not be
copied, reproduced or modified in whole or in part
without prior written permission of CI GROUP PTY
LTD. SIMPLY STAINLESS reserves the right to
change specification and design without notice.

### CONSTRUCTION NOTES:

- TOPS MADE FROM 1.2mm STAINLESS STEEL.
   TUBE MADE FROM Ø38mm STAINLESS STEEL TUBE.
- FEET ARE ADJUSTABLE STAINLESS STEEL DISC FEET.