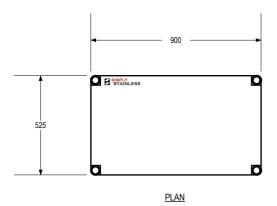

17-0900 ADJUSTABLE **4 TIER STORAGE SHELF** 

SCALE: 1:20

- FEET ARE ADJUSTABLE STAINLESS STEEL DISC FEET.

17-0900

ADJUSTABLE

STAINLESS FEET

FRONT ELEVATION

525