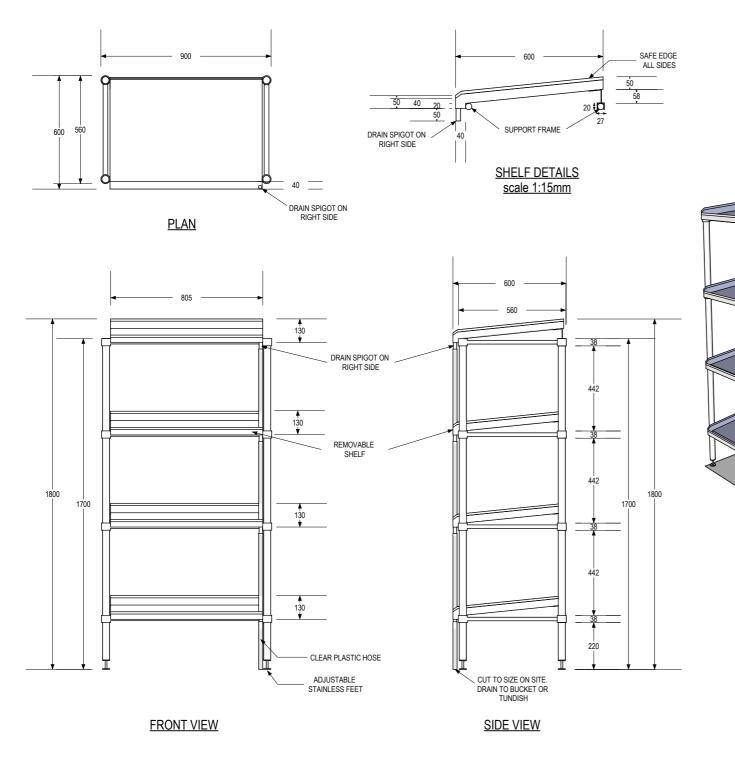

# 17 - DF - 0900 DEFROST SHELF

SCALE: 1:20

# SIMPLY STAINLESS

www.simplystainless.com Modular Sinks Tables and Shelving COPYRIGHT © 2012

This drawing is the property of CI GROUP PTY LTD. Tradings as SIMPLY STAINLESS and It may not be copied, reproduced or modified in whole or in part without prior written permission of CI GROUP PTY LTD. SIMPLY STAINLESS reserves the right to change specification and design without notice.

#### CONSTRUCTION NOTES:

ISO VIEW do not scale

- TOPS MADE FROM 1.2mm STAINLESS STEEL.
   ANGLED SUPPORT BRACKET MADE FROM
   1.2mm STAINLESS STEEL.
- 3. LEG MADE FROM Ø38mm STAINLESS STEEL
- 4. FRAME MADE FROM Ø25mm STAINLESS STEEL
- TUBE.

  5. FEET ARE ADJUSTABLE STAINLESS STEEL DISC SHAPED FEET.

  6. CLEAR PLASTIC HOSE 4x ARE INCLUDED.