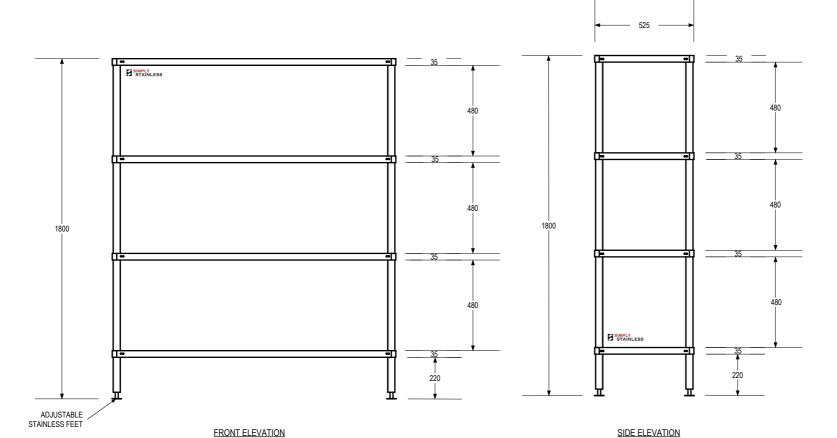

## 17-1500 ADJUSTABLE **4 TIER STORAGE SHELF**

SCALE: 1:20

### CONSTRUCTION NOTES:

- TOPS MADE FROM 1.2mm STAINLESS STEEL.
   TUBE MADE FROM Ø38mm STAINLESS STEEL TUBE.
- FEET ARE ADJUSTABLE STAINLESS STEEL DISC FEET.