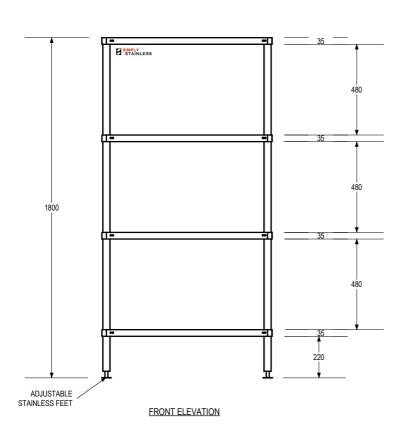

17-0900 ADJUSTABLE **4 TIER STORAGE SHELF** 

SCALE: 1:20

- FEET ARE ADJUSTABLE STAINLESS STEEL DISC FEET.

17-0900

ADJUSTABLE

STAINLESS FEET

FRONT ELEVATION

525

### CONSTRUCTION NOTES:

- TOPS MADE FROM 1.2mm STAINLESS STEEL.
   TUBE MADE FROM Ø38mm STAINLESS STEEL TUBE.
- FEET ARE ADJUSTABLE STAINLESS STEEL DISC FEET.