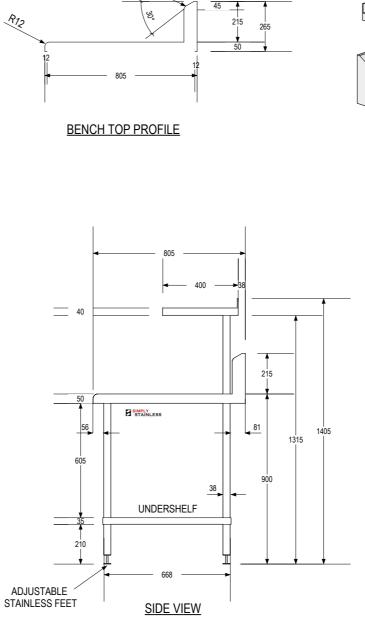

SIDE ELEVATION

This drawing is the property of CI GROUP PTY LTD trading as Simply Stainless, and it may not be copied, reproduced or modified in whole or in part, without prior written permission of CI GROUP PTY LTD.

## CONSTRUCTION NOTES:

- 1. TOPS MADE FROM 1.2mm STAINLESS STEEL. 2. CORE MADE FROM 3.0mm ZINC ANNEAL. 3. FRAME MADE FROM Ø38mm STAINLESS STEEL
- FRAME MADE FROM Ø38mm STAINLESS STEEL TUBE.
  UNDERSHELF MADE FROM 1.2mm STAINLESS STEEL.
  FEET ARE ADJUSTABLE STAINLESS STEEL DISC OUNDERSTEEL
- SHAPED FEET.