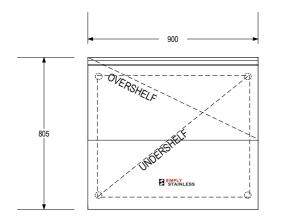

PLAN

7(

SCALE: 1:20

#### CONSTRUCTION NOTES :

- TOPS MADE FROM 1.2mm STAINLESS STEEL.
  CORE MADE FROM 3.0mm ZINC ANNEAL.
  FRAME MADE FROM Ø38mm STAINLESS STEEL

- TUBE.
- UUBE.
  UNDERSHELF MADE FROM 1.2mm STAINLESS STEEL WITH STAINLESS STEEL SUPPORTS.
  FEET ARE ADJUSTABLE STAINLESS STEEL DISC SHAPED FEET.