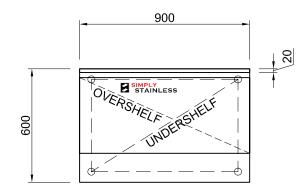

SIDE ELEVATION





This drawing is the property of CI GROUP PTY LTD trading as Simply Stainless, and it may not be copied, reproduced or modified in whole or in part, without prior written permission of CI GROUP PTY LTD.

# 18-6-0900 SALAMANDER BENCH

SCALE 1:20

+

## CONSTRUCTION NOTES:

- 1. TOPS MADE FROM 1.2mm STAINLESS STEEL. 2. CORE MADE FROM 3.0mm ZINC ANNEAL. 3. FRAME MADE FROM Ø38mm STAINLESS STEEL
- FRAME MADE FROM Ø38mm STAINLESS STEEL TUBE.
  UNDERSHELF MADE FROM 1.2mm STAINLESS STEEL.
  FEET ARE ADJUSTABLE STAINLESS STEEL DISC OUNDERSTEEL
- SHAPED FEET.







SIDE ELEVATION





This drawing is the property of CI GROUP PTY LTD trading as Simply Stainless, and it may not be copied, reproduced or modified in whole or in part, without prior written permission of CI GROUP