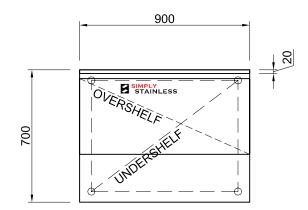

SIDE ELEVATION





This drawing is the property of CI GROUP PTY LTD trading as Simply Stainless, and it may not be copied, reproduced or modified in whole or in part, without prior written permission of CI GROUP PTY LTD.

# 18-6-0900 SALAMANDER BENCH

SCALE 1:20

+

## CONSTRUCTION NOTES:

- 1. TOPS MADE FROM 1.2mm STAINLESS STEEL. 2. CORE MADE FROM 3.0mm ZINC ANNEAL. 3. FRAME MADE FROM Ø38mm STAINLESS STEEL
- FRAME MADE FROM Ø38mm STAINLESS STEEL TUBE.
  UNDERSHELF MADE FROM 1.2mm STAINLESS STEEL.
  FEET ARE ADJUSTABLE STAINLESS STEEL DISC OUNDERSTEEL
- SHAPED FEET.







SIDE ELEVATION





This drawing is the property of CI GROUP PTY LTD trading as Simply Stainless, and it may not be copied, reproduced or modified in whole or in part, without prior written permission of CI GROUP PTY LTD.

# 18-7-0900 SALAMANDER BENCH

SCALE 1:20

+

## CONSTRUCTION NOTES:

- 1. TOPS MADE FROM 1.2mm STAINLESS STEEL. 2. CORE MADE FROM 3.0mm ZINC ANNEAL. 3. FRAME MADE FROM Ø38mm STAINLESS STEEL
- FRAME MADE FROM Ø38mm STAINLESS STEEL TUBE.
  UNDERSHELF MADE FROM 1.2mm STAINLESS STEEL.
  FEET ARE ADJUSTABLE STAINLESS STEEL DISC OUNDERSTEEL
- SHAPED FEET.















SALAMANDER BENCH SCALE: 1:20

### CONSTRUCTION NOTES :

- TOPS MADE FROM 1.2mm STAINLESS STEEL.
  CORE MADE FROM 3.0mm ZINC ANNEAL.
  FRAME MADE FROM Ø38mm STAINLESS STEEL

- TUBE.
- UUBE.
  UNDERSHELF MA