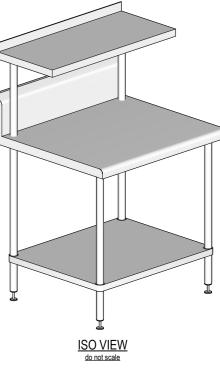

SALAMANDER BENCH SCALE: 1:20

### CONSTRUCTION NOTES :

- TOPS MADE FROM 1.2mm STAINLESS STEEL.
  CORE MADE FROM 3.0mm ZINC ANNEAL.
  FRAME MADE FROM Ø38mm STAINLESS STEEL

- TUBE.
- UUBE.
  UNDERSHELF MADE FROM 1.2mm STAINLESS STEEL WITH STAINLESS STEEL SUPPORTS.
  FEET ARE ADJUSTABLE STAINLESS STEEL DISC SHAPED FEET.