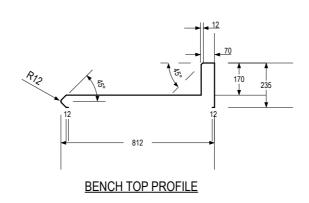

## CONSTRUCTION NOTES:

- 1. TOPS MADE FROM 1.2mm STAINLESS STEEL. 2. CORE MADE FROM 3.0mm ZINC ANNEAL. 3. FRAME MADE FROM Ø38mm STAINLESS STEEL
- FRAME MADE FROM Ø38mm STAINLESS STEEL TUBE.
  UNDERSHELF MADE FROM 1.2mm STAINLESS STEEL.
  FEET ARE ADJUSTABLE STAINLESS STEEL DISC OUNDERSTEEL
- SHAPED FEET.