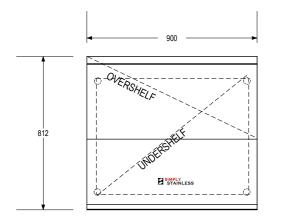

ZINC ANNEAL. 3. FRAME MADE FROM Ø38mm STAINLESS STEEL
- FRAME MADE FROM Ø38mm STAINLESS STEEL TUBE.
  UNDERSHELF MADE FROM 1.2mm STAINLESS STEEL.
  FEET ARE ADJUSTABLE STAINLESS STEEL DISC OUNDERSTEEL
- SHAPED FEET.







SIDE ELEVATION





This drawing is the property of CI GROUP PTY LTD trading as Simply Stainless, and it may not be copied, reproduced or modified in whole or in part, without prior written permission of CI GROUP PTY LTD.

# 18-7-0900 SALAMANDER BENCH

SCALE 1:20

+

## CONSTRUCTION NOTES:

- 1. TOPS MADE FROM 1.2mm STAINLESS STEEL. 2. CORE MADE FROM 3.0mm ZINC ANNEAL. 3. FRAME MADE FROM Ø38mm STAINLESS STEEL
- FRAME MADE FROM Ø38mm STAINLESS STEEL TUBE.
  UNDERSHELF MADE FROM 1.2mm STAINLESS STEEL.
  FEET ARE ADJUSTABLE STAINLESS STEEL DISC OUNDERSTEEL
- SHAPED FEET.















SALAMANDER BENCH SCALE: 1:20

### CONSTRUCTION NOTES :

- TOPS MADE FROM 1.2mm STAINLESS STEEL.
  CORE MADE FROM 3.0mm ZINC ANNEAL.
  FRAME MADE FROM Ø38mm STAINLESS STEEL

- TUBE.
- UUBE.
  UNDERSHELF MADE FROM 1.2mm STAINLESS STEEL WITH STAINLESS STEEL SUPPORTS.
  FEET ARE ADJUSTABLE STAINLESS STEEL DISC SHAPED FEET.



PLAN





7(





SCALE: 1:20

#### CONSTRUCTION NOTES :

- TOPS MADE FROM 1.2mm STAINLESS STEEL.
  CORE MADE FROM 3.0mm ZINC ANNEAL.
  FRAME MADE FROM Ø38mm STAINLESS STEEL

- TUBE.
- UUBE.
  UNDERSHELF MADE FROM 1.2mm STAINLESS STEEL WITH STAINLESS STEEL SUPPORTS.
  FEET ARE ADJUSTABLE STAINLESS STEEL DISC SHAPED FEET.