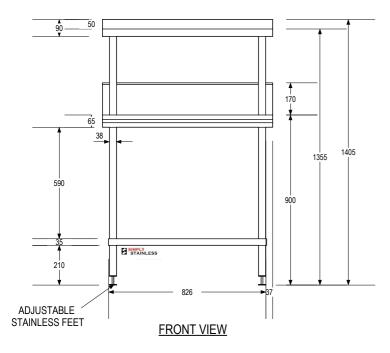

C ANNEAL. 3. FRAME MADE FROM Ø38mm STAINLESS STEEL
- FRAME MADE FROM Ø38mm STAINLESS STEEL TUBE.
  UNDERSHELF MADE FROM 1.2mm STAINLESS STEEL.
  FEET ARE ADJUSTABLE STAINLESS STEEL DISC OUNDERSTEEL
- SHAPED FEET.







SIDE ELEVATION





This drawing is the property of CI GROUP PTY LTD trading as Simply Stainless, and it may not be copied, reproduced or modified in whole or in part, without prior written permission of CI GROUP PTY LTD.

# 18-7-0900 SALAMANDER BENCH

SCALE 1:20

+

## CONSTRUCTION NOTES:

- 1. TOPS MADE FROM 1.2mm STAINLESS STEEL. 2. CORE MADE FROM 3.0mm ZINC ANNEAL. 3. FRAME MADE FROM Ø38mm STAINLESS STEEL
- FRAME MADE FROM Ø38mm STAINLESS STEEL TUBE.
  UNDERSHELF MADE FROM 1.2mm STAINLESS STEEL.
  FEET ARE ADJUSTABLE STAINLESS STEEL DISC OUNDERSTEEL
- SHAPED FEET.















SALAMANDER BENCH SCALE: 1:20

### CONSTRUCTION NOTES :

- TOPS MADE FROM 1.2mm STAINLESS STEEL.
  CORE MADE FROM 3.0mm ZINC ANNEAL.
  FRAME MADE FROM Ø38mm STAINLESS STEEL

- TUBE.
- UUBE.
  UNDERSHELF MADE FROM 1.2mm STAINLESS STEEL WITH STAINLESS STEEL SUPPORTS.
  FEET ARE ADJUSTABLE STAINLESS STEEL DISC SHAPED FEET.



PLAN





7(





SCALE: 1:20

#### CONSTRUCTION NOTES :

- TOPS MADE FROM 1.2mm STAINLESS STEEL.
  CORE MADE FROM 3.0mm ZINC ANNEAL.
  FRAME MADE FROM Ø38mm STAINLESS STEEL

- TUBE.
- UUBE.
  UNDERSHELF MADE FROM 1.2mm STAINLESS STEEL WITH STAINLESS STEEL SUPPORTS.
  FEET ARE ADJUSTABLE STAINLESS STEEL DISC SHAPED FEET.