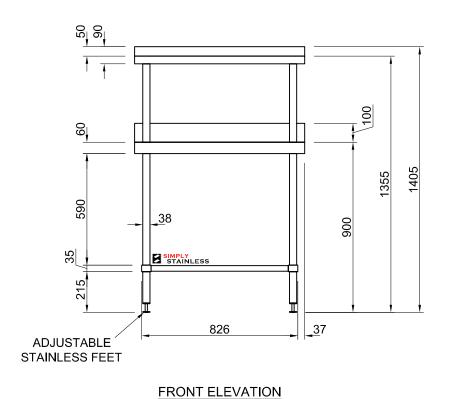

## CONSTRUCTION NOTES:

- 1. TOPS MADE FROM 1.2mm STAINLESS STEEL. 2. CORE MADE FROM 3.0mm ZINC ANNEAL. 3. FRAME MADE FROM Ø38mm STAINLESS STEEL
- FRAME MADE FROM Ø38mm STAINLESS STEEL TUBE.
  UNDERSHELF MADE FROM 1.2mm STAINLESS STEEL.
  FEET ARE ADJUSTABLE STAINLESS STEEL DISC OUNDERSTEEL
- SHAPED FEET.