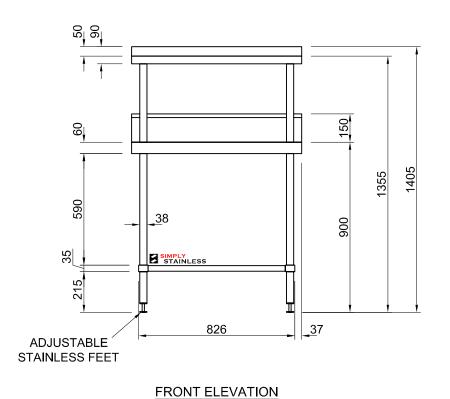

# 18-7-0900 SALAMANDER BENCH

SCALE 1:20

+

## CONSTRUCTION NOTES:

- 1. TOPS MADE FROM 1.2mm STAINLESS STEEL. 2. CORE MADE FROM 3.0mm ZINC ANNEAL. 3. FRAME MADE FROM Ø38mm STAINLESS STEEL
- FRAME MADE FROM Ø38mm STAINLESS STEEL TUBE.
  UNDERSHELF MADE FROM 1.2mm STAINLESS STEEL.
  FEET ARE ADJUSTABLE STAINLESS STEEL DISC OUNDERSTEEL
- SHAPED FEET.