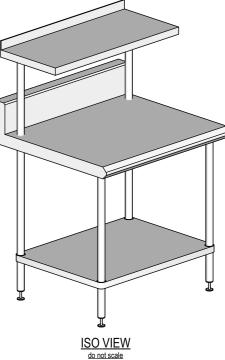

SALAMANDER BENCH SCALE: 1:20

### CONSTRUCTION NOTES :

- TOPS MADE FROM 1.2mm STAINLESS STEEL.
  CORE MADE FROM 3.0mm ZINC ANNEAL.
  FRAME MADE FROM Ø38mm STAINLESS STEEL

- TUBE.
- UUBE.
  UNDERSHELF MADE FROM 1.2mm STAINLESS STEEL WITH STAINLESS STEEL SUPPORTS.
  FEET ARE ADJUSTABLE STAINLESS STEEL DISC SHAPED FEET.