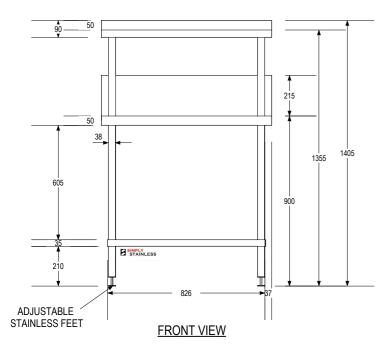

SIDE ELEVATION

This drawing is the property of CI GROUP PTY LTD trading as Simply Stainless, and it may not be copied, reproduced or modified in whole or in part, without prior written permission of CI GROUP PTY LTD.

## CONSTRUCTION NOTES:

- 1. TOPS MADE FROM 1.2mm STAINLESS STEEL. 2. CORE MADE FROM 3.0mm ZINC ANNEAL. 3. FRAME MADE FROM Ø38mm STAINLESS STEEL
- FRAME MADE FROM Ø38mm STAINLESS STEEL TUBE.
  UNDERSHELF MADE FROM 1.2mm STAINLESS STEEL.
  FEET ARE ADJUSTABLE STAINLESS STEEL DISC OUNDERSTEEL
- SHAPED FEET.