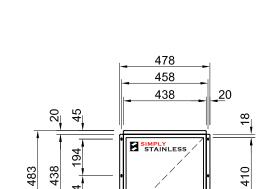

#### 19-GN DRAWER

SCALE: 1:20

#### CONSTRUCTION NOTES:

- DRAWER MADE FROM 1.2mm STAINLESS STEEL No. 4 FINISH.
   TUBE FROM 25x25mm STAINLESS STEEL SQUARE TUBE.