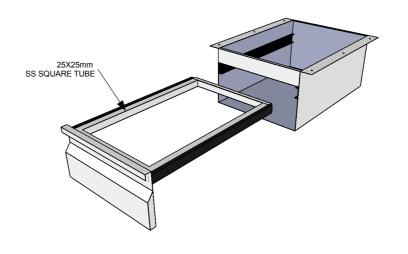

#### CONSTRUCTION NOTES:

- DRAWER MADE FROM 1.2mm STAINLESS STEEL No. 4 FINISH.
   TUBE FROM 25x25mm STAINLESS STEEL SQUARE TUBE.