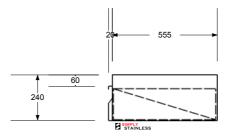

## CONSTRUCTION NOTES:

- DRAWER MADE FROM 1.2mm STAINLESS STEEL No. 4 FINISH.
   ALL DRAWERS ARE TO HAVE LOCKS.

<u>19-3</u>

FRONT ELEVATION SIDE ELEVATION

> <u>19-GN</u> TO ACCEPT 1/1 GASTRONORM DISH TO 150mm DEEP (DISH NOT INCLUDED)