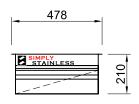

FRONT ELEVATION

SIDE ELEVATION



CI GROUP PTY LTD COPYRIGHT ©

This drawing is the property of CI GROUP PTY LTD trading as SIMPLY STAINLESS, and it may not be copied, reproduced or modified in whole or in part, without prior written permission of CI GROUP PTY LTD.

# 19-1 DRAWER

SCALE 1:20

## CONSTRUCTION NOTES:

- DRAWER MADE FROM 1.2mm STAINLESS STEEL No. 4 FINISH.
   ALL DRAWERS ARE TO HAVE LOCKS.

<u>19-1</u>



410 <u>PLAN</u>



5

435 210 450

FRONT ELEVATION

SIDE ELEVATION

SIMPLY STAINLESS www.simplystainless.com Modular Sinks Tables and Shelving

CI GROUP PTY LTD COPYRIGHT ©

This drawing is the property of CI GROUP PTY LTD trading as SIMPLY STAINLESS, and it may not be copied, reproduced or modified in whole or in part, without prior written permission of CI GROUP PTY L