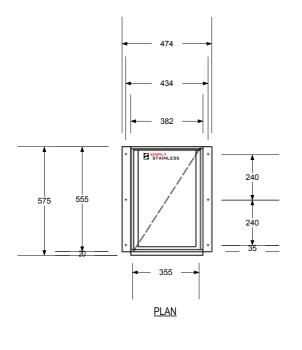

## CONSTRUCTION NOTES:

- DRAWER MADE FROM 1.2mm STAINLESS STEEL No. 4 FINISH.
   ALL DRAWERS ARE TO HAVE LOCKS.

<u>19-3</u>

FRONT ELEVATION SIDE ELEVATION

> <u>19-GN</u> TO ACCEPT 1/1 GASTRONORM DISH TO 150mm DEEP (DISH NOT INCLUDED)

#### CONSTRUCTION NOTES:

- DRAWER MADE FROM 1.2mm STAINLESS STEEL No. 4 FINISH.
   TUBE FROM 25x25mm STAINLESS STEEL SQUARE TUBE.