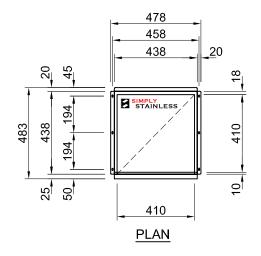

## CONSTRUCTION NOTES:

- DRAWER MADE FROM 1.2mm STAINLESS STEEL No. 4 FINISH.
   ALL DRAWERS ARE TO HAVE LOCKS.

<u>19-1</u>

410 <u>PLAN</u>

5

435 210 450

FRONT ELEVATION

SIDE ELEVATION