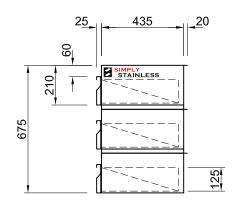

## **19-3 DRAWER**

SCALE 1:20

## CONSTRUCTION NOTES:

- DRAWER MADE FROM 1.2mm STAINLESS STEEL No. 4 FINISH.
   ALL DRAWERS ARE TO HAVE LOCKS.

<u>19-3</u>

FRONT ELEVATION SIDE ELEVATION

> <u>19-GN</u> TO ACCEPT 1/1 GASTRONORM DISH TO 150mm DEEP (DISH NOT INCLUDED)