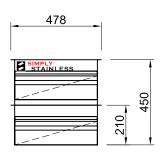

# 19-1 DRAWER

SCALE 1:20

## CONSTRUCTION NOTES:

- DRAWER MADE FROM 1.2mm STAINLESS STEEL No. 4 FINISH.
   ALL DRAWERS ARE TO HAVE LOCKS.

<u>19-1</u>

410 <u>PLAN</u>

5

435 210 450

FRONT ELEVATION

SIDE ELEVATION