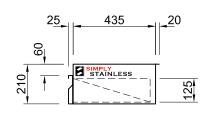

## **19-3 DRAWER**

SCALE 1:20

## CONSTRUCTION NOTES:

- DRAWER MADE FROM 1.2mm STAINLESS STEEL No. 4 FINISH.
   ALL DRAWERS ARE TO HAVE LOCKS.

<u>19-3</u>

FRONT ELEVATION SIDE ELEVATION

> <u>19-GN</u> TO ACCEPT 1/1 GASTRONORM DISH TO 150mm DEEP (DISH NOT INCLUDED)