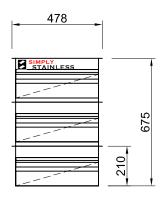

# 19-2 DRAWER

SCALE 1:20

## CONSTRUCTION NOTES:

- DRAWER MADE FROM 1.2mm STAINLESS STEEL No. 4 FINISH.
   ALL DRAWERS ARE TO HAVE LOCKS.

<u>19-2</u>

FRONT ELEVATION

SIDE ELEVATION

CI GROUP PTY LTD COPYRIGHT ©

This drawing is the property of CI GROUP PTY LTD trading as SIMPLY STAINLESS, and it may not be copied, reproduced or modified in whole or in part, without prior written permission of CI GROUP PTY LTD.