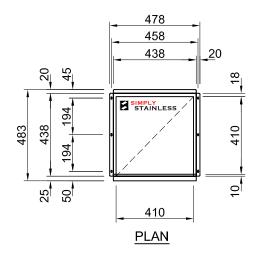

# 19-1 DRAWER

SCALE 1:20

## CONSTRUCTION NOTES:

- DRAWER MADE FROM 1.2mm STAINLESS STEEL No. 4 FINISH.
   ALL DRAWERS ARE TO HAVE LOCKS.

<u>19-1</u>

410 <u>PLAN</u>

5

435 210 450

FRONT ELEVATION

SIDE ELEVATION