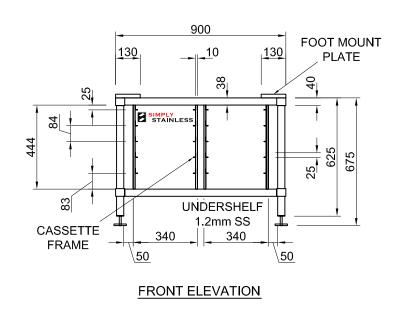

<u>NEW</u> 27-CONV 4 6.10 & 10.10









CI GROUP PTY LTD COPYRIGHT ©

This drawing is the property of CI GROUP PTY LTD trading as SIMPLY STAINLESS, and it may not be copied, reproduced or modified in whole or in part, without prior written permission of CI GROUP PTY LTD.

27-CONV 6.10 & 10.10 STAND

27-CONV 6.10 & 10.10

SCALE 1:20









www.simplystainless.com Modular Sinks Tables and Shelving CI GROUP PTY LTD COPYRIGHT ©

This drawing is the property of CI GROUP PTY LTD trading as SIMPLY STAINLESS, and it may not be copied, reproduced or modified in whole or in part, without prior written permission of CI GROUP PTY LTD.

27-CONV 6.20 & 10.20 STAND

27-CONV 6.20 & 10.20

SCALE 1:20