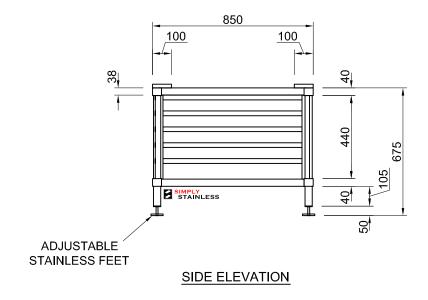

27-CONV 6.10 & 10.10 STAND

27-CONV 6.10 & 10.10

SCALE 1:20

www.simplystainless.com Modular Sinks Tables and Shelving CI GROUP PTY LTD COPYRIGHT ©

This drawing is the property of CI GROUP PTY LTD trading as SIMPLY STAINLESS, and it may not be copied, reproduced or modified in whole or in part, without prior written permission of CI GROUP PTY LTD.