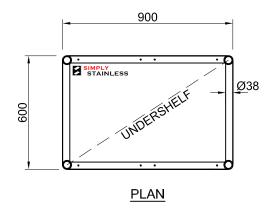

<u>NEW</u> 27-CONV 4 6.10 & 10.10









CI GROUP PTY LTD COPYRIGHT ©

This drawing is the property of CI GROUP PTY LTD trading as SIMPLY STAINLESS, and it may not be copied, reproduced or modified in whole or in part, without prior written permission of CI GROUP PTY LTD.

27-CONV 6.10 & 10.10 STAND

27-CONV 6.10 & 10.10

SCALE 1:20









www.simplystainless.com Modular Sinks Tables and Shelving CI GROUP PTY LTD COPYRIGHT ©

This drawing is the property of CI GROUP PTY LTD trading as SIMPLY STAINLESS, and it may not be copied, reproduced or modified in whole or in part, without prior written permission of CI GROUP PTY LTD.

27-CONV 6.20 & 10.20 STAND

27-CONV 6.20 & 10.20

SCALE 1:20