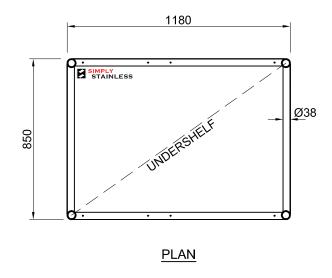

27-CONV 6.10 & 10.10 STAND

27-CONV 6.10 & 10.10

SCALE 1:20

www.simplystainless.com Modular Sinks Tables and Shelving CI GROUP PTY LTD COPYRIGHT ©

This drawing is the property of CI GROUP PTY LTD trading as SIMPLY STAINLESS, and it may not be copied, reproduced or modified in whole or in part, without prior written permission of CI GROUP PTY LTD.