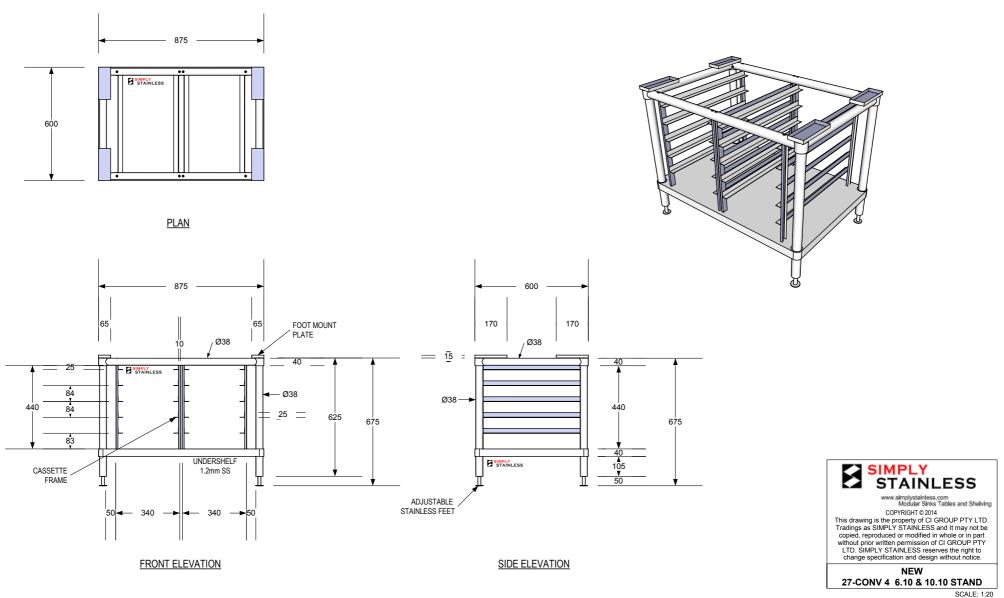

<u>NEW</u> 27-CONV 4 6.10 & 10.10

CI GROUP PTY LTD COPYRIGHT ©

This drawing is the property of CI GROUP PTY LTD trading as SIMPLY STAINLESS, and it may not be copied, reproduced or modified in whole or in part, without prior written permission of CI GROUP PTY LTD.

27-CONV 6.10 & 10.10 STAND

27-CONV 6.10 & 10.10

SCALE 1:20

www.simplystainless.com Modular Sinks Tables and Shelving CI GROUP PTY LTD COPYRIGHT ©

This drawing is the property of CI GROUP PTY LTD trading as SIMPLY STAINLESS, and it may not be copied, reproduced or modified in whole or in part, without prior written permission of CI GROUP PTY LTD.