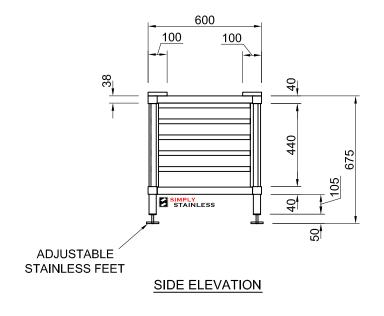

<u>NEW</u> 27-CONV 4 6.10 & 10.10









CI GROUP PTY LTD COPYRIGHT ©

This drawing is the property of CI GROUP PTY LTD trading as SIMPLY STAINLESS, and it may not be copied, reproduced or modified in whole or in part, without prior written permission of CI GROUP PTY LTD.

27-CONV 6.10 & 10.10 STAND

27-CONV 6.10 & 10.10

SCALE 1:20









www.simplystainless.com Modular Sinks Tables and Shelving CI GROUP PTY LTD COPYRIGHT ©

This drawing is the property of CI GROUP PTY LTD trading as SIMPLY STAINLESS, and it may not be copied, reproduced or modified in whole or in part, without prior written permission of CI GROUP PTY LTD.

27-CONV 6.20 & 10.20 STAND

27-CONV 6.20 & 10.20

SCALE 1:20