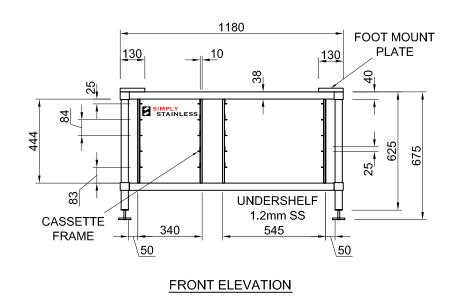

27-CONV 6.10 & 10.10 STAND

27-CONV 6.10 & 10.10

SCALE 1:20

www.simplystainless.com Modular Sinks Tables and Shelving CI GROUP PTY LTD COPYRIGHT ©

This drawing is the property of CI GROUP PTY LTD trading as SIMPLY STAINLESS, and it may not be copied, reproduced or modified in whole or in part, without prior written permission of CI GROUP PTY LTD.