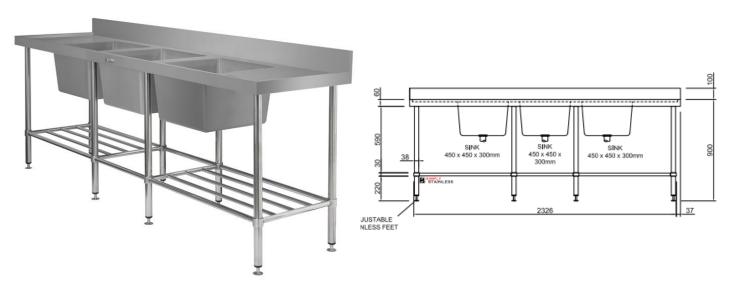

## Modular sinks tables and shelves

| SPECIFICATION |                                                                                                                                                                                                                                                           |
|---------------|-----------------------------------------------------------------------------------------------------------------------------------------------------------------------------------------------------------------------------------------------------------|
| Tops          | 1.2mm gauge, high quality stainless steel, no. 4 finish, 3 of 450 x 450 x 300 welded bowl w/ sink waste, 100mm upstand (150mm bevelled upstand on 700 series), 20mm wet edge, 70 litre bowls, supplied with 3 x Watermark approved 90mm waste with basket |
| Core          | 3mm zincalume, marine grade protective paint                                                                                                                                                                                                              |
| Frames        | 38mm round stainless steel tube,<br>satin polished, machined collars,<br>adjustable stainless disc feet                                                                                                                                                   |
| Undershelves  | 22mm round Stainless Steel tube pot rail                                                                                                                                                                                                                  |

| 24 | TRIPLE BOWL SINK | TRIPLE BOWL SINK       |  |
|----|------------------|------------------------|--|
|    | Product Code     | Dimensions             |  |
|    | 24.6.2400        | 2400mm x 600mm x 900mm |  |
|    | 24.7.2400        | 2400mm x 700mm x 900mm |  |