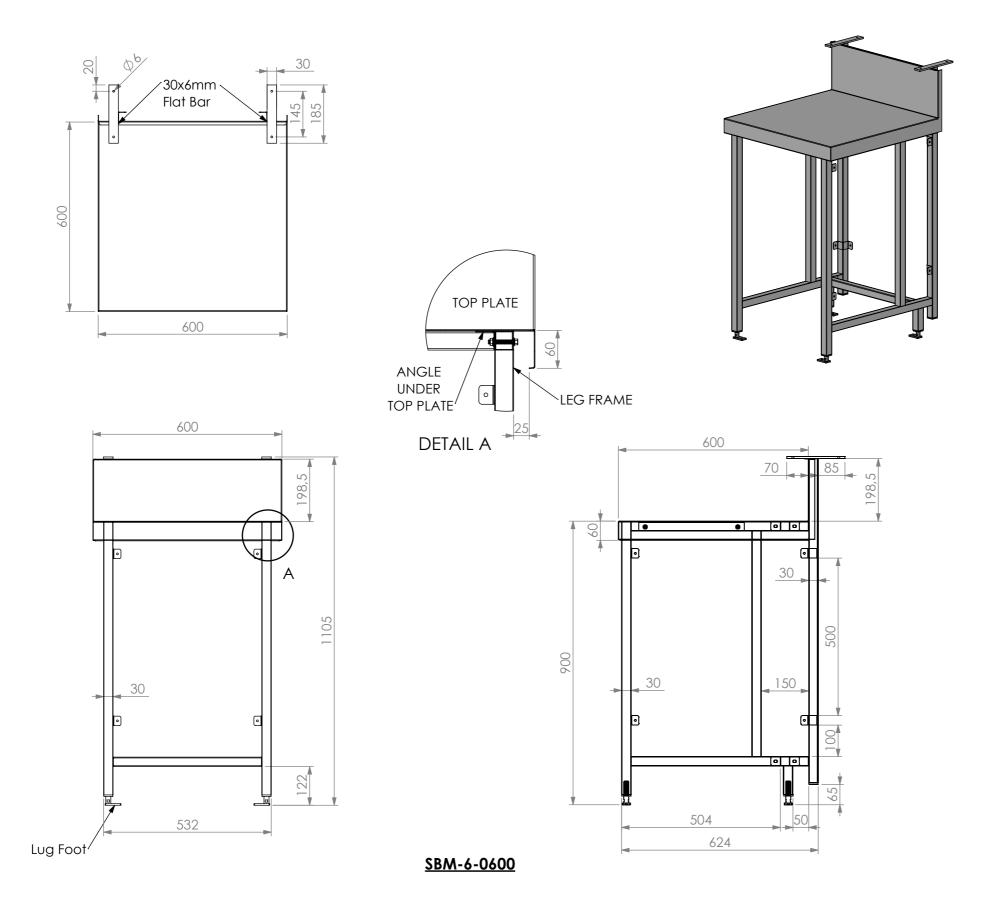

## SBM-6-0600 BAR MODULE 600MM

SCALE: 1:20

## **CONSTRUCTION NOTES**:

- 1. TOPS MADE FROM 1.2mm 304 STAINLESS STEEL.
- 2. LEG FRAME MADE FROM 30mm STAINLESS STEEL SQ TUBE.
- 3. FEET ARE ADJUSTABLE STAINLESS STEEL LUG SHAPED FEET.