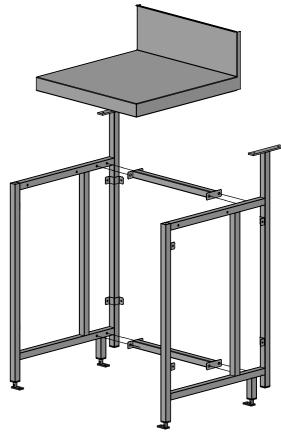

## SBM-6-0600 BAR MODULE 600MM

SCALE: 1:20

## **CONSTRUCTION NOTES**:

- 1. TOPS MADE FROM 1.2mm 304 STAINLESS STEEL.
- 2. LEG FRAME MADE FROM 30mm STAINLESS STEEL SQ TUBE.
- 3. FEET ARE ADJUSTABLE STAINLESS STEEL LUG SHAPED FEET.