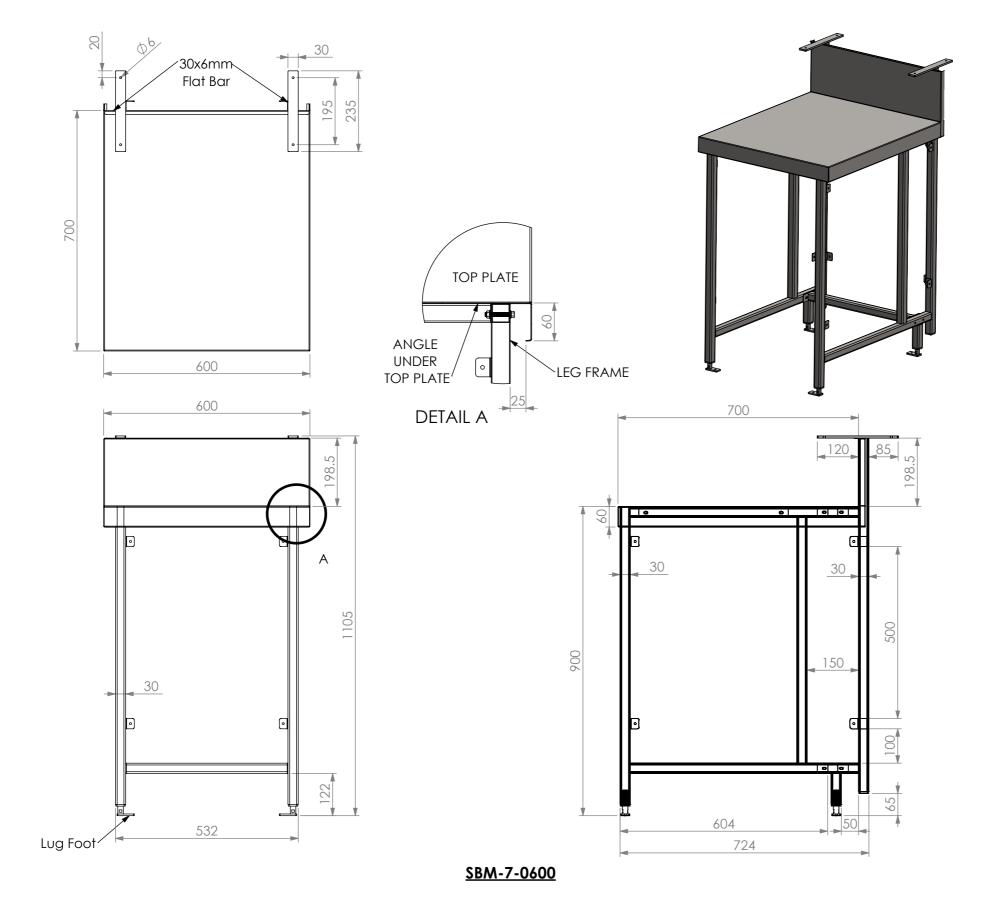

## SBM-7-0600 **BAR MODULE 600MM**

SCALE: 1:20

## **CONSTRUCTION NOTES**:

- 1. TOPS MADE FROM 1.2mm 304 STAINLESS STEEL.
- 2. LEG FRAME MADE FROM 30mm STAINLESS STEEL SQ TUBE.
- 3. FEET ARE ADJUSTABLE STAINLESS STEEL LUG SHAPED FEET.