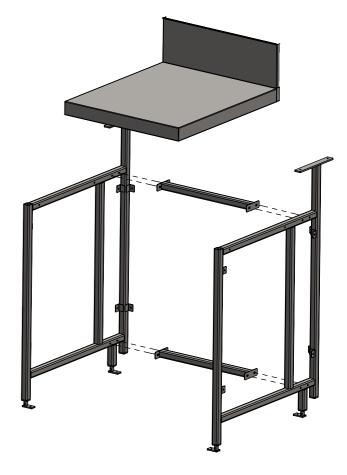

## SBM-7-0600 **BAR MODULE 600MM**

SCALE: 1:20

## **CONSTRUCTION NOTES**:

- 1. TOPS MADE FROM 1.2mm 304 STAINLESS STEEL.
- 2. LEG FRAME MADE FROM 30mm STAINLESS STEEL SQ TUBE.
- 3. FEET ARE ADJUSTABLE STAINLESS STEEL LUG SHAPED FEET.