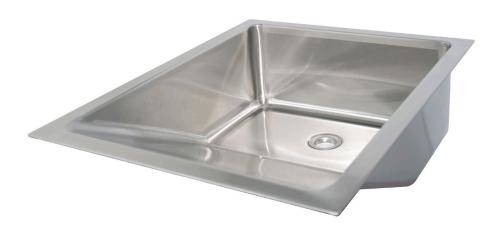

## **BATHS & SHOWERS**

Baby Bath - Drop In

Baths for babies are designed to assist in safely washing young babies hygienically. The Baby Bath from Stoddart has a large inclined side to support the baby's back & help to keep its head out of the water while washing the body.

The Baby Bath drops into a cut out in a bench to provide a flush fitting hygienic wash area. Designed for safe, hygienic bathing of babies and infants, the Baby Bath from Stoddart, is ideal for use in hospitals, childcare centres, shopping centres, caravan parks and any public facilities.

### **Features and Benefits:**

- All edges are rolled under to remove risk of injury.
- Inclined base provides support for infants.
- Designed with 40mm waste for Australian safety standards reducing vortex formation and unwanted noise.
- 304 stainless steel with no.4 brushed finish provides an easy clean look that will ensure many years of trouble-free service.
- Variations can include extended rear hob for mounting optional sink mixer tap or basin tap sets.