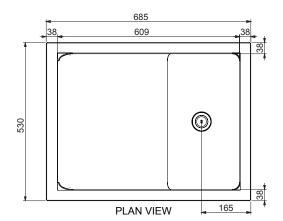

## **Specifications:**

Construction: Fully welded seamless construction.

1.2mm 304 grade stainless steel no.4

brushed finish.

Waste Connection: 40mm PVC waste and plug supplied.
Unit Fixing: Supplied with bench mounting fixing clips.