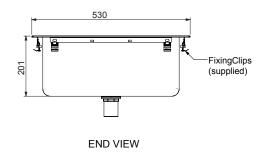

## **Specifications:**

Construction: Fully welded seamless construction.

1.2mm 304 grade stainless steel no.4

brushed finish.

Waste Connection: 40mm PVC waste and plug supplied.
Unit Fixing: Supplied with bench mounting fixing clips.