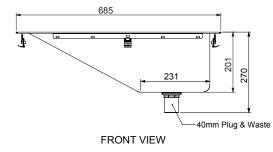

### **Features and Benefits:**

- All edges are rolled under to remove risk of injury.
- Inclined base provides support for infants.
- Designed with 40mm waste for Australian safety standards reducing vortex formation and unwanted noise.
- 304 stainless steel with no.4 brushed finish provides an easy clean look that will ensure many years of trouble-free service.
- Variations can include extended rear hob for mounting optional sink mixer tap or basin tap sets.

## **Specifications:**

Construction: Fully welded seamless construction.

1.2mm 304 grade stainless steel no.4

brushed finish.

Waste Connection: 40mm PVC waste and plug supplied.
Unit Fixing: Supplied with bench mounting fixing clips.