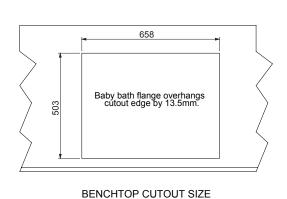

The Baby Bath drops into a cut out in a bench to provide a flush fitting hygienic wash area. Designed for safe, hygienic bathing of babies and infants, the Baby Bath from Stoddart, is ideal for use in hospitals, childcare centres, shopping centres, caravan parks and any public facilities.

## **Specifications:**

Construction: Fully welded seamless construction.

1.2mm 304 grade stainless steel no.4

brushed finish.

Waste Connection: 40mm PVC waste and plug supplied.
Unit Fixing: Supplied with bench mounting fixing clips.