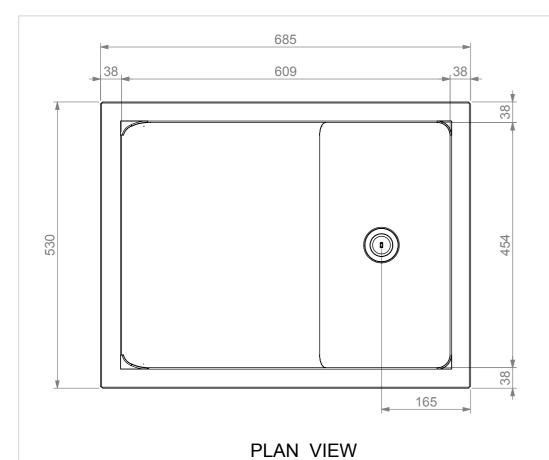

BENCHTOP CUTOUT SIZE

|   |                                              |           |           |               |                                                                                       | PART NO: SPPL-BB-DI-           | -a001 |              |            |
|---|----------------------------------------------|-----------|-----------|---------------|---------------------------------------------------------------------------------------|--------------------------------|-------|--------------|------------|
|   |                                              | NAME      | SIGNATURE | DATE          | UNLESS OTHERWISE SPECIFIED:                                                           |                                |       |              |            |
| 1 | DRAWN                                        | J Pickels |           | 21/08/2008    | DIMENSIONS ARE IN MILLIMETERS                                                         | DESCRIPTION: Baby Bath Drop In |       |              |            |
| 0 | APPV'D                                       |           |           |               | MATERIAL:                                                                             |                                |       |              |            |
|   | Weight: 24.95 kg<br>Surface Area: 2.62 M2    |           |           |               | THICKNESS:<br>FINISH:                                                                 | DWG No: SPPL-BB-DI-d001        |       |              | Dwg. Issue |
|   | DO NOT SCALE DRAWING This drawing remains to |           |           | awing remains | the property of Tom Stoddart Pty Ltd & cannot be reproduced without prior permission. |                                | A3    | Sheet 1 of 4 |            |