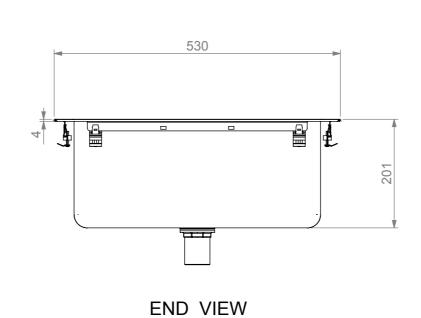

BENCHTOP CUTOUT SIZE

|   |                                              |           |           |               |                                                                                       | PART NO: SPPL-BB-DI-           | -a001 |              |            |
|---|----------------------------------------------|-----------|-----------|---------------|---------------------------------------------------------------------------------------|--------------------------------|-------|--------------|------------|
|   |                                              | NAME      | SIGNATURE | DATE          | UNLESS OTHERWISE SPECIFIED:                                                           |                                |       |              |            |
| 1 | DRAWN                                        | J Pickels |           | 21/08/2008    | DIMENSIONS ARE IN MILLIMETERS                                                         | DESCRIPTION: Baby Bath Drop In |       |              |            |
| 0 | APPV'D                                       |           |           |               | MATERIAL:                                                                             |                                |       |              |            |
|   | Weight: 24.95 kg<br>Surface Area: 2.62 M2    |           |           |               | THICKNESS:<br>FINISH:                                                                 | DWG No: SPPL-BB-DI-d001        |       |              | Dwg. Issue |
|   | DO NOT SCALE DRAWING This drawing remains to |           |           | awing remains | the property of Tom Stoddart Pty Ltd & cannot be reproduced without prior permission. |                                | A3    | Sheet 1 of 4 |            |