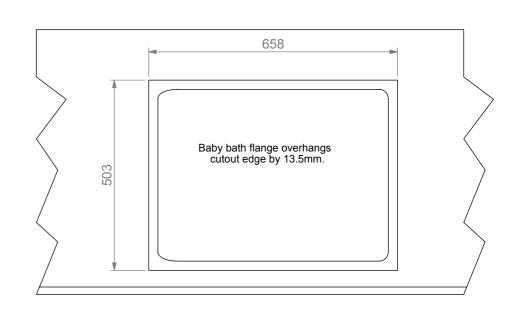

BENCHTOP CUTOUT SIZE

|   |                                              |           |           |               |                                                                                       | PART NO: SPPL-BB-DI-           | -a001 |              |            |
|---|----------------------------------------------|-----------|-----------|---------------|---------------------------------------------------------------------------------------|--------------------------------|-------|--------------|------------|
|   |                                              | NAME      | SIGNATURE | DATE          | UNLESS OTHERWISE SPECIFIED:                                                           |                                |       |              |            |
| 1 | DRAWN                                        | J Pickels |           | 21/08/2008    | DIMENSIONS ARE IN MILLIMETERS                                                         | DESCRIPTION: Baby Bath Drop In |       |              |            |
| 0 | APPV'D                                       |           |           |               | MATERIAL:                                                                             |                                |       |              |            |
|   | Weight: 24.95 kg<br>Surface Area: 2.62 M2    |           |           |               | THICKNESS:<br>FINISH:                                                                 | DWG No: SPPL-BB-DI-d001        |       |              | Dwg. Issue |
|   | DO NOT SCALE DRAWING This drawing remains to |           |           | awing remains | the property of Tom Stoddart Pty Ltd & cannot be reproduced without prior permission. |                                | A3    | Sheet 1 of 4 |            |