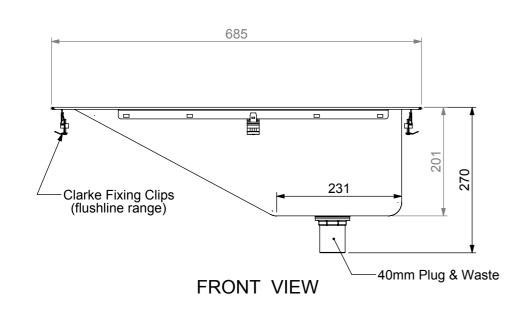

BENCHTOP CUTOUT SIZE

|   |                                              |           |           |               |                                                                                       | PART NO: SPPL-BB-DI-           | -a001 |              |            |
|---|----------------------------------------------|-----------|-----------|---------------|---------------------------------------------------------------------------------------|--------------------------------|-------|--------------|------------|
|   |                                              | NAME      | SIGNATURE | DATE          | UNLESS OTHERWISE SPECIFIED:                                                           |                                |       |              |            |
| 1 | DRAWN                                        | J Pickels |           | 21/08/2008    | DIMENSIONS ARE IN MILLIMETERS                                                         | DESCRIPTION: Baby Bath Drop In |       |              |            |
| 0 | APPV'D                                       |           |           |               | MATERIAL:                                                                             |                                |       |              |            |
|   | Weight: 24.95 kg<br>Surface Area: 2.62 M2    |           |           |               | THICKNESS:<br>FINISH:                                                                 | DWG No: SPPL-BB-DI-d001        |       |              | Dwg. Issue |
|   | DO NOT SCALE DRAWING This drawing remains to |           |           | awing remains | the property of Tom Stoddart Pty Ltd & cannot be reproduced without prior permission. |                                | A3    | Sheet 1 of 4 |            |