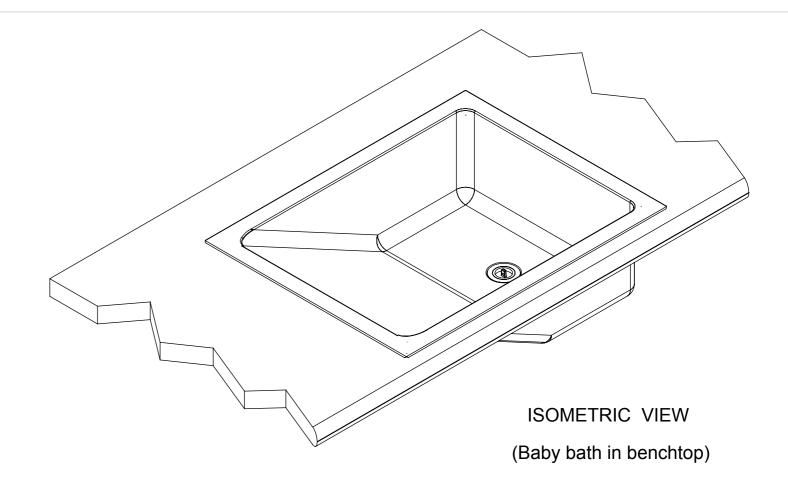

BENCHTOP CUTOUT SIZE

|   |                                              |           |           |               |                                                                                       | PART NO: SPPL-BB-DI-           | -a001 |              |            |
|---|----------------------------------------------|-----------|-----------|---------------|---------------------------------------------------------------------------------------|--------------------------------|-------|--------------|------------|
|   |                                              | NAME      | SIGNATURE | DATE          | UNLESS OTHERWISE SPECIFIED:                                                           |                                |       |              |            |
| 1 | DRAWN                                        | J Pickels |           | 21/08/2008    | DIMENSIONS ARE IN MILLIMETERS                                                         | DESCRIPTION: Baby Bath Drop In |       |              |            |
| 0 | APPV'D                                       |           |           |               | MATERIAL:                                                                             |                                |       |              |            |
|   | Weight: 24.95 kg<br>Surface Area: 2.62 M2    |           |           |               | THICKNESS:<br>FINISH:                                                                 | DWG No: SPPL-BB-DI-d001        |       |              | Dwg. Issue |
|   | DO NOT SCALE DRAWING This drawing remains to |           |           | awing remains | the property of Tom Stoddart Pty Ltd & cannot be reproduced without prior permission. |                                | A3    | Sheet 1 of 4 |            |