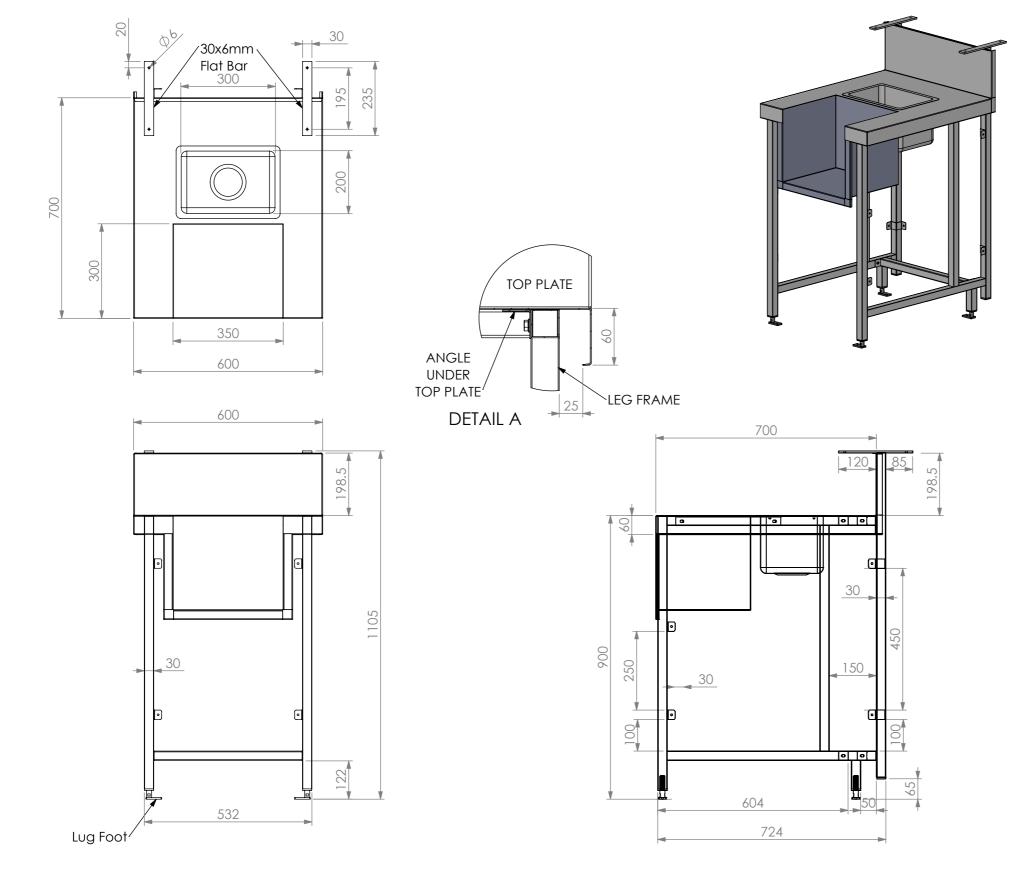

## SBM-BL-7-0600 **BAR BLENDER STATION 600MM**

SCALE : 1:20

## **CONSTRUCTION NOTES**:

- 1. TOPS MADE FROM 1.2mm 304 STAINLESS STEEL.
- 2. LEG FRAME MADE FROM 30mm STAINLESS STEEL SQ TUBE.
- 3. FEET ARE ADJUSTABLE STAINLESS STEEL LUG SHAPED FEET.