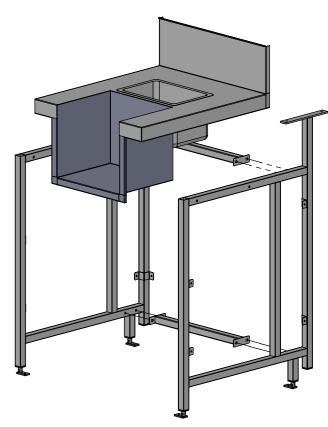

## SBM-BL-7-0600 **BAR BLENDER STATION 600MM**

SCALE : 1:20

## **CONSTRUCTION NOTES**:

- 1. TOPS MADE FROM 1.2mm 304 STAINLESS STEEL.
- 2. LEG FRAME MADE FROM 30mm STAINLESS STEEL SQ TUBE.
- 3. FEET ARE ADJUSTABLE STAINLESS STEEL LUG SHAPED FEET.