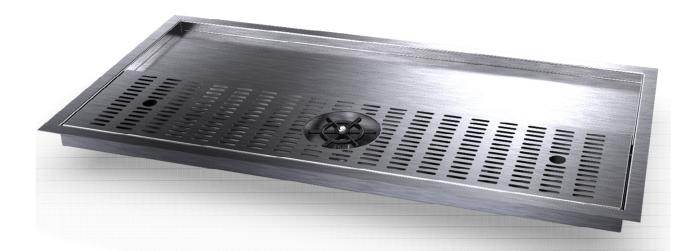

| SPECIFICATION |                                                                                                                                                                     |
|---------------|---------------------------------------------------------------------------------------------------------------------------------------------------------------------|
| Material      | High quality 304 grade stainless steel, 1.2mm gauge, no. 4 finish                                                                                                   |
| Beer Station  | Fully integrate jug rinser (GR<br>Models only), stainless steel drip<br>tray, polypropylene board for font<br>attachment below, full flange, ½"<br>BSP drain spigot |