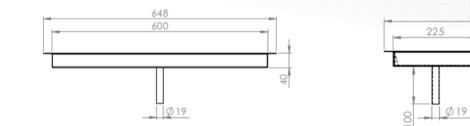

|         | Drop In Beer Station |            |
|---------|----------------------|------------|
| SBM-DBS | Product Code         | Dimensions |
|         | SBM-DBS-0600         | 600 x 450  |
|         | SBM-DBS-0900         | 900 x 450  |
|         | SBM-DBS-GR-0600      | 600 x 450  |
|         | SBM-DBS-GR-0900      | 900 x 450  |