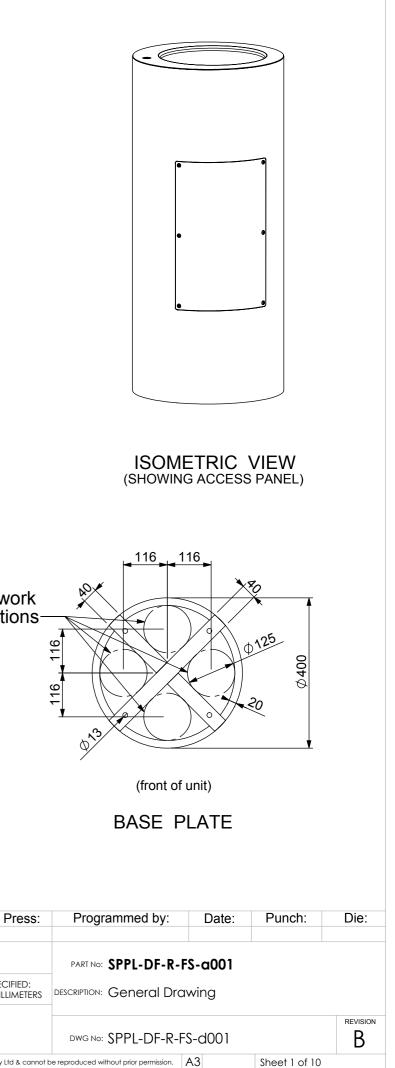

## **Product Details**

Waste : 40mm Water Connection : 1/2" BSP

FRONT VIEW

ISOMETRIC VIEW

Suggested pipework penetration positions-

END VIEW

| DUCT: Drinking Fountain-Round-Freestanding |                |           |                                                             |            |                                                       |
|--------------------------------------------|----------------|-----------|-------------------------------------------------------------|------------|-------------------------------------------------------|
|                                            | NAME           | SIGNATURE |                                                             | DATE       | UNLESS OTHERWISE SPECIFIE<br>DIMENSIONS ARE IN MILLIM |
| AWN                                        | J Pickels      |           |                                                             | 25/08/2008 |                                                       |
| PV'D                                       |                |           |                                                             |            | MATERIAL:                                             |
|                                            |                |           |                                                             |            | THICKNESS:                                            |
|                                            |                |           |                                                             |            | FINISH:                                               |
| O NC                                       | T SCALE DRAWIN | IG        | This drawing remains the property of Tom Stoddart Pty Ltd & |            |                                                       |