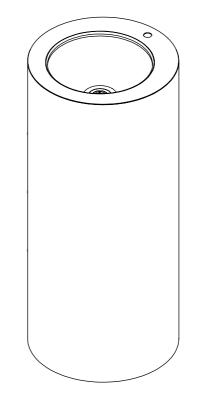

## **Product Details**

Waste : 40mm Water Connection : 1/2" BSP

FRONT VIEW

ISOMETRIC VIEW

Suggested pipework penetration positions-

END VIEW

| DUCT: Drinking Fountain-Round-Freestanding |                |           |                                                             |            |                                                       |
|--------------------------------------------|----------------|-----------|-------------------------------------------------------------|------------|-------------------------------------------------------|
|                                            | NAME           | SIGNATURE |                                                             | DATE       | UNLESS OTHERWISE SPECIFIE<br>DIMENSIONS ARE IN MILLIM |
| AWN                                        | J Pickels      |           |                                                             | 25/08/2008 |                                                       |
| PV'D                                       |                |           |                                                             |            | MATERIAL:                                             |
|                                            |                |           |                                                             |            | THICKNESS:                                            |
|                                            |                |           |                                                             |            | FINISH:                                               |
| O NC                                       | T SCALE DRAWIN | IG        | This drawing remains the property of Tom Stoddart Pty Ltd & |            |                                                       |