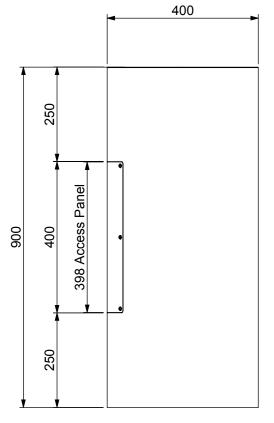

## **Product Details**

Waste : 40mm Water Connection : 1/2" BSP

FRONT VIEW

ISOMETRIC VIEW

Suggested pipework penetration positions-

END VIEW

| DUCT: Drinking Fountain-Round-Freestanding |                |           |                                                             |            |                                                       |
|--------------------------------------------|----------------|-----------|-------------------------------------------------------------|------------|-------------------------------------------------------|
|                                            | NAME           | SIGNATURE |                                                             | DATE       | UNLESS OTHERWISE SPECIFIE<br>DIMENSIONS ARE IN MILLIM |
| AWN                                        | J Pickels      |           |                                                             | 25/08/2008 |                                                       |
| PV'D                                       |                |           |                                                             |            | MATERIAL:                                             |
|                                            |                |           |                                                             |            | THICKNESS:                                            |
|                                            |                |           |                                                             |            | FINISH:                                               |
| O NC                                       | T SCALE DRAWIN | IG        | This drawing remains the property of Tom Stoddart Pty Ltd & |            |                                                       |