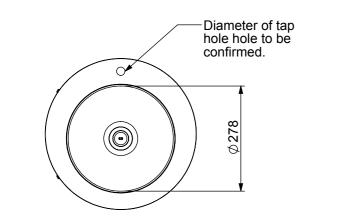

PLAN VIEW

## **Product Details**

Waste : 40mm Water Connection : 1/2" BSP

FRONT VIEW

ISOMETRIC VIEW

Suggested pipework penetration positions-

END VIEW

| DUCT: Drinking Fountain-Round-Freestanding |                |           |                                                             |            |                                                       |
|--------------------------------------------|----------------|-----------|-------------------------------------------------------------|------------|-------------------------------------------------------|
|                                            | NAME           | SIGNATURE |                                                             | DATE       | UNLESS OTHERWISE SPECIFIE<br>DIMENSIONS ARE IN MILLIM |
| AWN                                        | J Pickels      |           |                                                             | 25/08/2008 |                                                       |
| PV'D                                       |                |           |                                                             |            | MATERIAL:                                             |
|                                            |                |           |                                                             |            | THICKNESS:                                            |
|                                            |                |           |                                                             |            | FINISH:                                               |
| O NC                                       | T SCALE DRAWIN | IG        | This drawing remains the property of Tom Stoddart Pty Ltd & |            |                                                       |