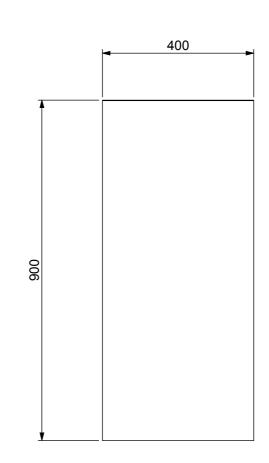

## **Product Details**

Waste : 40mm Water Connection : 1/2" BSP

FRONT VIEW

ISOMETRIC VIEW

Suggested pipework penetration positions-

END VIEW

| DUCT: Drinking Fountain-Round-Freestanding |                |           |                                                             |            |                                                       |
|--------------------------------------------|----------------|-----------|-------------------------------------------------------------|------------|-------------------------------------------------------|
|                                            | NAME           | SIGNATURE |                                                             | DATE       | UNLESS OTHERWISE SPECIFIE<br>DIMENSIONS ARE IN MILLIM |
| AWN                                        | J Pickels      |           |                                                             | 25/08/2008 |                                                       |
| PV'D                                       |                |           |                                                             |            | MATERIAL:                                             |
|                                            |                |           |                                                             |            | THICKNESS:                                            |
|                                            |                |           |                                                             |            | FINISH:                                               |
| O NC                                       | T SCALE DRAWIN | IG        | This drawing remains the property of Tom Stoddart Pty Ltd & |            |                                                       |