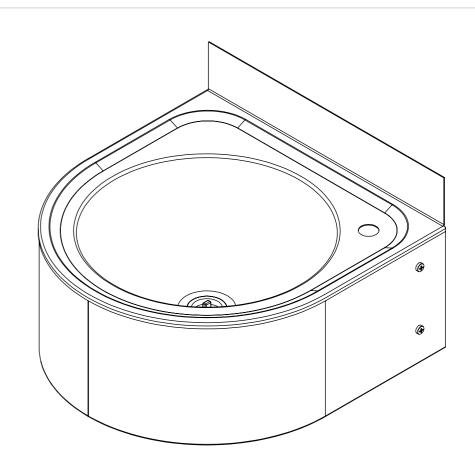

FRONT VIEW

ISOMETRIC VIEW

|                          |           |           |                                                                      |            |                                                              | PART No:                             | SPPL-DF-R-                | WM-a001  |                  |  |
|--------------------------|-----------|-----------|----------------------------------------------------------------------|------------|--------------------------------------------------------------|--------------------------------------|---------------------------|----------|------------------|--|
|                          | NAME      | SIGNATURE |                                                                      | DATE       | UNLESS OTHERWISE SPECIFIED:<br>DIMENSIONS ARE IN MILLIMETERS |                                      |                           |          |                  |  |
| DRAWN                    | C Johnson |           |                                                                      | 23/07/2008 |                                                              | DESCRIPTION: Wall Hung Drinking Four |                           |          | ntain - Assembly |  |
| APPV'D                   |           |           |                                                                      |            | MATERIAL:                                                    |                                      |                           |          |                  |  |
| Weight:<br>Surface Area: |           |           | •                                                                    |            | THICKNESS:<br>FINISH:                                        | DWG No: SPPL-DF-R-WM-d001            |                           | Dwg. Iss |                  |  |
| DO NOT SCALE DRAWING     |           |           | This drawing remains the property of Tom Stoddart Pty Ltd & cannot b |            |                                                              | oe reproduced w                      | without prior permission. | A3       | Sheet 1 of 5     |  |