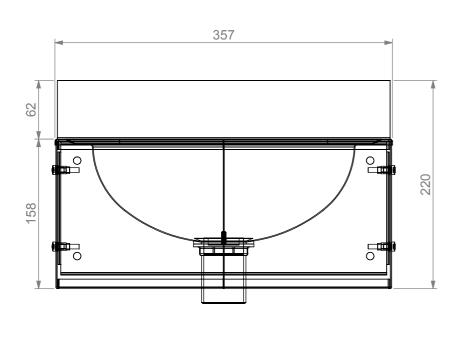

FRONT VIEW

ISOMETRIC VIEW

|                          |           |           |                                                                      |            |                                                              | PART No:                             | SPPL-DF-R-                | WM-a001  |                  |  |
|--------------------------|-----------|-----------|----------------------------------------------------------------------|------------|--------------------------------------------------------------|--------------------------------------|---------------------------|----------|------------------|--|
|                          | NAME      | SIGNATURE |                                                                      | DATE       | UNLESS OTHERWISE SPECIFIED:<br>DIMENSIONS ARE IN MILLIMETERS |                                      |                           |          |                  |  |
| DRAWN                    | C Johnson |           |                                                                      | 23/07/2008 |                                                              | DESCRIPTION: Wall Hung Drinking Four |                           |          | ntain - Assembly |  |
| APPV'D                   |           |           |                                                                      |            | MATERIAL:                                                    |                                      |                           |          |                  |  |
| Weight:<br>Surface Area: |           |           | •                                                                    |            | THICKNESS:<br>FINISH:                                        | DWG No: SPPL-DF-R-WM-d001            |                           | Dwg. Iss |                  |  |
| DO NOT SCALE DRAWING     |           |           | This drawing remains the property of Tom Stoddart Pty Ltd & cannot b |            |                                                              | oe reproduced w                      | without prior permission. | A3       | Sheet 1 of 5     |  |