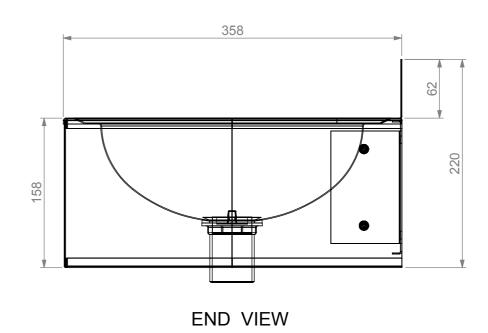

FRONT VIEW

ISOMETRIC VIEW

|                          |           |           |                                                                      |            |                                                              | PART No:                             | SPPL-DF-R-                | WM-a001  |                  |  |
|--------------------------|-----------|-----------|----------------------------------------------------------------------|------------|--------------------------------------------------------------|--------------------------------------|---------------------------|----------|------------------|--|
|                          | NAME      | SIGNATURE |                                                                      | DATE       | UNLESS OTHERWISE SPECIFIED:<br>DIMENSIONS ARE IN MILLIMETERS |                                      |                           |          |                  |  |
| DRAWN                    | C Johnson |           |                                                                      | 23/07/2008 |                                                              | DESCRIPTION: Wall Hung Drinking Four |                           |          | ntain - Assembly |  |
| APPV'D                   |           |           |                                                                      |            | MATERIAL:                                                    |                                      |                           |          |                  |  |
| Weight:<br>Surface Area: |           |           | •                                                                    |            | THICKNESS:<br>FINISH:                                        | DWG No: SPPL-DF-R-WM-d001            |                           | Dwg. Iss |                  |  |
| DO NOT SCALE DRAWING     |           |           | This drawing remains the property of Tom Stoddart Pty Ltd & cannot b |            |                                                              | oe reproduced w                      | without prior permission. | A3       | Sheet 1 of 5     |  |