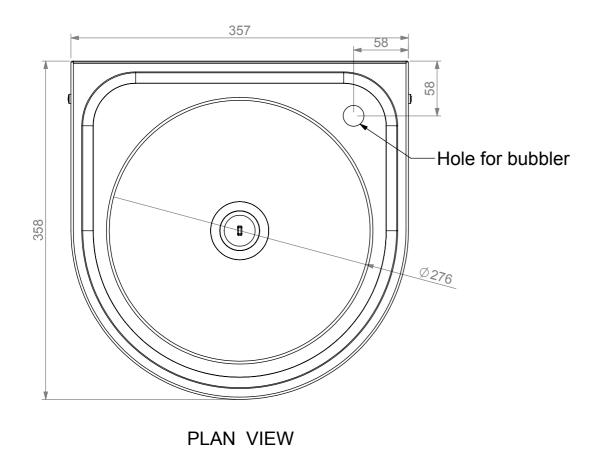

FRONT VIEW

ISOMETRIC VIEW

|                          |           |           |                                                                      |            |                                                              | PART No:                             | SPPL-DF-R-                | WM-a001  |                  |  |
|--------------------------|-----------|-----------|----------------------------------------------------------------------|------------|--------------------------------------------------------------|--------------------------------------|---------------------------|----------|------------------|--|
|                          | NAME      | SIGNATURE |                                                                      | DATE       | UNLESS OTHERWISE SPECIFIED:<br>DIMENSIONS ARE IN MILLIMETERS |                                      |                           |          |                  |  |
| DRAWN                    | C Johnson |           |                                                                      | 23/07/2008 |                                                              | DESCRIPTION: Wall Hung Drinking Four |                           |          | ntain - Assembly |  |
| APPV'D                   |           |           |                                                                      |            | MATERIAL:                                                    |                                      |                           |          |                  |  |
| Weight:<br>Surface Area: |           |           | •                                                                    |            | THICKNESS:<br>FINISH:                                        | DWG No: SPPL-DF-R-WM-d001            |                           | Dwg. Iss |                  |  |
| DO NOT SCALE DRAWING     |           |           | This drawing remains the property of Tom Stoddart Pty Ltd & cannot b |            |                                                              | oe reproduced w                      | without prior permission. | A3       | Sheet 1 of 5     |  |