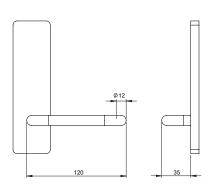

| Model No.   | W x D x H (mm) |
|-------------|----------------|
| SPPL.HFDO.H | 150 x 78 x 50  |