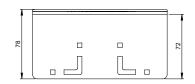

| Model No.   | W x D x H (mm) |
|-------------|----------------|
| SPPL.HFDO.H | 150 x 78 x 50  |