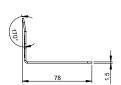

| Model No.   | W x D x H (mm) |
|-------------|----------------|
| SPPL.HFDO.H | 150 x 78 x 50  |

## **Specifications:**

Construction: 304 grade Stainless Steel construction Unit Fixing: The unit is supplied with fixing holes and

Due to continuous product research and development, the information contained herein is subject to change without notice.