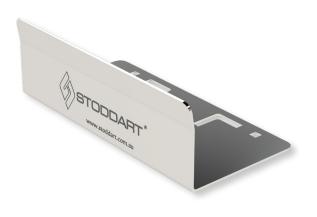

## **Hands Free Door Opener - Horizontal Style**

## Model: SPPL.HFDO.H

SPPL = Stoddart Product Code HFDO = Hands Free Door Opener

= Horizontal Style

eg.: for specification and ordering quote

Code: SPPL.HFDO.H

Install:

## **Features and Benefits:**

- Ergonomically designed to fit majority of existing horizontal style door handles including lever style (custom variations available upon request)
- Tilts effortlessly with lever style door handles
- Ideal for facilities wanting to practice safe hygiene with hands free use
- Made from heavy duty 1.5mm thick 304 grade stainless steel
- Easy secure fixing with adjustable zip ties (included)
- Easy to clean surfaces