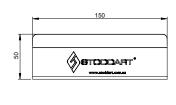

| Model No.   | W x D x H (mm) |
|-------------|----------------|
| SPPL.HFDO.H | 150 x 78 x 50  |