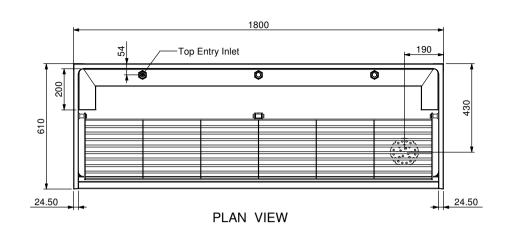

END VIEW

FRONT VIEW

## **R/H WASTE SHOWN**

L/H WASTE & CENTRE WASTE AVAILABLE

Quality in stainless steel

|                                   |                                        |        |      |      |                             | Press:               | Programmed by:                          | Date: | Punch:       | Die: |
|-----------------------------------|----------------------------------------|--------|------|------|-----------------------------|----------------------|-----------------------------------------|-------|--------------|------|
|                                   |                                        |        |      |      |                             | 1 1633.              | i logiallilled by.                      | Date. | i uncii.     | DIE. |
|                                   |                                        |        |      |      |                             |                      |                                         |       |              |      |
| PRODUCT: Regency Urinal End Waste |                                        |        |      |      |                             |                      | PARTINO: SPPL URG 1800                  |       |              |      |
|                                   | NAME                                   | SIGNAT | TURE | DATE | UNLESS OTHERWISE            | SPECIFIED:           |                                         |       |              |      |
| DRAWN                             | J Pickels                              |        |      |      | DIMENSIONS ARE IN           |                      | DESCRIPTION: General Drawing            |       |              |      |
| APPV'D                            | PV'D                                   |        |      |      | MATERIAL:                   |                      |                                         |       |              |      |
|                                   |                                        |        |      |      | THICKNESS:<br>FINISH:       |                      | DWG No: SPPL URG 1800                   |       |              | A    |
| DO NO                             | DO NOT SCALE DRAWING This drawing remo |        |      |      | the property of Tom Stoddar | t Pty Ltd & cannot b | pe reproduced without prior permission. | A3    | Sheet 1 of 8 | •    |