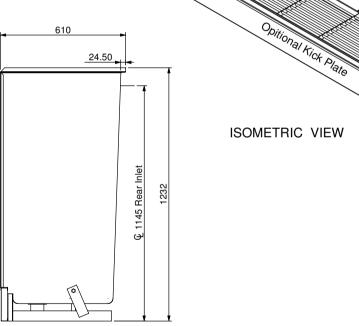

END VIEW

FRONT VIEW

## **R/H WASTE SHOWN**

L/H WASTE & CENTRE WASTE AVAILABLE

Quality in stainless steel

|                                   |                                        |        |      |      |                             | Press:               | Programmed by:                          | Date: | Punch:       | Die: |
|-----------------------------------|----------------------------------------|--------|------|------|-----------------------------|----------------------|-----------------------------------------|-------|--------------|------|
|                                   |                                        |        |      |      |                             | 1 1633.              | i logiallilled by.                      | Date. | i uncii.     | DIE. |
|                                   |                                        |        |      |      |                             |                      |                                         |       |              |      |
| PRODUCT: Regency Urinal End Waste |                                        |        |      |      |                             |                      | PARTINO: SPPL URG 1800                  |       |              |      |
|                                   | NAME                                   | SIGNAT | TURE | DATE | UNLESS OTHERWISE            | SPECIFIED:           |                                         |       |              |      |
| DRAWN                             | J Pickels                              |        |      |      | DIMENSIONS ARE IN           |                      | DESCRIPTION: General Drawing            |       |              |      |
| APPV'D                            | PV'D                                   |        |      |      | MATERIAL:                   |                      |                                         |       |              |      |
|                                   |                                        |        |      |      | THICKNESS:<br>FINISH:       |                      | DWG No: SPPL URG 1800                   |       |              | A    |
| DO NO                             | DO NOT SCALE DRAWING This drawing remo |        |      |      | the property of Tom Stoddar | t Pty Ltd & cannot b | pe reproduced without prior permission. | A3    | Sheet 1 of 8 | •    |