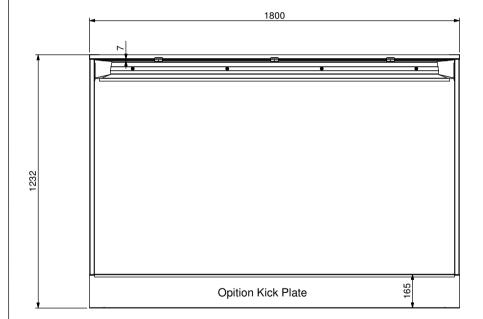

END VIEW

FRONT VIEW

## **R/H WASTE SHOWN**

L/H WASTE & CENTRE WASTE AVAILABLE

Quality in stainless steel

|                                   |                                        |        |      |      |                             | Press:               | Programmed by:                          | Date: | Punch:       | Die: |
|-----------------------------------|----------------------------------------|--------|------|------|-----------------------------|----------------------|-----------------------------------------|-------|--------------|------|
|                                   |                                        |        |      |      |                             | 1 1633.              | i logiallilled by.                      | Date. | i uncii.     | DIE. |
|                                   |                                        |        |      |      |                             |                      |                                         |       |              |      |
| PRODUCT: Regency Urinal End Waste |                                        |        |      |      |                             |                      | PARTINO: SPPL URG 1800                  |       |              |      |
|                                   | NAME                                   | SIGNAT | TURE | DATE | UNLESS OTHERWISE            | SPECIFIED:           |                                         |       |              |      |
| DRAWN                             | J Pickels                              |        |      |      | DIMENSIONS ARE IN           |                      | DESCRIPTION: General Drawing            |       |              |      |
| APPV'D                            | PV'D                                   |        |      |      | MATERIAL:                   |                      |                                         |       |              |      |
|                                   |                                        |        |      |      | THICKNESS:<br>FINISH:       |                      | DWG No: SPPL URG 1800                   |       |              | A    |
| DO NO                             | DO NOT SCALE DRAWING This drawing remo |        |      |      | the property of Tom Stoddar | t Pty Ltd & cannot b | pe reproduced without prior permission. | A3    | Sheet 1 of 8 | •    |