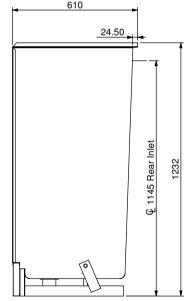

END VIEW

FRONT VIEW

## **R/H WASTE SHOWN**

L/H WASTE & CENTRE WASTE AVAILABLE

Quality in stainless steel

|                                   |                                        |        |      |      |                             | Press:               | Programmed by:                          | Date: | Punch:       | Die: |
|-----------------------------------|----------------------------------------|--------|------|------|-----------------------------|----------------------|-----------------------------------------|-------|--------------|------|
|                                   |                                        |        |      |      |                             | 1 1633.              | i logiallilled by.                      | Date. | i uncii.     | DIE. |
|                                   |                                        |        |      |      |                             |                      |                                         |       |              |      |
| PRODUCT: Regency Urinal End Waste |                                        |        |      |      |                             |                      | PARTINO: SPPL URG 1800                  |       |              |      |
|                                   | NAME                                   | SIGNAT | TURE | DATE | UNLESS OTHERWISE            | SPECIFIED:           |                                         |       |              |      |
| DRAWN                             | J Pickels                              |        |      |      | DIMENSIONS ARE IN           |                      | DESCRIPTION: General Drawing            |       |              |      |
| APPV'D                            | PV'D                                   |        |      |      | MATERIAL:                   |                      |                                         |       |              |      |
|                                   |                                        |        |      |      | THICKNESS:<br>FINISH:       |                      | DWG No: SPPL URG 1800                   |       |              | A    |
| DO NO                             | DO NOT SCALE DRAWING This drawing remo |        |      |      | the property of Tom Stoddar | t Pty Ltd & cannot b | pe reproduced without prior permission. | A3    | Sheet 1 of 8 | •    |