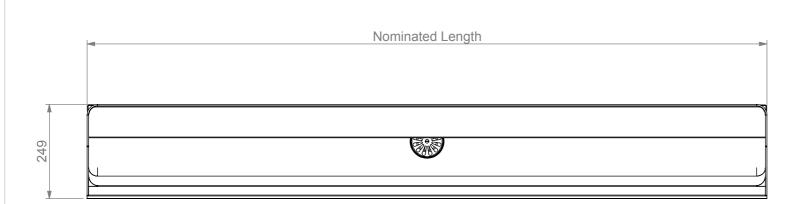

|                                           |                 |    |          |                 |                                                              | PART NO. SPPL-UR-W                      | c                                           |              |  |
|-------------------------------------------|-----------------|----|----------|-----------------|--------------------------------------------------------------|-----------------------------------------|---------------------------------------------|--------------|--|
| DRAWN                                     |                 |    | ATURE    | DATE 28/07/2008 | UNLESS OTHERWISE SPECIFIED:<br>DIMENSIONS ARE IN MILLIMETERS |                                         | escription: Stainless Urinal - Wall Mounted |