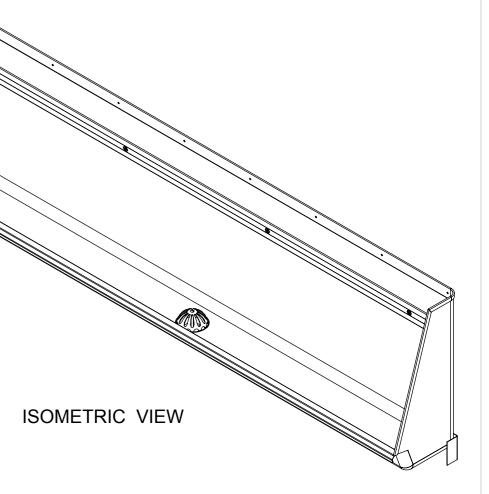

## -Fixing Lug

F:\5\_Plumbing\03\_Engineering - Plumbing\Std Products\sppl-ur-urinal\sppl-ur-w\01\_Solidworks\SPPL-UR-WC\