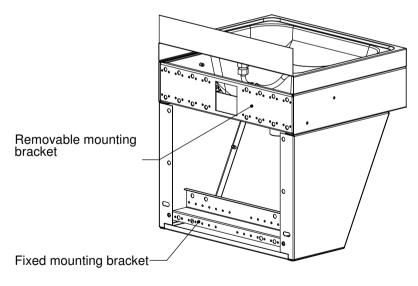

|               |                          |          |                  |         |                                                                                          |                                                      | PART No:     | SPPL-WB-KO2 C3          |  |
|---------------|--------------------------|----------|------------------|---------|------------------------------------------------------------------------------------------|------------------------------------------------------|--------------|-------------------------|--|
| _             |                          | NAME     | SIC              | SNATURE | DATE                                                                                     | UNLESS OTHERWISE SPECIFIED:                          |              |