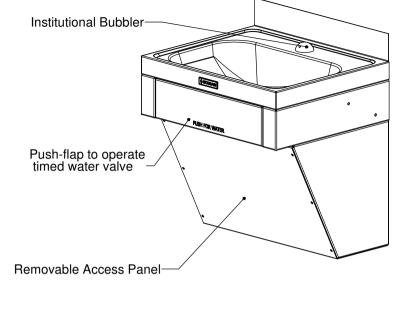

|               |                          |          |                  |         |                                                                                          |                                                      | PART No:     | SPPL-WB-KO2 C3          |  |
|---------------|--------------------------|----------|------------------|---------|------------------------------------------------------------------------------------------|------------------------------------------------------|--------------|-------------------------|--|
| _             |                          | NAME     | SIC              | SNATURE | DATE                                                                                     | UNLESS OTHERWISE SPECIFIED:                          |              |                         |  |
| T<br>IG<br>td | DRAWN                    | C Politz |                  |         |                                                                                          | DIMENSIONS ARE IN MILLIMETERS                        | DESCRIPTION: | Wash Basin Knee Operate |  |
|               | APPV'D                   |          |                  |         |                                                                                          | MATERIAL:                                            |              |                         |  |
|               | Weight:<br>Surface Area: |          |                  | T (1)   |                                                                                          | THICKNESS:                                           | DWG No:      | SPPL-WB-KO2-d01 C3      |  |
|               | DO NOT SCALE DRAWING     |          | This drawing rem |         | FINISH:                                                                                  | Ltd & cannot be reproduced without prior permission. |              |                         |  |
|               | DO NOT SCALE DRAWING     |          |                  | 11113 C | This drawing formalis the property of formalisation of the produced will out permission. |                                                      |              |                         |  |

PART No: SPPL-WB-KO2 C3 DESCRIPTION: Wash Basin Knee Operated Dwg. Issue DWG No: SPPL-WB-KO2-d01 C3