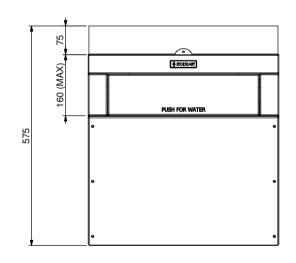

|               |                          |          |                  |         |                                                                                          |                                                      | PART No:     | SPPL-WB-KO2 C3          |  |
|---------------|--------------------------|----------|------------------|---------|------------------------------------------------------------------------------------------|------------------------------------------------------|--------------|-------------------------|--|
| _             |                          | NAME     | SIC              | SNATURE | DATE                                                                                     | UNLESS OTHERWISE SPECIFIED:                          |              |                         |  |
| T<br>IG<br>td | DRAWN                    | C Politz |                  |         |                                                                                          | DIMENSIONS ARE IN MILLIMETERS                        | DESCRIPTION: | Wash Basin Knee Operate |  |
|               | APPV'D                   |          |                  |         |                                                                                          | MATERIAL:                                            |              |                         |  |
|               | Weight:<br>Surface Area: |          |                  | T (1)   |                                                                                          | THICKNESS:                                           | DWG No:      | SPPL-WB-KO2-d01 C3      |  |
|               | DO NOT SCALE DRAWING     |          | This drawing rem |         | FINISH:                                                                                  | Ltd & cannot be reproduced without prior permission. |              |                         |  |
|               | DO NOT SCALE DRAWING     |          |                  | 11113 C | This drawing formalis the property of formalisation of the produced will out permission. |                                                      |              |                         |  |

PART No: SPPL-WB-KO2 C3 DESCRIPTION: Wash Basin Knee Operated Dwg. Issue DWG No: SPPL-WB-KO2-d01 C3