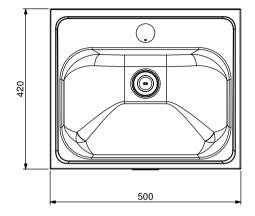

|               |                          |          |                  |         |                                                                                          |                                                      | PART No:     | SPPL-WB-KO2 C3          |  |
|---------------|--------------------------|----------|------------------|---------|------------------------------------------------------------------------------------------|------------------------------------------------------|--------------|-------------------------|--|
| _             |                          | NAME     | SIC              | SNATURE | DATE                                                                                     | UNLESS OTHERWISE SPECIFIED:                          |              |                         |  |
| T<br>IG<br>td | DRAWN                    | C Politz |                  |         |                                                                                          | DIMENSIONS ARE IN MILLIMETERS                        | DESCRIPTION: | Wash Basin Knee Operate |  |
|               | APPV'D                   |          |                  |         |                                                                                          | MATERIAL:                                            |              |                         |  |
|               | Weight:<br>Surface Area: |          |                  | T (1)   |                                                                                          | THICKNESS:                                           | DWG No:      | SPPL-WB-KO2-d01 C3      |  |
|               | DO NOT SCALE DRAWING     |          | This drawing rem |         | FINISH:                                                                                  | Ltd & cannot be reproduced without prior permission. |              |                         |  |
|               | DO NOT SCALE DRAWING     |          |                  | 11113 C | This drawing formalis the property of formalisation of the produced will out permission. |                                                      |              |                         |  |

PART No: SPPL-WB-KO2 C3 DESCRIPTION: Wash Basin Knee Operated Dwg. Issue DWG No: SPPL-WB-KO2-d01 C3