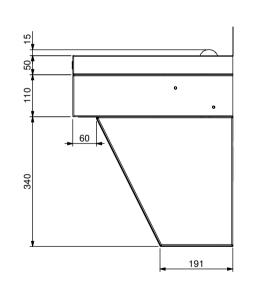

|               |                          |          |                  |         |                                                                                          |                                                      | PART No:     | SPPL-WB-KO2 C3          |  |
|---------------|--------------------------|----------|------------------|---------|------------------------------------------------------------------------------------------|------------------------------------------------------|--------------|-------------------------|--|
| _             |                          | NAME     | SIC              | SNATURE | DATE                                                                                     | UNLESS OTHERWISE SPECIFIED:                          |              |                         |  |
| T<br>IG<br>td | DRAWN                    | C Politz |                  |         |                                                                                          | DIMENSIONS ARE IN MILLIMETERS                        | DESCRIPTION: | Wash Basin Knee Operate |  |
|               | APPV'D                   |          |                  |         |                                                                                          | MATERIAL:                                            |              |                         |  |
|               | Weight:<br>Surface Area: |          |                  | T (1)   |                                                                                          | THICKNESS:                                           | DWG No:      | SPPL-WB-KO2-d01 C3      |  |
|               | DO NOT SCALE DRAWING     |          | This drawing rem |         | FINISH:                                                                                  | Ltd & cannot be reproduced without prior permission. |              |                         |  |
|               | DO NOT SCALE DRAWING     |          |                  | 11113 C | This drawing formalis the property of formalisation of the produced will out permission. |                                                      |              |                         |  |

PART No: SPPL-WB-KO2 C3 DESCRIPTION: Wash Basin Knee Operated Dwg. Issue DWG No: SPPL-WB-KO2-d01 C3