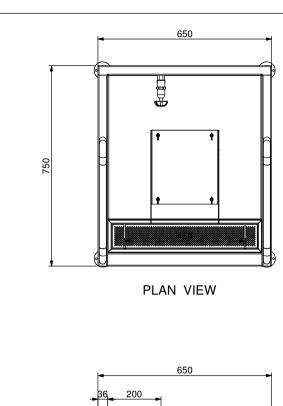

 REV/VER.
 REVISED BY
 DATE
 REVISION DESCRIPTION
 STATUS

 A1
 7/05/2013
 For Manufacture

FRONT VIEW

TODDART

MANUFACTURING
TOM STODDART Ply Ltd ACN 009 699 251
149 Jackson Rd Sunnybank Hills Old 4109
PO Box 420 Sunnybank (al 4109
Phone (617) 3345 5011 Fax (617) 3344 1000
Email sunnybank@stoddart.com.au
Quality in stainless steel