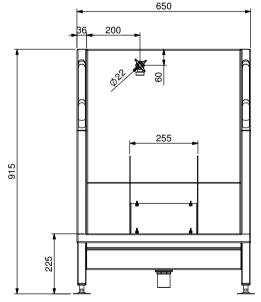

 REV/VER.
 REVISED BY
 DATE
 REVISION DESCRIPTION
 STATUS

 A1
 7/05/2013
 For Manufacture

FRONT VIEW

TODDART

MANUFACTURING
TOM STODDART Ply Ltd ACN 009 699 251
149 Jackson Rd Sunnybank Hills Old 4109
PO Box 420 Sunnybank (al 4109
Phone (617) 3345 5011 Fax (617) 3344 1000
Email sunnybank@stoddart.com.au
Quality in stainless steel