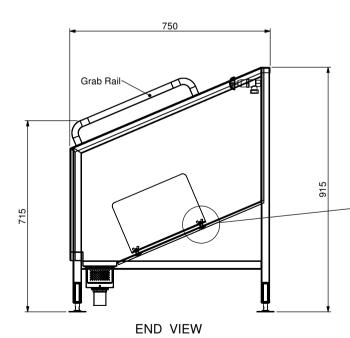

 REV/VER.
 REVISED BY
 DATE
 REVISION DESCRIPTION
 STATUS

 A1
 7/05/2013
 For Manufacture

FRONT VIEW

TODDART

MANUFACTURING
TOM STODDART Ply Ltd ACN 009 699 251
149 Jackson Rd Sunnybank Hills Old 4109
PO Box 420 Sunnybank (al 4109
Phone (617) 3345 5011 Fax (617) 3344 1000
Email sunnybank@stoddart.com.au
Quality in stainless steel