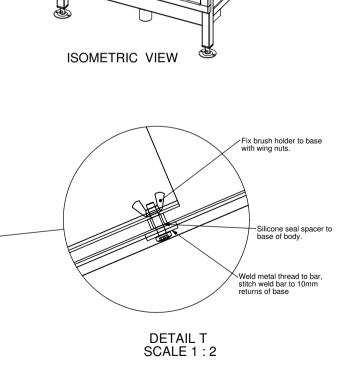

 REV/VER.
 REVISED BY
 DATE
 REVISION DESCRIPTION
 STATUS

 A1
 7/05/2013
 For Manufacture

FRONT VIEW

TODDART

MANUFACTURING
TOM STODDART Ply Ltd ACN 009 699 251
149 Jackson Rd Sunnybank Hills Old 4109
PO Box 420 Sunnybank (al 4109
Phone (617) 3345 5011 Fax (617) 3344 1000
Email sunnybank@stoddart.com.au
Quality in stainless steel