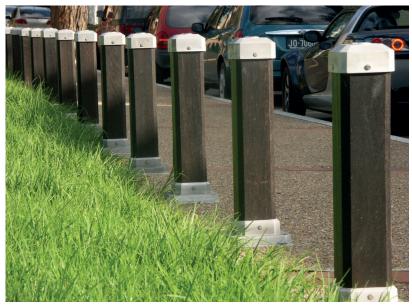

### **Product Description:**

The Town & Park range of Wharf Style Bollards

The B8 Series Bollard is an elegant unit, ideal for any restricted access area. This unit is manufactured from FSC 100% hardwood with marine grade aluminium baseplate and cap and stainless steel fixings as standard. Optional eyebolts are available.

The B8 Series removable bollard is ideal for restricted access areas.

Should you require special modifications to suit your specification, please do not hesitate to contact us.

P: 1300 782 101 W: townandpark.com.au E: info@townandpark.com.au