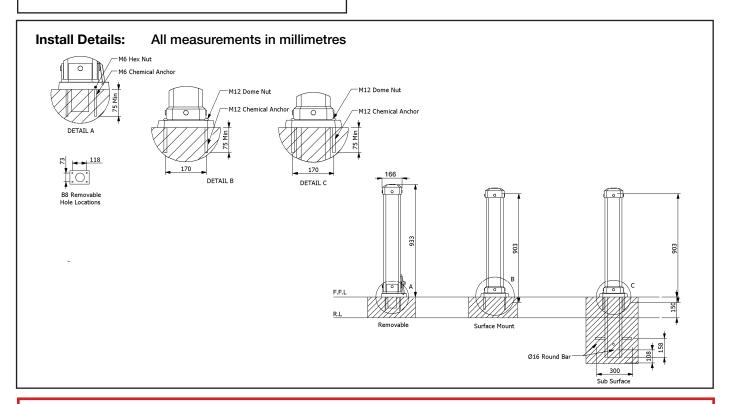

#### Models:

Code: SPTP.B8.ww.xx.yy.zz

SPTP = Stoddart Product - Town and Park

B8 = Bollard - Wharf

ww T2 = Select Grade Hardwood

T3 = FSC 100% Hardwood

xx SM = Surface Mount

R = Removable SS = Sub-Surface

yy 900 = 900mm High

1000 = 1000mm High 1200 = 1200mm High

zz MP = Memorial Plaque

PC = Powder Coated

LG = Logo

Options: Branding

Badging Chain Eye bolts

eg.: for specification and ordering quote Town

and Park Model: SPTP.B8.T.SS.900