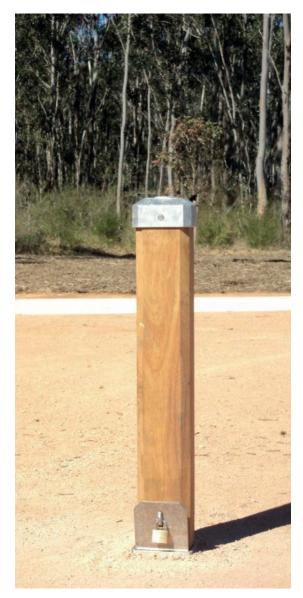

### **Product Description:**

The Town & Park range of Wharf Style Bollards

The B8 Series Bollard is an elegant unit, ideal for any restricted access area. This unit is manufactured from FSC 100% hardwood with marine grade aluminium baseplate and cap and stainless steel fixings as standard. Optional eyebolts are available.

The B8 Series removable bollard is ideal for restricted access areas.

Should you require special modifications to suit your specification, please do not hesitate to contact us.

P: 1300 782 101 W: townandpark.com.au E: info@townandpark.com.au