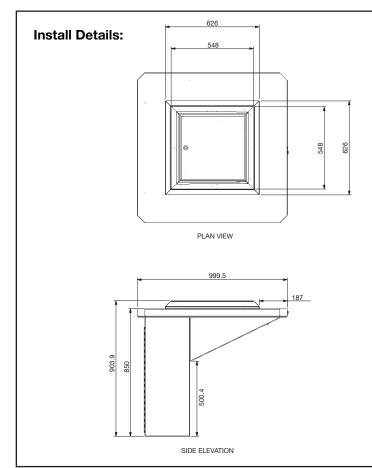

## Model Code: SPTP.BBQ.W.S.SM.SG.1000.D01

Town and Park Metro Barbeque manufactured from durable stainless steel. Product to be powdercoated in deluxe char-coal satin. The barbeque is 1000mm long.

All measurements in millimetres