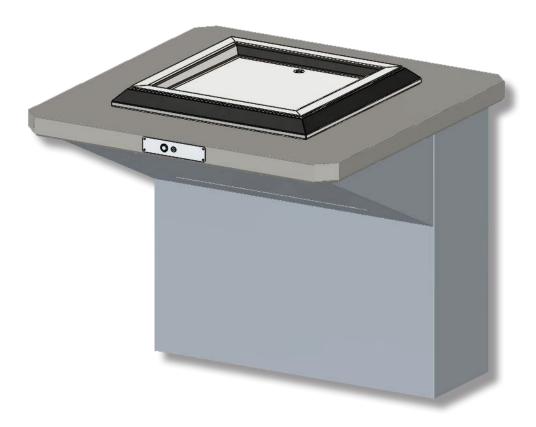

## **Product Description:**

The Metro barbeque is a robust, stylish unit, manufactured from durable stainless steel.

Wheelchair accessibility enables ease of use for every individual, ensuring adaptability and suitability for all public access areas.

Supplied with backing plate to give the barbeques hotplate a more even cooking temperature, by reducing the temperature range of the plate by 45%.

P: 1300 782 101 W: townandpark.com.au E: info@townandpark.com.au

#### Construction:

- Heavy duty materials
- 316 stainless steel fasteners
- High quality finishes
- Australian Made

#### Finishes:

Stainless Steel