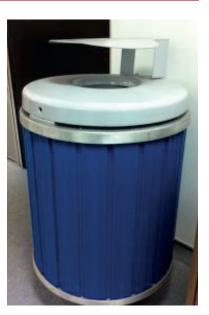

### **Product Description:**

The Metro range of outdoor bins

The Metro bin is a robust, vandal resistant unit. The Bin is manufactured from marine grade aluminium to match the contemporary styling of the Metro System. Vertical slats come in either FSC 100% hardwood timber or extruded aluminium with stainless steel fixings.

Features such as an integrated ashtray receptacle as well as a keyless latch system make it easy to use for the general public as well as anyone emptying it.

Should you require special modifications to suit your specification, please do not hesitate to contact us.

SS = Sub Surface SM = Surface Mount

G... Ga......

yy 55 = 55 Litre bin 82 = 82 Litre bin

zz PC = Powder Coated

Options: ASH = Ash Tray

CL = Cover Lid H = Hood

SL = Stainless Steel Lid

e.g.: for specification and ordering quote Town and Park model: SPTP.LB5.T3.SP.55.ASH