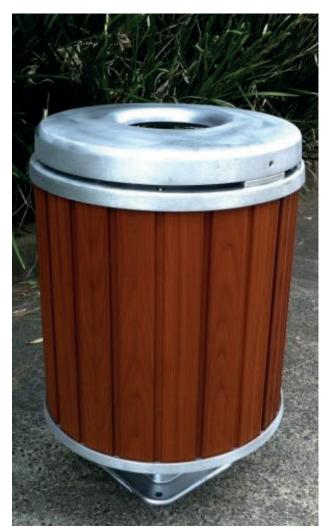

### **Product Description:**

The Metro range of outdoor bins

The Metro bin is a robust, vandal resistant unit. The Bin is manufactured from marine grade aluminium to match the contemporary styling of the Metro System. Vertical slats come in either FSC 100% hardwood timber or extruded aluminium with stainless steel fixings.

Features such as an integrated ashtray receptacle as well as a keyless latch system make it easy to use for the general public as well as anyone emptying it.

Should you require special modifications to suit your specification, please do not hesitate to contact us.

### **Construction:**

- Marine grade aluminium cast legs
- 316 stainless steel fasteners
- Hardwood timber slats or extruded aluminium
- Timber coated with high quality timber oil or 25um clear anodised aluminium

### Model Code: SPTP.LB5.T3.SP.55

Town and Park Metro Litter Bin with FSC 100% hardwood slats coated with a high quality outdoor decking oil. The surface post mount and lid to be manufactured from marine grade aluminium casting.