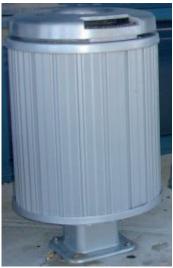

### **Product Description:**

The Metro range of outdoor bins

The Metro bin is a robust, vandal resistant unit. The Bin is manufactured from marine grade aluminium to match the contemporary styling of the Metro System. Vertical slats come in either FSC 100% hardwood timber or extruded aluminium with stainless steel fixings.

### **Construction:**

- Marine grade aluminium cast legs
- 316 stainless steel fasteners
- Hardwood timber slats or extruded aluminium
- Timber coated with high quality timber oil or 25um clear anodised aluminium