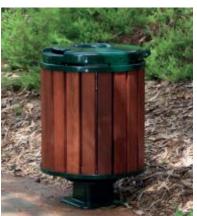

### **Product Description:**

The Metro range of outdoor bins

The Metro bin is a robust, vandal resistant unit. The Bin is manufactured from marine grade aluminium to match the contemporary styling of the Metro System. Vertical slats come in either FSC 100% hardwood timber or extruded aluminium with stainless steel fixings.

Features such as an integrated ashtray receptacle as well as a keyless latch system make it easy to use for the general public as well as anyone emptying it.

Should you require special modifications to suit your specification, please do not hesitate to contact us.

### **Construction:**

- Marine grade aluminium cast legs
- 316 stainless steel fasteners
- Hardwood timber slats or extruded aluminium
- Timber coated with high quality timber oil or 25um clear anodised aluminium