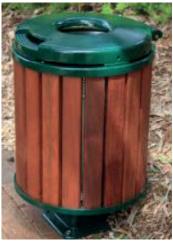

### **Product Description:**

The Metro range of outdoor bins

The Metro bin is a robust, vandal resistant unit. The Bin is manufactured from marine grade aluminium to match the contemporary styling of the Metro System. Vertical slats come in either FSC 100% hardwood timber or extruded aluminium with stainless steel fixings.

### **Construction:**

- Marine grade aluminium cast legs
- 316 stainless steel fasteners
- Hardwood timber slats or extruded aluminium
- Timber coated with high quality timber oil or 25um clear anodised aluminium