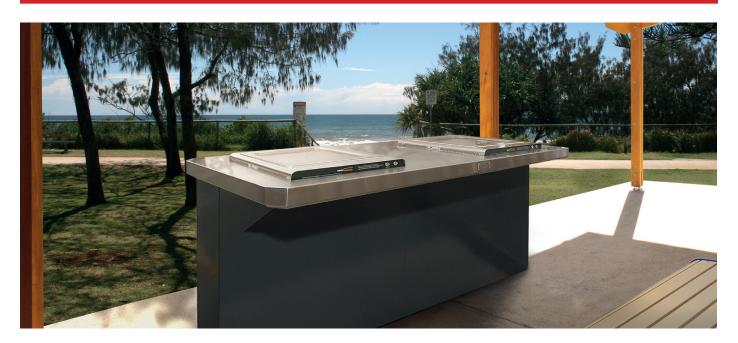

### **Product Description:**

The Metro range of barbeques

The Metro barbeque is a robust, stylish unit, manufactured from durable stainless steel.

Wheelchair accessibility enables ease of use for every individual, ensuring adaptability and suitability for all public access areas.

## **METRO**BBQ