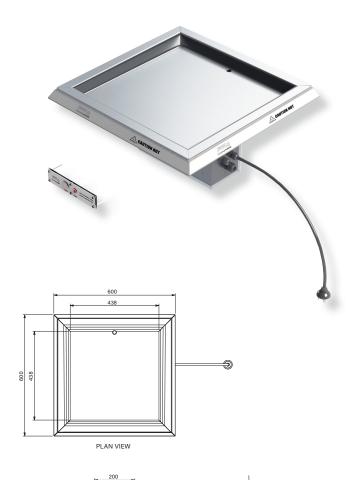

## **TECHNICAL DATA:**

**Dimensions (L x W x H):** 600 x 600 x 296mm

Drop In Dimensions: 504 x 504mm

Voltage / Frequency: 240V / 50Hz

Power: 3.2kW

Connection: 15Amp plug 10 + N + E

**Temperature Range:** 270°C ± 25°C