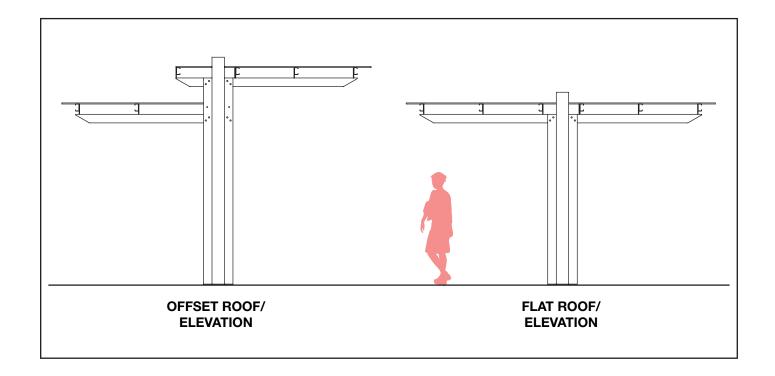

#### Models:

Code: T SHELTER FR/OR

Options: FR: Flat Roof

OR: Offset Roof (shown in image)
Customised branding and badging

Roof Options: Colorbond, Trimdeck, Dual wall poly carb

Screening Options

Guttering and down pipes

e.g.: for specification and ordering quote Town and Park model: T SHELTER FR

Dimensions:

4800mm x 4500mm

Engineered for all wind regions