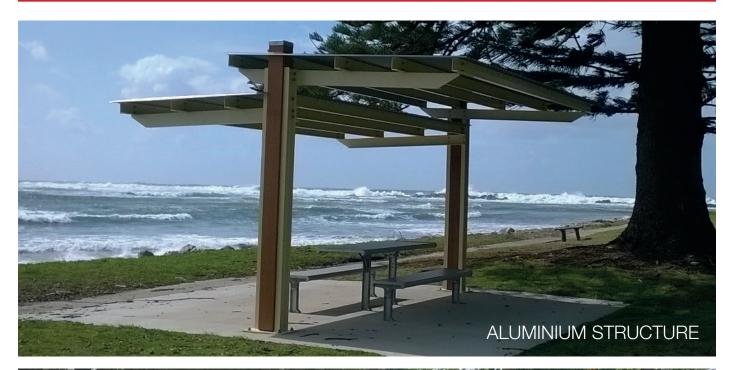

#### Models:

Code: T SHELTER FR/OR

Options: FR: Flat Roof

OR: Offset Roof (shown in image)
Customised branding and badging

Roof Options: Colorbond, Trimdeck, Dual wall poly carb

Screening Options

Guttering and down pipes

e.g.: for specification and ordering quote Town and Park model: T SHELTER FR

Dimensions:

4800mm x 4500mm

Engineered for all wind regions

#### **Feature Post:**

FSC® 100% Hardwood