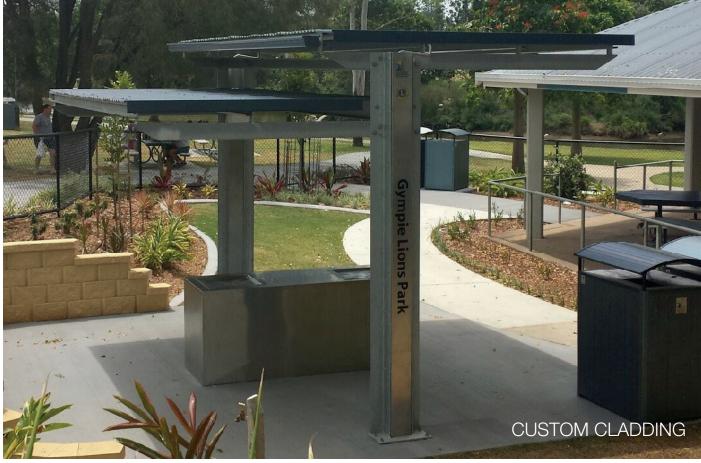

#### Models:

Code: T SHELTER FR/OR

Options: FR: Flat Roof

OR: Offset Roof (shown in image)
Customised branding and badging

Roof Options: Colorbond, Trimdeck, Dual wall poly carb

Screening Options

Guttering and down pipes

#### Frame:

- Powder coated
- Hot dip galvanised mild steel