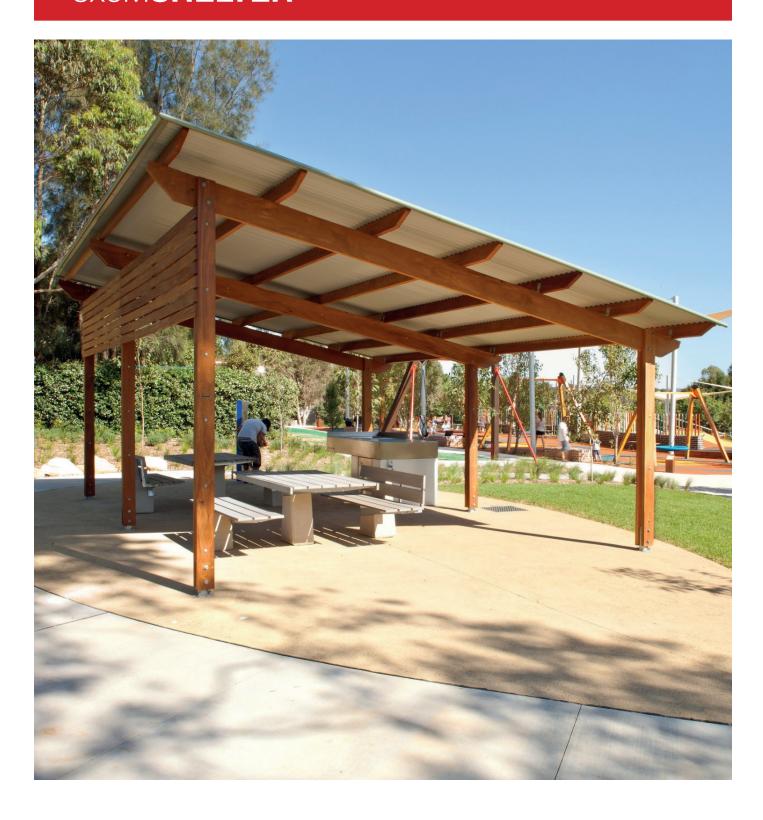

# STANDARD PRODUCT 8x6MSHELTER

## 8x6MSHELTER

#### Models:

Code: 8x6m Shelter

\*6 Posts for ease of installation and wheelchair accessibility

Options: Guttering

Drainage Powder Coat Screen Sizing

e.g.: for specification and ordering quote Town and Park model: 8x6m Shelter

Dimensions:

D 8000mm x W 6000mm x H Various Fall 10 degrees

#### Structure:

- Hardwood or
- Hot dip galvanised mild steel

#### Roof:

Colorbond