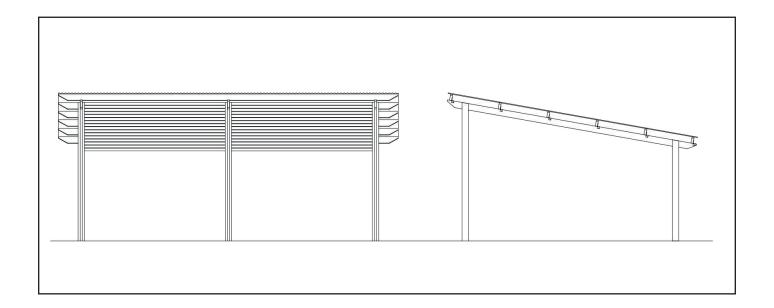

#### Models:

Code: 8x6m Shelter

\*6 Posts for ease of installation and wheelchair accessibility

Options: Guttering

Drainage Powder Coat Screen Sizing

e.g.: for specification and ordering quote Town and Park model: 8x6m Shelter

Dimensions:

D 8000mm x W 6000mm x H Various Fall 10 degrees

#### Structure:

- Hardwood or
- Hot dip galvanised mild steel

#### Roof:

Colorbond