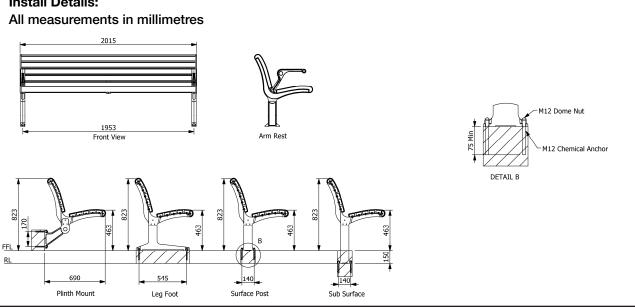

### Install Details:

P: 1300 782 101 W: townandpark.com.au E: info@townandpark.com.au

Copyright Stoddart Pty Ltd. All rights reserved.

### Model Code: SPTP.SSD.T3.SP.AR2.2000

Town and Park Metro with FSC 100% hardwood slats coated with high quality outdoor decking oil. The Surface Post Mount, end frame and arm rests to be manufactured from marine grade aluminium casting. The seat is 2000mm long and 1953mm between the fastening points.