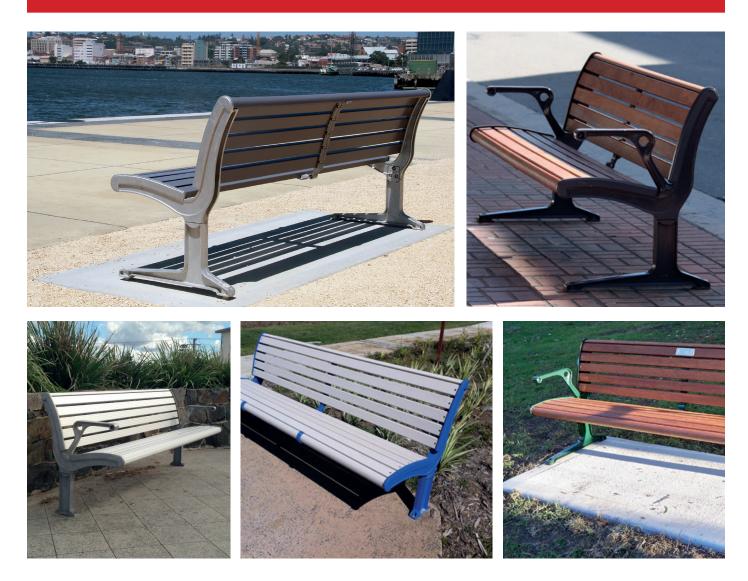

### **Product Description:**

The Metro Range of outdoor seating

The Metro seat is a robust and elegant unit manufactured from marine grade aluminium with stainless steel fixings. The modular design allows up to 4 metres in continuous FSC 100% hardwood and up to 6 metres in clear anodised extruded aluminium slats.

Options include multiple or single arm rests and edge guards for deterring skateboarders. Various mounting options are available.

Should you require special modifications to suit your specification, please do not hesitate to contact us.

### **Construction:**

- Marine grade aluminium cast legs, end ٠ frames and armrests
- 316 stainless steel fasteners
- Hardwood timber slats or extruded aluminium
- Timber coated with high quality timber oil or 25um clear anodised aluminium

### Finishes:

Powder Coated aluminium