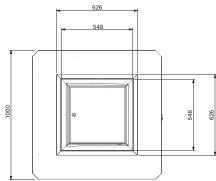

#### **TECHNICAL DATA:**

**Dimensions (L x W x H):** 1000 x 1000 x 904mm

Voltage / Frequency: 240V / 50Hz Power: 3.2kW

Connection: 15Amp plug 1Ø + N + E

**Temperature Range:** 270°C ± 25°C

PLAN VIEW

FRONT ELEVATION