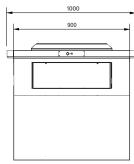

#### **TECHNICAL DATA:**

**Dimensions (L x W x H):** 1000 x 1000 x 904mm

Voltage / Frequency: 240V / 50Hz Power: 3.2kW

Connection: 15Amp plug 1Ø + N + E

**Temperature Range:** 270°C ± 25°C

PLAN VIEW

FRONT ELEVATION