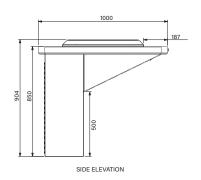

#### **TECHNICAL DATA:**

**Dimensions (L x W x H):** 1000 x 1000 x 904mm

Voltage / Frequency: 240V / 50Hz Power: 3.2kW

Connection: 15Amp plug 1Ø + N + E

**Temperature Range:** 270°C ± 25°C

PLAN VIEW

FRONT ELEVATION