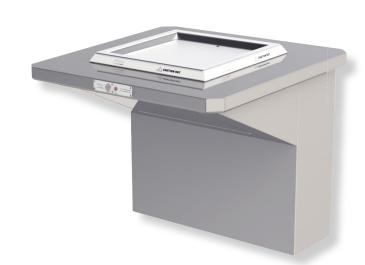

# SPTP-BBQ-1P-1000

STANDARD PRODUCT

#### **FEATURES:**

- Mechanical overtemp with manual reset
- 3mm thick stainless steel hotplate
- 3 layered insulation
- Even heat distribution
- Internal adjustable cook timer
- Rear drain hole for cleaning and cooking efficiency
- Vandal resistant piezoelectic start button
- "Power on" and "ready" indicator lights
- 10 Litre sump container
- Rear-access door and service panel
- Wheelchair Accessible
  - DDA Compliant Cabinet

## **CONSTRUCTION:**

- Heavy duty materials with high quality stainless steel finishes
- Fully welded construction to avoid buckling
- Aluminium backing
- Stainless steel bench top and base
- 316 stainless steel fasteners
- Australian Made