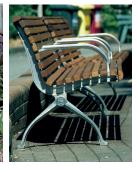

### **Product Description:**

The City Range of outdoor seating

The City seat is a robust and elegant unit manufactured from marine grade aluminium with stainless steel fixings. The modular design allows up to 4 metres in continuous FSC 100% certified hardwood and up to 6 metres in clear anodised extruded aluminium slats.

Options include multiple or single high arm rests, and edge guards for deterring skateboarders. Various mounting options are available.

Should you require special modifications to suit your specification, please do not hesitate to contact us.

#### **Construction:**

- Marine grade aluminium cast legs, end frames and armrests
- 316 stainless steel fasteners
- Hardwood slats or extruded aluminium
- Hardwood coated with high quality decking oil or 25um clear anodised aluminium