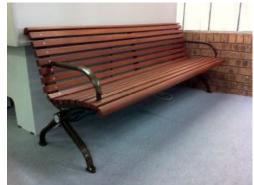

### **Product Description:**

The City Range of outdoor seating

The City seat is a robust and elegant unit manufactured from marine grade aluminium with stainless steel fixings. The modular design allows up to 4 metres in continuous FSC 100% certified hardwood and up to 6 metres in clear anodised extruded aluminium slats.

#### **Construction:**

- Marine grade aluminium cast legs, end frames and armrests
- 316 stainless steel fasteners
- Hardwood slats or extruded aluminium
- Hardwood coated with high quality decking oil or 25um clear anodised aluminium