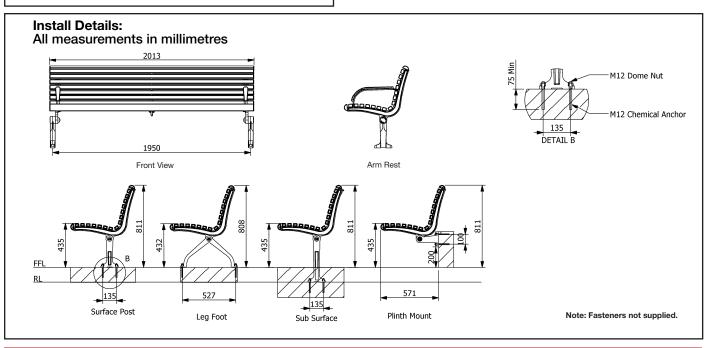

#### Models:

Code: SPTP.SSE.vv.ww.xxx.yyyy.zz

SPTP = Stoddart Product - Town and Park

SSE = City Seat

vv T2 = Select Grade Hardwood Slats

T3 = FSC 100 % Hardwood Slats

A = Aluminium Slats

ww SP = Surface Post

SS = Sub Surface LF = Leg Foot PM = Plinth Mount

XXX ARX = X no. of arm rests

EGx = x no. of anti skate edge guard

yyyy 2000 = 2000mm long (STD)

\*Various Lengths available to suit

specification

zz PC = Powder Coated aluminium

#### Model Code: SPTP.SSE.T3.SP.AR2.2000

Town and Park City seat with FSC 100% hard-wood slats coated with high quality outdoor decking oil. The Surface Post Mount, end frame and arm rests to be manufactured from marine grade aluminium casting. The seat is 2000mm long and 1950mm between the fastening points.