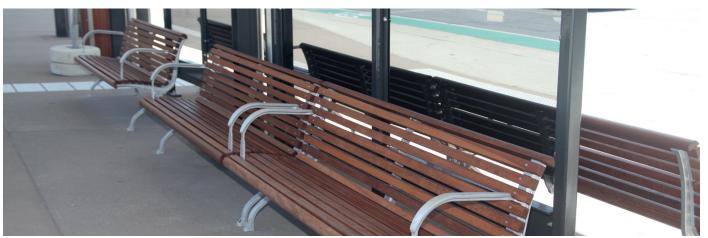

### **Product Description:**

The City Range of outdoor seating

The City seat is a robust and elegant unit manufactured from marine grade aluminium with stainless steel fixings. The modular design allows up to 4 metres in continuous FSC 100% certified hardwood and up to 6 metres in clear anodised extruded aluminium slats.

Options include multiple or single high arm rests, and edge guards for deterring skateboarders. Various mounting options are available.

Should you require special modifications to suit your specification, please do not hesitate to contact us.