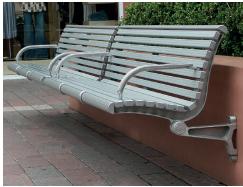

### **Product Description:**

The City Range of outdoor seating

The City seat is a robust and elegant unit manufactured from marine grade aluminium with stainless steel fixings. The modular design allows up to 4 metres in continuous FSC 100% certified hardwood and up to 6 metres in clear anodised extruded aluminium slats.

#### Finishes:

Powder Coated aluminium