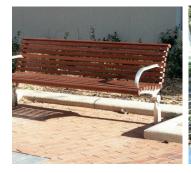

### **Product Description:**

The City Range of outdoor seating

The City seat is a robust and elegant unit manufactured from marine grade aluminium with stainless steel fixings. The modular design allows up to 4 metres in continuous FSC 100% certified hardwood and up to 6 metres in clear anodised extruded aluminium slats.

Options include multiple or single high arm rests, and edge guards for deterring skateboarders. Various mounting options are available.

Should you require special modifications to suit your specification, please do not hesitate to contact us.