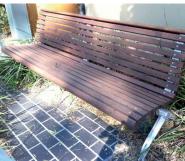

### **Product Description:**

The City Range of outdoor seating

The City seat is a robust and elegant unit manufactured from marine grade aluminium with stainless steel fixings. The modular design allows up to 4 metres in continuous FSC 100% certified hardwood and up to 6 metres in clear anodised extruded aluminium slats.

Options include multiple or single high arm rests, and edge guards for deterring skateboarders. Various mounting options are available.

Should you require special modifications to suit your specification, please do not hesitate to contact us.