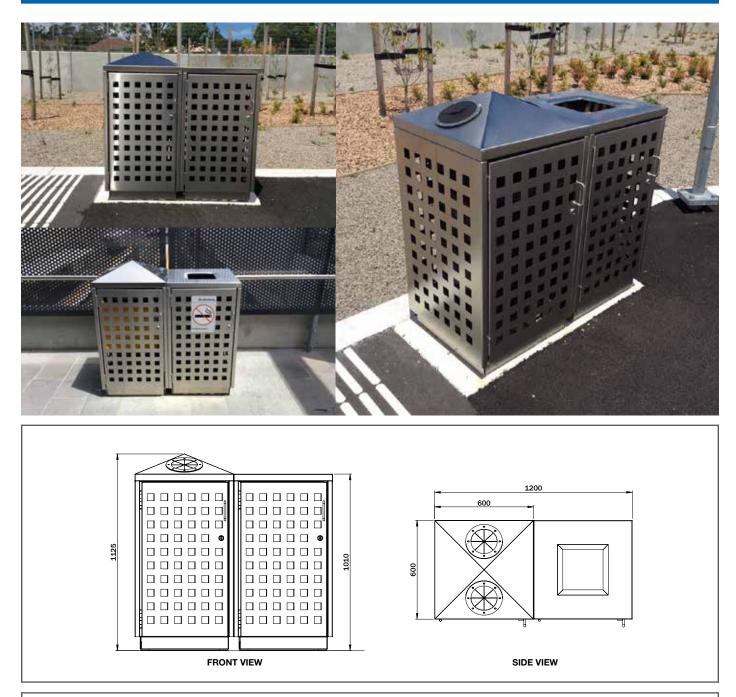

## **Product Description:**

The Station Bins comprise of a pair of stainless steel bin enclosures specifically designed to suit the commercial rail environment. The garbage bin and recycle bin enclosures are built to sit side by side in any urban or park setting. They are fully constructed from stainless steel panels and fixings, and a hinged door access panel. These bin enclosures both have the option to be electro polished.

Options include number of recycle bin apertures, powder coated panels/lids, and panel shape patterns. Should you require special modifications to suit your specifications, please do not hesitate to contact us.

## **STATION BIN**

| <b>Models:</b><br>Code: SPTP.STB.vv.ww.yyy.zz |                                                                | Construction:                                                                                                                                                                                                                  |
|-----------------------------------------------|----------------------------------------------------------------|--------------------------------------------------------------------------------------------------------------------------------------------------------------------------------------------------------------------------------|
| SPTP<br>STS                                   | = Stoddart Products<br>= Station Bin                           | - 304 Stainless steel panels, hinges, and support<br>frame                                                                                                                                                                     |
| VV                                            | S = Stainless Steel<br>AL = Aluminium<br>GA = Galvanised Steel | <ul> <li>Rubberised aperture (on Recycle Bin only)</li> <li>304 Stainless steel fasteners</li> <li>Surface mount fixing</li> </ul>                                                                                             |
| WW                                            | GB = Garbage Bin<br>RB = Recycle Bin                           |                                                                                                                                                                                                                                |
| ууу                                           | 120 = 120 Litre Bin                                            |                                                                                                                                                                                                                                |
| ZZ                                            | EP = Electro Polished Stainless Steel<br>PC = Powder coated    | Example Specification Text:                                                                                                                                                                                                    |
|                                               |                                                                | Model Code: SPTP.STB.S.GB.120.EP<br>Town and Park Station Bin with 304 stainless steel<br>panels. Garbage Bin lid with bin enclosure to suit a<br>120L wheelie bin. The stainless steel metal work is<br>all electro polished. |