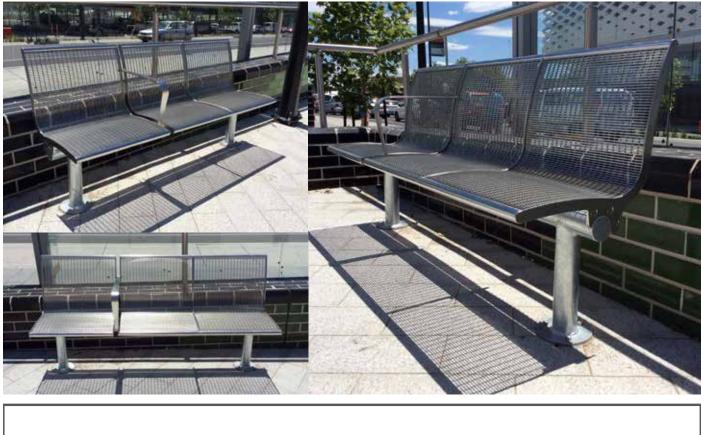

## **Product Description:**

The Station Seat is a stainless steel seat specifically designed to suit the commercial rail environment. The seat is manufactured from stainless steel wire mesh seat inserts which are modular and allow for multiple seat length combinations. These seat inserts also have the option to be electro polished. A hot dip galvanised mild steel frame with baseplates supports the seating elements.

Options include seat length, number of armrests, sub-surface or bolt to surface baseplates, and powder coated seat frame. Should you require special modifications to suit your specification, please do not hesitate to contact us.