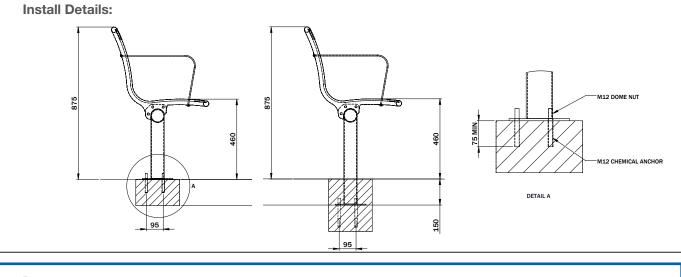

## **Product Description:**

The Station Seat is a stainless steel seat specifically designed to suit the commercial rail environment. The seat is manufactured from stainless steel wire mesh seat inserts which are modular and allow for multiple seat length combinations. These seat inserts also have the option to be electro polished. A hot dip galvanised mild steel frame with baseplates supports the seating elements.

## **STATION SEAT**

| <b>Models:</b><br>Code: SPTP.STS.v.ww.xxx.yyyy.zz |                                                                          | Construction:                                                                                                                                                                                                                                              |
|---------------------------------------------------|--------------------------------------------------------------------------|------------------------------------------------------------------------------------------------------------------------------------------------------------------------------------------------------------------------------------------------------------|
| SPTP<br>STS                                       | = Stoddart Products<br>= Station Seat                                    | <ul> <li>- 304 Stainless steel wire mesh seat frames, seat profile, and armrests</li> <li>- Mild steel HDG support frames and baseplates</li> </ul>                                                                                                        |
| V                                                 | S = Stainless Steel                                                      | - 304 stainless steel fasteners                                                                                                                                                                                                                            |
| WW                                                | SP = Surface Post<br>SS = Sub Surface                                    |                                                                                                                                                                                                                                                            |
| XXX                                               | ARx = x no. of arm rests                                                 |                                                                                                                                                                                                                                                            |
| уууу                                              | 1800 = 1800mm long (Standard)<br>*Length available @ 600mm<br>increments |                                                                                                                                                                                                                                                            |
|                                                   |                                                                          | Example Specification Text:                                                                                                                                                                                                                                |
| ZZ                                                | EP = Electro Polished Stainless Steel                                    | Model Code: SPTP.STS.S.SP.AR1.1800.EP                                                                                                                                                                                                                      |
|                                                   |                                                                          | Town and Park Station Seat with 304 stainless steel<br>seat profile. The surface post mount seat frame<br>manufactured from HDG mild steel. One armrest in<br>304 stainless steel. The seat is 1800mm long and<br>the stainless steel is electro polished. |