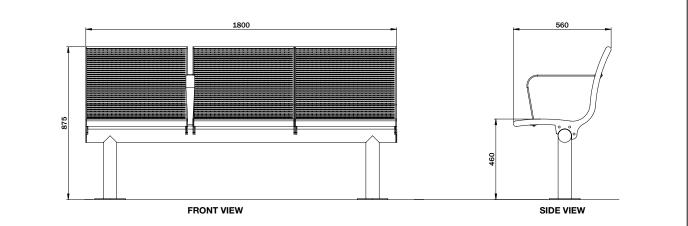

## **Product Description:**

The Station Seat is a stainless steel seat specifically designed to suit the commercial rail environment. The seat is manufactured from stainless steel wire mesh seat inserts which are modular and allow for multiple seat length combinations. These seat inserts also have the option to be electro polished. A hot dip galvanised mild steel frame with baseplates supports the seating elements.

## **STATION SEAT**

| <b>Models:</b><br>Code: SPTP.STS.v.ww.xxx.yyyy.zz |                                                                          | Construction:                                                                                                                                                                                                                                              |
|---------------------------------------------------|--------------------------------------------------------------------------|------------------------------------------------------------------------------------------------------------------------------------------------------------------------------------------------------------------------------------------------------------|
| SPTP<br>STS                                       | = Stoddart Products<br>= Station Seat                                    | <ul> <li>- 304 Stainless steel wire mesh seat frames, seat profile, and armrests</li> <li>- Mild steel HDG support frames and baseplates</li> </ul>                                                                                                        |
| V                                                 | S = Stainless Steel                                                      | - 304 stainless steel fasteners                                                                                                                                                                                                                            |
| WW                                                | SP = Surface Post<br>SS = Sub Surface                                    |                                                                                                                                                                                                                                                            |
| XXX                                               | ARx = x no. of arm rests                                                 |                                                                                                                                                                                                                                                            |
| уууу                                              | 1800 = 1800mm long (Standard)<br>*Length available @ 600mm<br>increments |                                                                                                                                                                                                                                                            |
|                                                   |                                                                          | Example Specification Text:                                                                                                                                                                                                                                |
| ZZ                                                | EP = Electro Polished Stainless Steel                                    | Model Code: SPTP.STS.S.SP.AR1.1800.EP                                                                                                                                                                                                                      |
|                                                   |                                                                          | Town and Park Station Seat with 304 stainless steel<br>seat profile. The surface post mount seat frame<br>manufactured from HDG mild steel. One armrest in<br>304 stainless steel. The seat is 1800mm long and<br>the stainless steel is electro polished. |