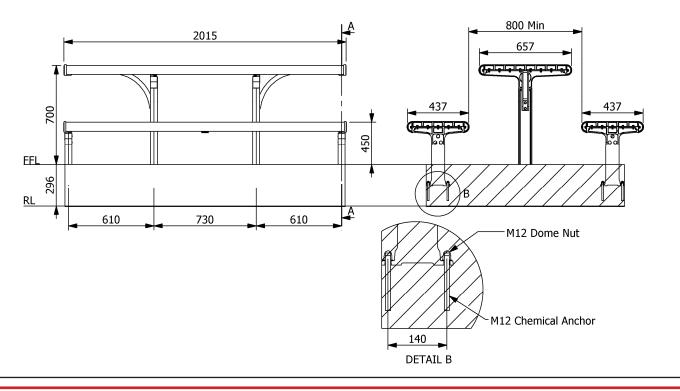

#### Install Details: Surface Post All measurements in millimetres

M12 Chemical Anchor

Install Details: Sub Surface
All measurements in millimetres

Note: Installation Fixings can be supplied if requested

DETAIL B

P: 1300 782 101 W: townandpark.com.au E: info@townandpark.com.au

Copyright Stoddart Pty Ltd. All rights reserved.