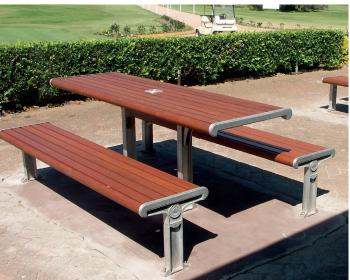

#### **Product Description:**

The Metro Range of Outdoor Seating

The Metro Table Setting, with wheelchair access, is manufactured from marine grade aluminium with stainless steel fixings. The Metro Table Set allows up to 4 meters in FSC 100% hardwood and up to 6 metres in clear anodised extruded aluminium slats. The table settings are supplied with a choice of flat (434mm) or profile (515mm) benches.

Options include edge guards for deterring skateboarders as well as various mounting and material types. The table set can be ordered with the option of a metro seat instead of the profile bench or in a combination with one of each.