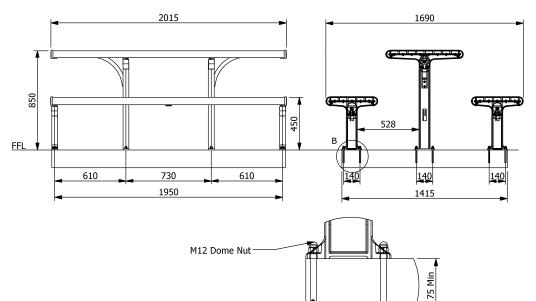

#### Install Details: Surface Post All measurements in millimetres

M12 Chemical Anchor

Install Details: Sub Surface
All measurements in millimetres

Note: Installation Fixings can be supplied if requested