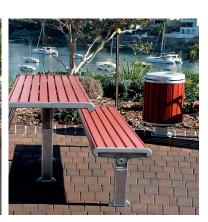

#### **Product Description:**

The Metro Range of Outdoor Seating

The Metro Table Setting, with wheelchair access, is manufactured from marine grade aluminium with stainless steel fixings. The Metro Table Set allows up to 4 meters in FSC 100% hardwood and up to 6 metres in clear anodised extruded aluminium slats. The table settings are supplied with a choice of flat (434mm) or profile (515mm) benches.

Options include edge guards for deterring skateboarders as well as various mounting and material types. The table set can be ordered with the option of a metro seat instead of the profile bench or in a combination with one of each.