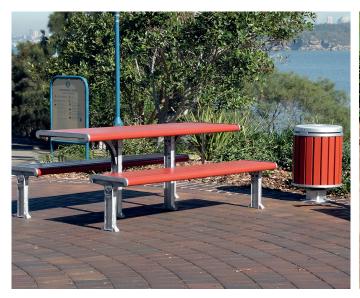

#### **Product Description:**

The Metro Range of Outdoor Seating

The Metro Table Setting, with wheelchair access, is manufactured from marine grade aluminium with stainless steel fixings. The Metro Table Set allows up to 4 meters in FSC 100% hardwood and up to 6 metres in clear anodised extruded aluminium slats. The table settings are supplied with a choice of flat (434mm) or profile (515mm) benches.

Options include edge guards for deterring skateboarders as well as various mounting and material types. The table set can be ordered with the option of a metro seat instead of the profile bench or in a combination with one of each.