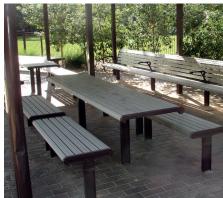

#### **Product Description:**

The Metro Range of Outdoor Seating

The Metro Table Setting, with wheelchair access, is manufactured from marine grade aluminium with stainless steel fixings. The Metro Table Set allows up to 4 meters in FSC 100% hardwood and up to 6 metres in clear anodised extruded aluminium slats. The table settings are supplied with a choice of flat (434mm) or profile (515mm) benches.

Options include edge guards for deterring skateboarders as well as various mounting and material types. The table set can be ordered with the option of a metro seat instead of the profile bench or in a combination with one of each.