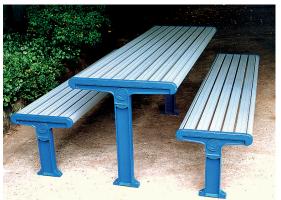

#### **Product Description:**

The Metro Range of Outdoor Seating

The Metro Table Setting, with wheelchair access, is manufactured from marine grade aluminium with stainless steel fixings. The Metro Table Set allows up to 4 meters in FSC 100% hardwood and up to 6 metres in clear anodised extruded aluminium slats. The table settings are supplied with a choice of flat (434mm) or profile (515mm) benches.

Options include edge guards for deterring skateboarders as well as various mounting and material types. The table set can be ordered with the option of a metro seat instead of the profile bench or in a combination with one of each.