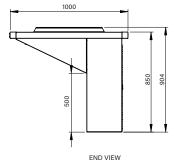

# TECHNICAL DATA:

| Dimensions (L x W x H): | 1400 x 1000 x 904mm   |
|-------------------------|-----------------------|
| Voltage / Frequency:    | 240V / 50Hz           |
| Power:                  | 3.2kW                 |
| Connection:             | 15Amp plug 1Ø + N + E |
| Temperature Range:      | 270°C ± 25°C          |

PLAN VIEW

FRONT VIEW

Due to continuous product research and development, the information contained herein is subject to change without notice.

Revision: 18/12/2019

www.stoddart.com.au www.stoddart.co.nz