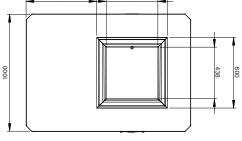

# TECHNICAL DATA:

| Dimensions (L x W x H): | 1400 x 1000 x 904mm   |
|-------------------------|-----------------------|
| Voltage / Frequency:    | 240V / 50Hz           |
| Power:                  | 3.2kW                 |
| Connection:             | 15Amp plug 1Ø + N + E |
| Temperature Range:      | 270°C ± 25°C          |

PLAN VIEW

FRONT VIEW

Due to continuous product research and development, the information contained herein is subject to change without notice.

Revision: 18/12/2019

www.stoddart.com.au www.stoddart.co.nz