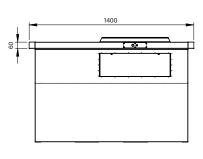

# TECHNICAL DATA:

| Dimensions (L x W x H): | 1400 x 1000 x 904mm   |
|-------------------------|-----------------------|
| Voltage / Frequency:    | 240V / 50Hz           |
| Power:                  | 3.2kW                 |
| Connection:             | 15Amp plug 1Ø + N + E |
| Temperature Range:      | 270°C ± 25°C          |

PLAN VIEW

FRONT VIEW

Due to continuous product research and development, the information contained herein is subject to change without notice.

Revision: 18/12/2019

www.stoddart.com.au www.stoddart.co.nz