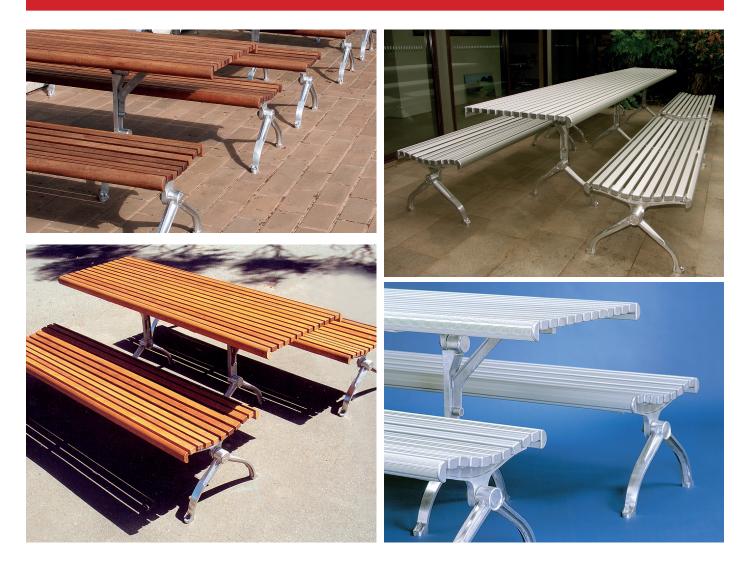

### **Product Description:**

The City Range of outdoor seating

The City Table Setting with wheelchair access is manufactured from marine grade aluminium with stainless steel fixings. The City Table Setting allows for the application of up to 4 metres of FSC 100% hardwood or 6 metres anodised aluminium slats. The table settings are supplied with the choice of narrow (450mm) or profile (550mm) benches.

Options include types of benches, Umbrella Sleeves in the centre of the table, Edge guards for deterring skateboard damage as well as various mounting and material types. The table set can be ordered with the option of City Seats instead of the benches or in a combination with one of each.

#### Install Details: Surface Post All measurements in millimetres

 Marine grade aluminium cast legs, and end frames

**TOWN&PARK** 

- 316 stainless steel fasteners
- Hardwood timber slats or extruded aluminium
- Timber coated with high quality decking oil or 25um clear anodised aluminium

#### **Finishes:**

Powder Coated aluminium