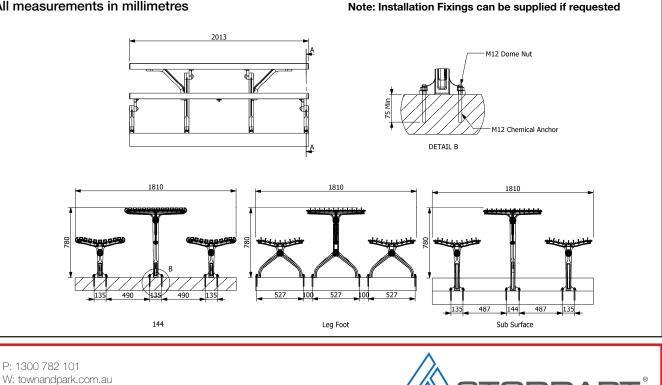

#### Install Details: Surface Post All measurements in millimetres

 Marine grade aluminium cast legs, and end frames

**TOWN&PARK** 

- 316 stainless steel fasteners
- Hardwood timber slats or extruded aluminium
- Timber coated with high quality decking oil or 25um clear anodised aluminium

### Model Code: SPTP.TSE.T3.SP.2000

Town and Park City Table Set with FSC 100% hardwood slats coated with high quality outdoor decking oil. The Surface Post Mount and end frame to be manufactured from marine grade aluminium casting. The seat is 2000mm long and 1950mm between the fastening points.