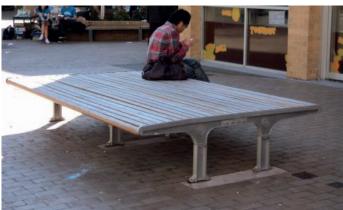

## **Product Description:**

The Metro Range of outdoor seating

The Metro Table Seat is a robust and elegant unit manufactured from marine grade aluminium with stainless steel fixings. The modular design allows up to 4 metres in continuous FSC 100% hardwood and up to 6 metres in clear anodised extruded aluminium slats.

Options include edge guards for deterring skateboarders as well as various mounting options.

Should you require special modifications to suit your specification, please do not hesitate to contact us.

P: 1300 782 101 W: townandpark.com.au E: info@townandpark.com.au