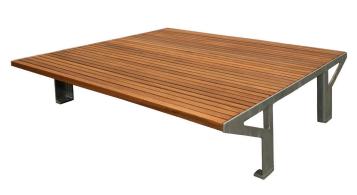

## **Product Description:**

The Metro Range of outdoor seating

The Metro Table Seat is a robust and elegant unit manufactured from marine grade aluminium with stainless steel fixings. The modular design allows up to 4 metres in continuous FSC 100% hardwood and up to 6 metres in clear anodised extruded aluminium slats.

### **Construction:**

- Marine grade aluminium cast legs
- 316 stainless steel fasteners
- Hardwood timber slats or extruded aluminium
- Timber coated with high quality decking oil or 25um clear anodised aluminium