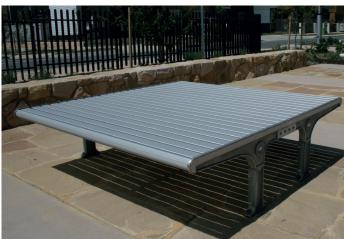

## **Product Description:**

The Metro Range of outdoor seating

The Metro Table Seat is a robust and elegant unit manufactured from marine grade aluminium with stainless steel fixings. The modular design allows up to 4 metres in continuous FSC 100% hardwood and up to 6 metres in clear anodised extruded aluminium slats.

### **Construction:**

- Marine grade aluminium cast legs
- 316 stainless steel fasteners
- Hardwood timber slats or extruded aluminium
- Timber coated with high quality decking oil or 25um clear anodised aluminium

#### Finishes:

Powder Coated aluminium