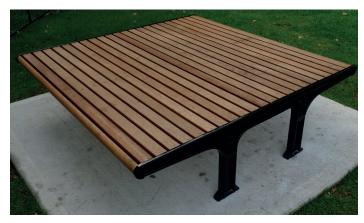

## **Product Description:**

The Metro Range of outdoor seating

The Metro Table Seat is a robust and elegant unit manufactured from marine grade aluminium with stainless steel fixings. The modular design allows up to 4 metres in continuous FSC 100% hardwood and up to 6 metres in clear anodised extruded aluminium slats.

### **Construction:**

- Marine grade aluminium cast legs
- 316 stainless steel fasteners
- Hardwood timber slats or extruded aluminium
- Timber coated with high quality decking oil or 25um clear anodised aluminium