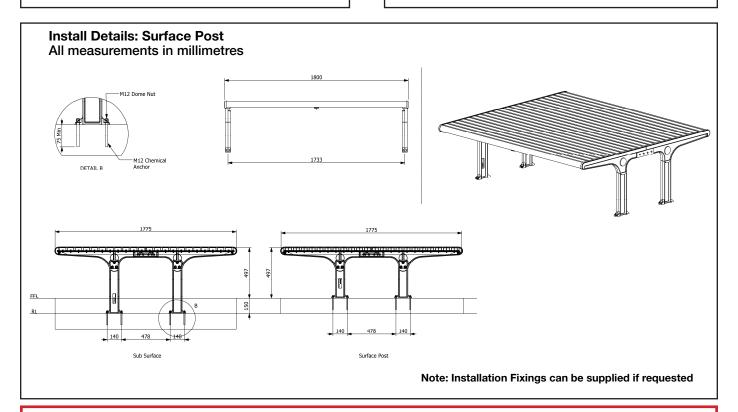

#### Models:

Code: SPTP.TSSD.vv.ww.xxx.yyyy.zz

SPTP = Stoddart Product - Town and Park

TSSD = Table Seat

vv T2 = Select Grade Hardwood Slats

T3 = FSC 100 % Hardwood Slats

A = Aluminium Slats

ww SP = Surface Post

SS = Sub Surface

xxx EGx = x no. of anti skate edge guard

yyyy 2000 = 2000mm long (STD)

\*Various Lengths available to suit

specification

zz PC = Powder Coated aluminium

Options: Engraving & Paint Fill

Memorial Plaque Customers Logo

e.g.: for specification and ordering quote Town and Park model: SPTP.TSSD.T3.SS.1800