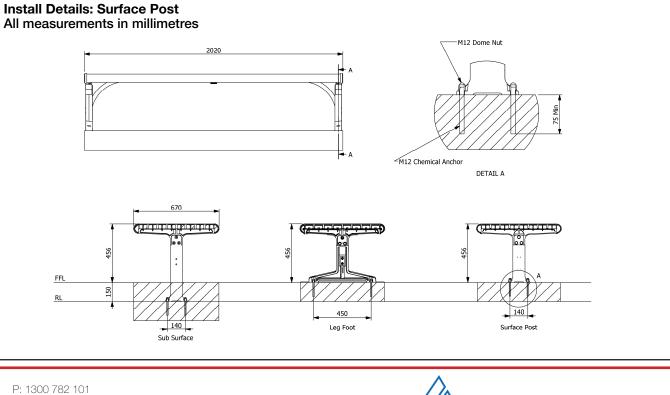

#### Models:

| Code: SPTP.BTDW.vv.ww.xxx.yyyy.zz                                    |                                                                                          |
|----------------------------------------------------------------------|------------------------------------------------------------------------------------------|
| <b>-</b> ····                                                        | = Stoddart Product - Town and Park<br>= Metro Bench Wide                                 |
| VV                                                                   | T2 = Select Grade Hardwood Slats<br>T3 = FSC 100 % Hardwood Slats<br>A = Aluminium Slats |
| ww                                                                   | SP = Surface Post<br>SS = Sub Surface<br>LF = Leg Foot                                   |
| XXX                                                                  | EGx = x no. of anti skate edge guard                                                     |
| уууу                                                                 | 2000 = 2000mm long (STD)<br>*Various Lengths available to suit<br>specification          |
| ZZ                                                                   | PC = Powder Coated aluminium                                                             |
| Options: Engraving & Paint Fill<br>Memorial Plaque<br>Customers Logo |                                                                                          |

#### Model Code: SPTP. BTDW.T3.SP.2000

Town and Park's Metro Wide Bench with FSC 100% hardwood slats coated with a high quality outdoor decking oil. The Surface Post Mount, and end frames are manufactured from marine grade aluminium casting. The seat is 2000mm long and 1950mm between the fastening points.