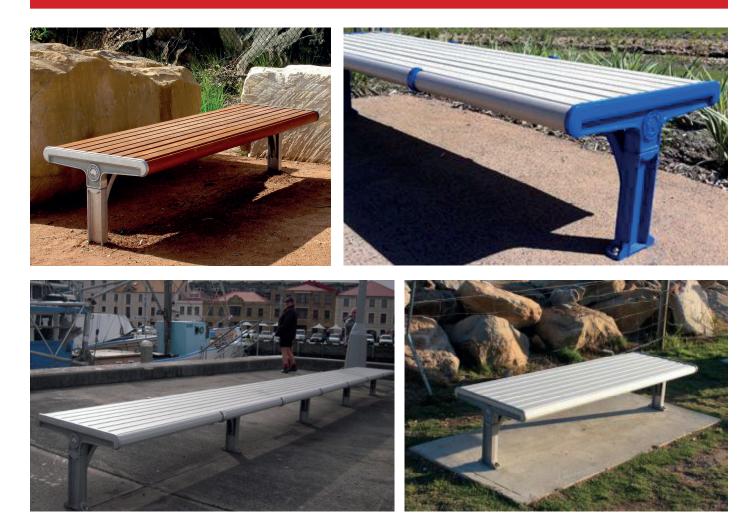

#### **Product Description:**

The Metro Range of outdoor seating

The Metro Wide Bench is a robust and vandal resistant unit manufactured from marine grade aluminium with stainless steel fixings. The modular design allows up to 4 metres in continuous FSC 100% hardwood and up to 6 metres in clear anodised extruded aluminium slats.

Options include edge guards for deterring skateboarders as well as various mounting options.

Should you require special modifications to suit your specification, please do not hesitate to contact us.

P: 1300 782 101 W: townandpark.com.au E: info@townandpark.com.au

#### **Construction:**

- Marine grade aluminium cast legs and end frames
- 316 stainless steel fasteners
- Hardwood timber slats or extruded aluminium
- Timber coated with high quality decking oil or 25um clear anodised aluminium

#### Finishes:

Powder Coated aluminium