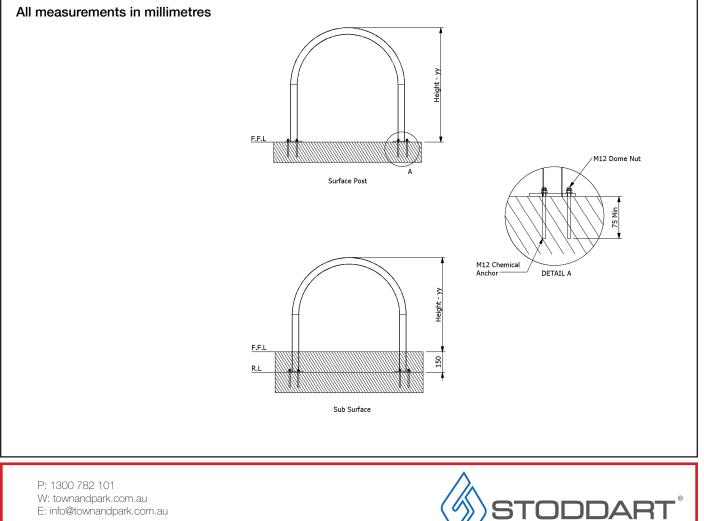

dpark.com.au





# BIKERACK Hoop

## **TOWN&PARK**

#### Models:

Code: SPTP.BR.BHS.ww.xx.yy

SPTP = Stoddart Product - Town and Park BR.BHS= Bike Rack - Hoop

- ww 304 = 304 Stainless Steel 316 = 316 Stainless Steel G = Galvanised Steel
- xx SM = Surface Mount SS = Sub Surface
- yy 900 = 900mm High 1000 = 1000mm High

e.g.: for specification and ordering quote Town and Park model: SPTP.BR.BHS. SM.304.900

#### **Construction:**

- Heavy duty materials
- 316 stainless steel fasteners
- High quality finishes
- Australian Made

#### **Example Specification Text:**

#### Model Code: SPTP.BR.BHS.SM.304.900

Supply Town and Park SPTP.BR.BHS. SM.304.900 Bike Rack Hoop with a high quality finish. All fasteners to be 316 grade stainless steel. S/S surface mount 950mm high

#### Install Details:



Copyright Stoddart Pty Ltd. All rights reserved.