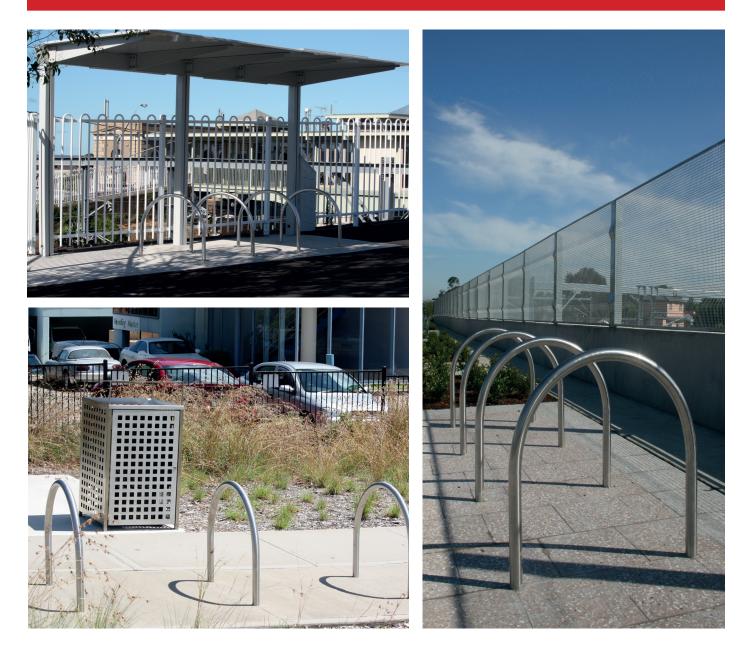

#### **Product Description:**

The Hoop Bike Rack is a vandal resistant unit that can be manufactured from 304 or 316 Stainless Steel and Galvanised Steel.

This design allows for both ease of installation and subsequent utilisation. Ideal for any public area, such as parks, education facilities and public transport stations.