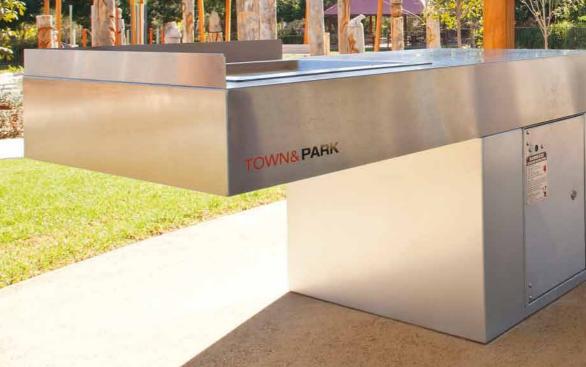

# YAMBLE**RESERVE**

As with the shelter, the BBQ originally specified wasn't suitable for wheelchair users; Town & Park were asked to provide a solution. We designed and fabricated a cantilevered benchtop with safety guards on the side and rear elevations; allowing wheelchair users to get up close and personal with the kingsize hotplate.