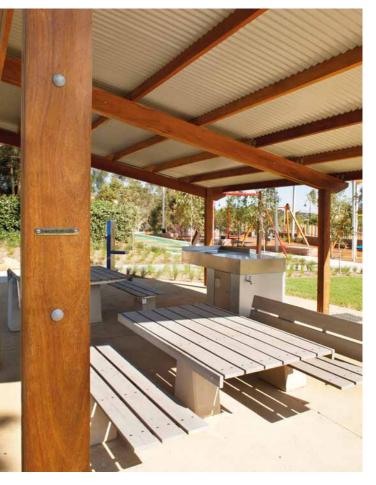

# YAMBLE**RESERVE**

As with the shelter, the BBQ originally specified wasn't suitable for wheelchair users; Town & Park were asked to provide a solution. We designed and fabricated a cantilevered benchtop with safety guards on the side and rear elevations; allowing wheelchair users to get up close and personal with the kingsize hotplate.