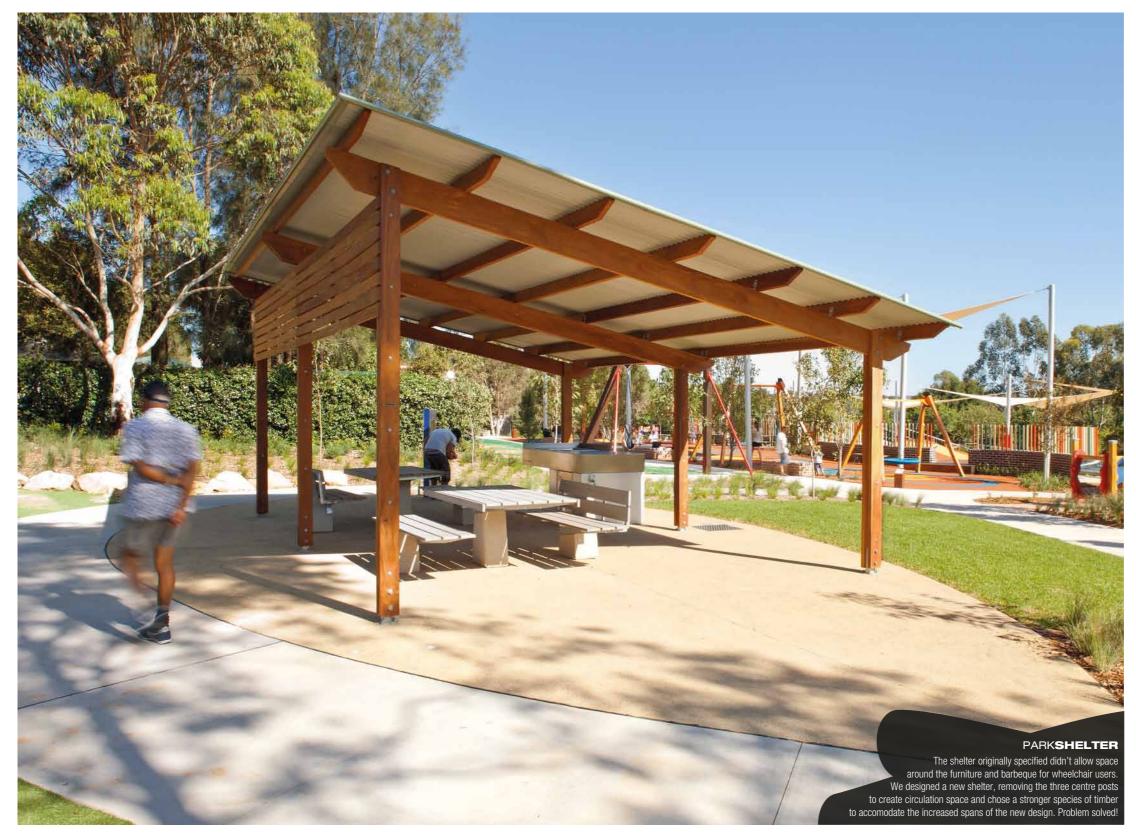

# YAMBLE**RESERVE**

As with the shelter, the BBQ originally specified wasn't suitable for wheelchair users; Town & Park were asked to provide a solution. We designed and fabricated a cantilevered benchtop with safety guards on the side and rear elevations; allowing wheelchair users to get up close and personal with the kingsize hotplate.