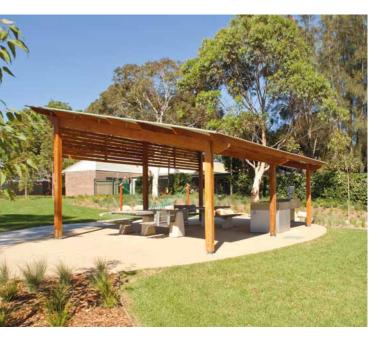

# YAMBLE**RESERVE**

As with the shelter, the BBQ originally specified wasn't suitable for wheelchair users; Town & Park were asked to provide a solution. We designed and fabricated a cantilevered benchtop with safety guards on the side and rear elevations; allowing wheelchair users to get up close and personal with the kingsize hotplate.