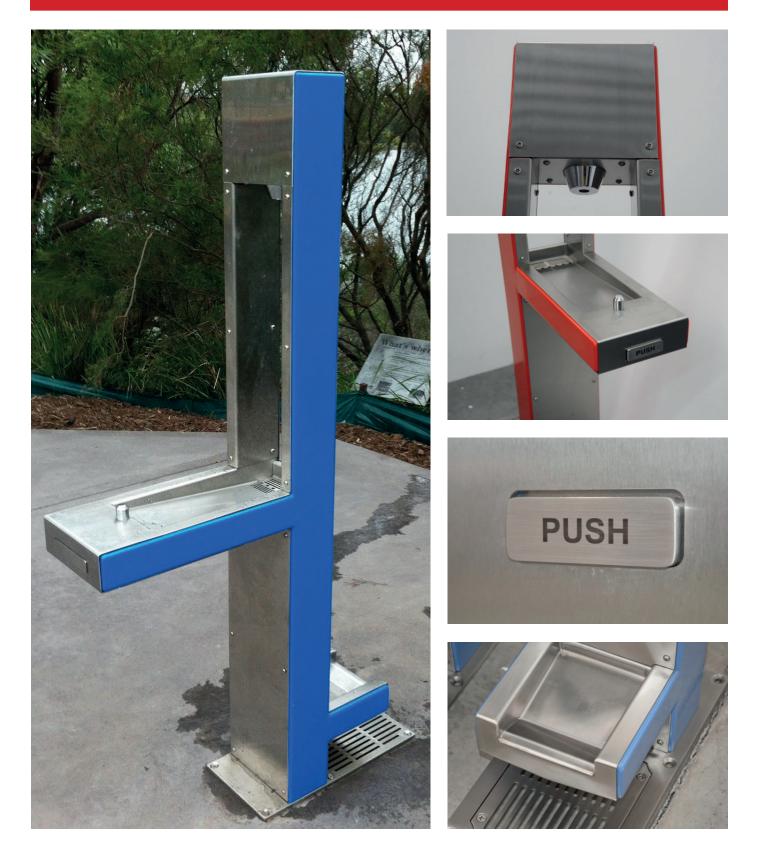

# DRINK**FOUNTAIN**

#### Models:

Code: SPTP.DBFS

- SPTP = Stoddart Product Town and Park
- DBFS = Drink Fountain

#### Dimensions

H 1600mm x W 235mm x D 125mm

Options: Changable Pure Water Filter Customised Branding and badging Custom finishes available Dog Bowl

#### **Construction:**

- Stainless Steel assembly fixings
- Access panels secured via Stainless Steel
  Screws
- 6 x 10 countersunk Dynabolts installation fixings

#### **Finishes:**

- Powder Coated steel internals
- Stainless steel external cladding

P: 1300 782 101 W: townandpark.com.au E: info@townandpark.com.au