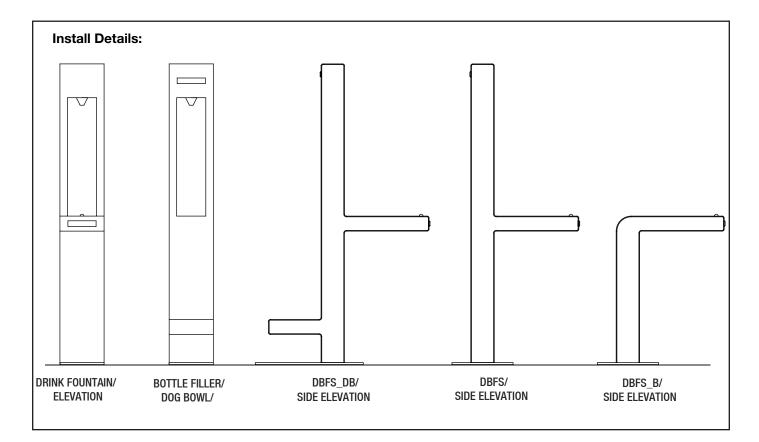

#### Models:

Code: SPTP.DBFS

- SPTP = Stoddart Product Town and Park
- DBFS = Drink Fountain

#### Dimensions

H 1600mm x W 235mm x D 125mm

Options: Changable Pure Water Filter Customised Branding and badging Custom finishes available Dog Bowl