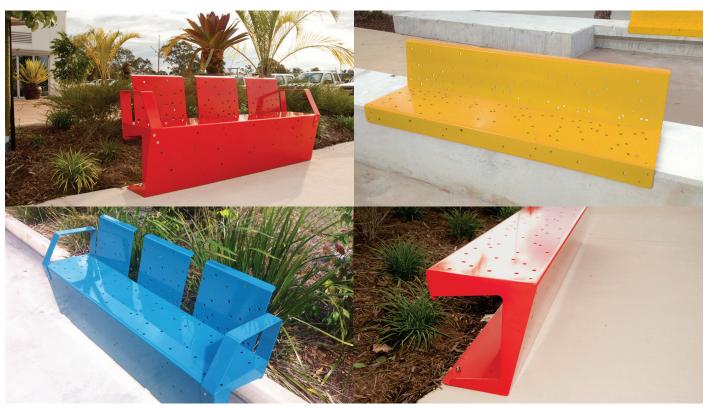

## **Product Description:**

The Griffith Seat range is a folded and perforated sheetmetal design that adds interest and impact to any environment. Available in multiple con"gurations such as bench, seat, and wall-mounted seat, the product utilises high-grade aluminium in it's construction and a durable powder coat "nish with corrosion and vandal resistant "xings. It also makes use of Stoddart's huge range of perforation options, and accessories like arm rests and skate stops can be easily integrated into the products.

The #exibilty of the design and its cost-effective fabrication method make the Grif"th range suitable for almost any location and any mounting. And while the aesthetic is geared towards the urban environment, these seats look great in rural/natural settings too.