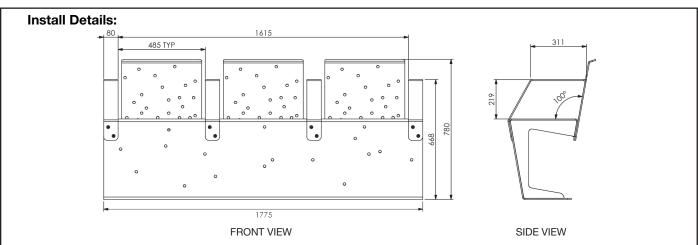

## **Product Description:**

The Griffith Seat range is a folded and perforated sheetmetal design that adds interest and impact to any environment. Available in multiple con"gurations such as bench, seat, and wall-mounted seat, the product utilises high-grade aluminium in it's construction and a durable powder coat "nish with corrosion and vandal resistant "xings. It also makes use of Stoddart's huge range of perforation options, and accessories like arm rests and skate stops can be easily integrated into the products.

The #exibilty of the design and its cost-effective fabrication method make the Grif"th range suitable for almost any location and any mounting. And while the aesthetic is geared towards the urban environment, these seats look great in rural/natural settings too.