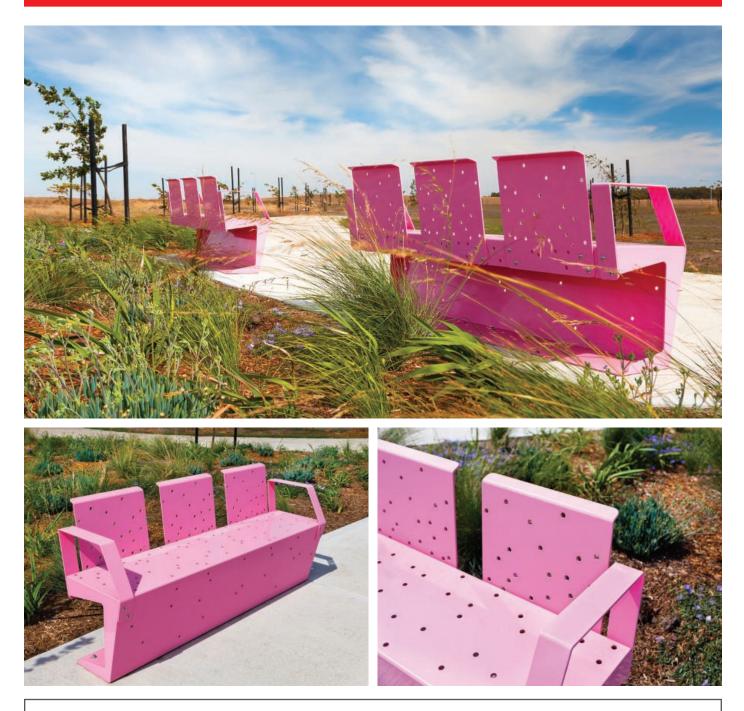

## ROXBURGH PARK SEATS TOWN& PARK

Stoddart Town & Park were approached by the landscape architecture team from Spiire to design and manufacture a unique furniture piece for the entrace to the new Arena Estate in Roxburgh Park in Victoria.

One of Town & Park's most striking seat designs was chosen and modified to suit the requirements of the project. This included most notably working with the bold colour palette used at the estate, but also adding additional backrests and armrests to the standard design. Constructed from thick aluminium sheet with a perforated hole pattern, and finished in a 'Watermelon' powder coat, this stand-out product re-inforces Town & Park's flexibility in adapting its products for new and exciting applications.