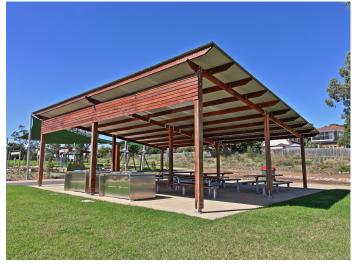

## **TOWN&PARK**

Designed, manufactured, and installed for Burwood City Council in NSW in 2018, Stoddart delivered 6 impressive timber skillion shelters and a range of Town & Park Metro furniture at Wangal Park in Croydon

Featuring predominantly hardwood timber construction with stainless steel fixings and timber shade screens, each shelter provides a large covered area for recreational activities. Five of the six shelters amply accommodate 2 Metro table settings and a barbeque at 6x6m in size, and one shelter at 12x10m provides for 6 Metro table settings and 2 barbeques.