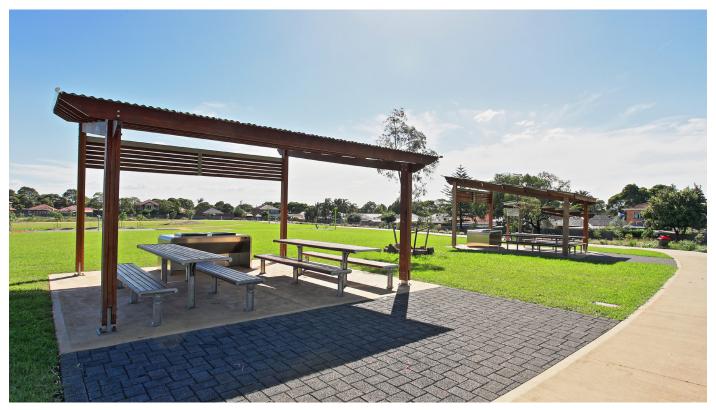

## **TOWN&PARK**

Designed, manufactured, and installed for Burwood City Council in NSW in 2018, Stoddart delivered 6 impressive timber skillion shelters and a range of Town & Park Metro furniture at Wangal Park in Croydon

Featuring predominantly hardwood timber construction with stainless steel fixings and timber shade screens, each shelter provides a large covered area for recreational activities. Five of the six shelters amply accommodate 2 Metro table settings and a barbeque at 6x6m in size, and one shelter at 12x10m provides for 6 Metro table settings and 2 barbeques.