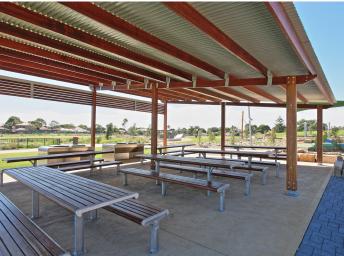

## **TOWN&PARK**

Designed, manufactured, and installed for Burwood City Council in NSW in 2018, Stoddart delivered 6 impressive timber skillion shelters and a range of Town & Park Metro furniture at Wangal Park in Croydon

Featuring predominantly hardwood timber construction with stainless steel fixings and timber shade screens, each shelter provides a large covered area for recreational activities. Five of the six shelters amply accommodate 2 Metro table settings and a barbeque at 6x6m in size, and one shelter at 12x10m provides for 6 Metro table settings and 2 barbeques.