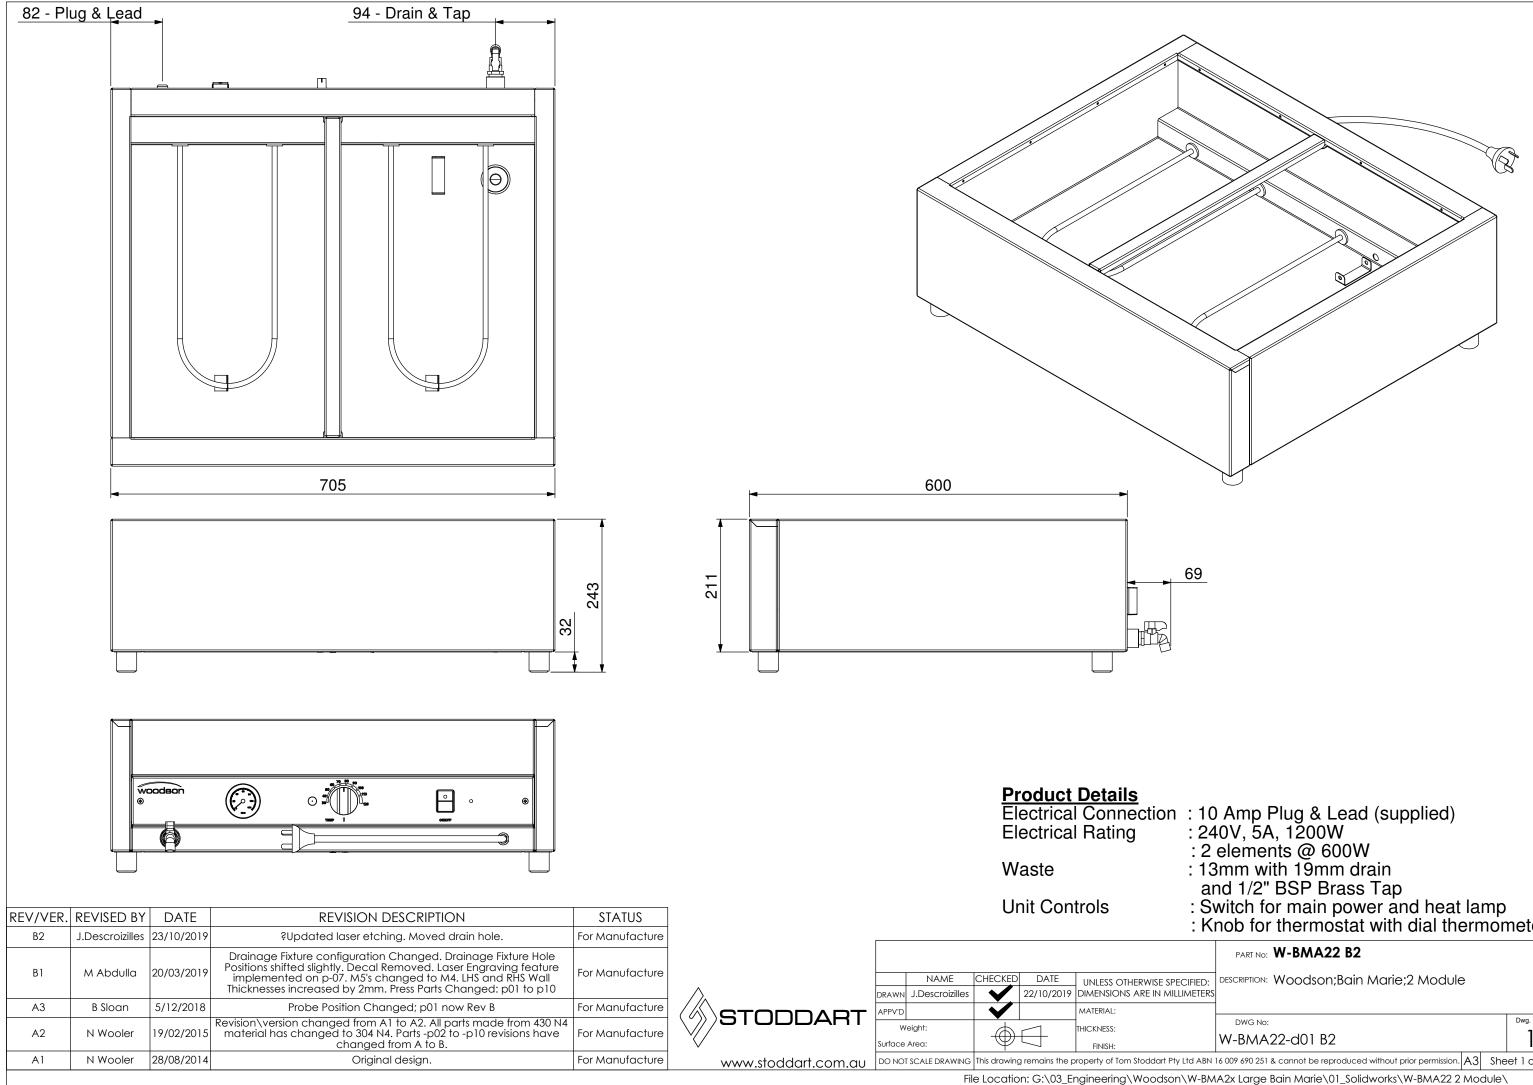

| <ul> <li>10 Amp Plug &amp; Lead (supplied)</li> <li>240V, 5A, 1200W</li> <li>2 elements @ 600W</li> <li>13mm with 19mm drain<br/>and 1/2" BSP Brass Tap</li> <li>Switch for main power and heat lamp</li> <li>Knob for thermostat with dial thermometer</li> </ul> |                                          |  |            |
|--------------------------------------------------------------------------------------------------------------------------------------------------------------------------------------------------------------------------------------------------------------------|------------------------------------------|--|------------|
|                                                                                                                                                                                                                                                                    | PART NO: <b>W-BMA22 B2</b>               |  |            |
| CIFIED:<br>METERS                                                                                                                                                                                                                                                  | description: Woodson;Bain Marie;2 Module |  |            |
|                                                                                                                                                                                                                                                                    | DWG No:                                  |  | Dwg. Issue |
|                                                                                                                                                                                                                                                                    | W-BMA22-d01 B2                           |  | 1          |
| td ABN 16 009 690 251 & cannot be reproduced without prior permission. A3 Sheet 1 of 6                                                                                                                                                                             |                                          |  |            |
| W-BMA2x Large Bain Marie\01_Solidworks\W-BMA22 2 Module\                                                                                                                                                                                                           |                                          |  |            |
| W-BMA2x Large Bain Marie\01_Solidworks\W-BMA22 2 Module\                                                                                                                                                                                                           |                                          |  |            |