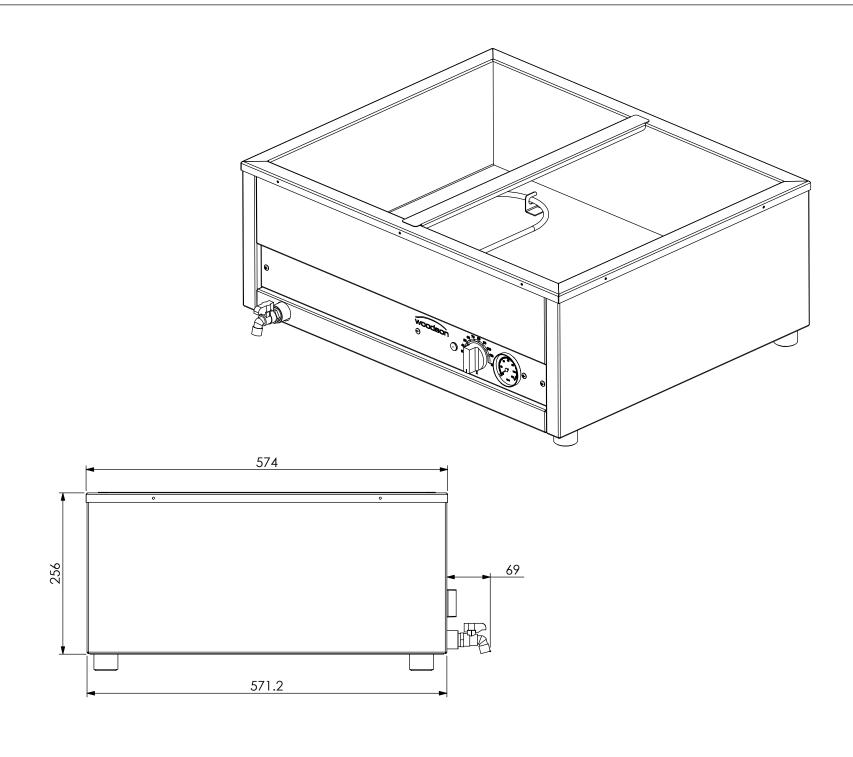

Product Details

Electrical Connection : 10 Amp Plug & Lead (supplied) : 240V, 6.3A, 1500W : 2 elements @ 750W

Waste : 13mm with 19mm drain and 1/2" RSP mini cistern cock

and 1/2" BSP mini cistern cock : Switch for main power and heat lamp : Knob for thermostat with dial thermometer **Unit Controls** 