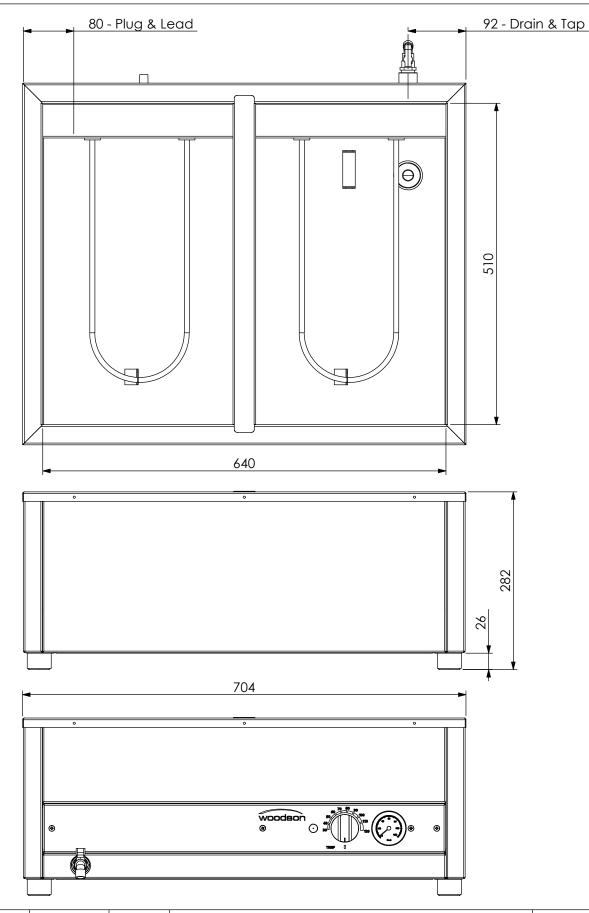

Product Details

Electrical Connection : 10 Amp Plug & Lead (supplied) : 240V, 6.3A, 1500W : 2 elements @ 750W

Waste : 13mm with 19mm drain and 1/2" RSP mini cistern cock

and 1/2" BSP mini cistern cock : Switch for main power and heat lamp : Knob for thermostat with dial thermometer **Unit Controls** 