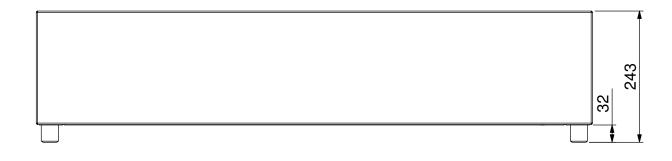

| REV/VER. | REVISED BY DATE |            | REVISION DESCRIPTION                                                                                                                                                                                                                                     | STATUS          |
|----------|-----------------|------------|----------------------------------------------------------------------------------------------------------------------------------------------------------------------------------------------------------------------------------------------------------|-----------------|
| B2       | J.Descroizilles | 23/10/2019 | Updated laser etching. Moved drain hole.