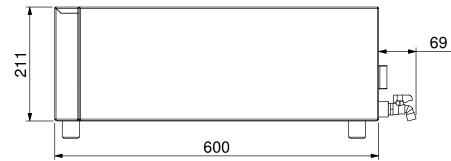

| Product Details Electrical Connection Electrical Rating  Waste  Unit Controls |                         |         |                     |                       | : 10 Amp Plug & Lead (supplied) : 240V, 7.5A, 1800W : 3 elements @ 600W : 13mm with 19mm drain and 1/2" Brass Tap : Switch for main power and heat lamp : Knob for thermostat with dial thermometer |                           |            |  |
|-------------------------------------------------------------------------------|-------------------------|---------|---------------------|-----------------------|-----------------------------------------------------------------------------------------------------------------------------------------------------------------------------------------------------|---------------------------|------------|--|
|                                                                               |                         |         |                     |                       |                                                                                                                                                                                                     | PART No: W-BMA23 B2       |            |  |
| drawn J                                                                       | NAME<br>J.Descroizilles | CHECKED | DATE 22/10/2019     | UNLESS OTHERWISE SPEC | CIFIED.                                                                                                                                                                                             | DESCRIPTION:              |            |  |
| APPV'D                                                                        |                         | V       | -                   | MATERIAL:             |                                                                                                                                                                                                     |                           |            |  |
| Weight:<br>Surface Area:                                                      |                         |         | $\overline{A}^{-1}$ | THICKNESS:            |                                                                                                                                                                                                     | DWG No:<br>W-BMA23-d01 B2 | Dwg. Issue |  |