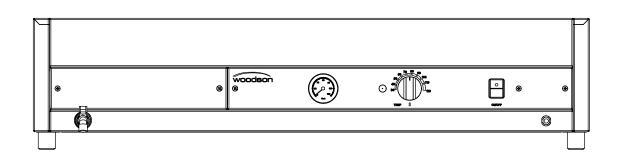

| Product Details Electrical Connection Electrical Rating  Waste  Unit Controls |                         |         |                     |                       | : 10 Amp Plug & Lead (supplied) : 240V, 7.5A, 1800W : 3 elements @ 600W : 13mm with 19mm drain and 1/2" Brass Tap : Switch for main power and heat lamp : Knob for thermostat with dial thermometer |                           |            |  |
|-------------------------------------------------------------------------------|-------------------------|---------|---------------------|-----------------------|-----------------------------------------------------------------------------------------------------------------------------------------------------------------------------------------------------|---------------------------|------------|--|
|                                                                               |                         |         |                     |                       |                                                                                                                                                                                                     | PART No: W-BMA23 B2       |            |  |
| drawn J                                                                       | NAME<br>J.Descroizilles | CHECKED | DATE 22/10/2019     | UNLESS OTHERWISE SPEC | CIFIED.                                                                                                                                                                                             | DESCRIPTION:              |            |  |
| APPV'D                                                                        |                         | V       | -                   | MATERIAL:             |                                                                                                                                                                                                     |                           |            |  |
| Weight:<br>Surface Area:                                                      |                         |         | $\overline{A}^{-1}$ | THICKNESS:            |                                                                                                                                                                                                     | DWG No:<br>W-BMA23-d01 B2 | Dwg. Issue |  |