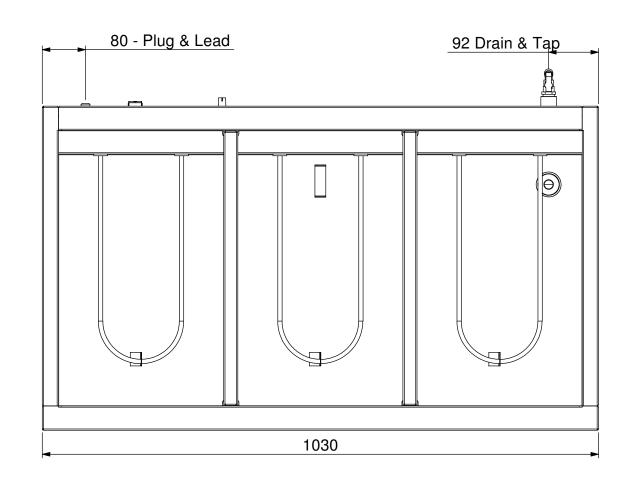

| Product Details Electrical Connection Electrical Rating  Waste  Unit Controls |                         |         |                     |                       | : 10 Amp Plug & Lead (supplied) : 240V, 7.5A, 1800W : 3 elements @ 600W : 13mm with 19mm drain and 1/2" Brass Tap : Switch for main power and heat lamp : Knob for thermostat with dial thermometer |                           |            |  |
|-------------------------------------------------------------------------------|-------------------------|---------|---------------------|-----------------------|-----------------------------------------------------------------------------------------------------------------------------------------------------------------------------------------------------|---------------------------|------------|--|
|                                                                               |                         |         |                     |                       |                                                                                                                                                                                                     | PART No: W-BMA23 B2       |            |  |
| drawn J                                                                       | NAME<br>J.Descroizilles | CHECKED | DATE 22/10/2019     | UNLESS OTHERWISE SPEC | CIFIED.                                                                                                                                                                                             | DESCRIPTION:              |            |  |
| APPV'D                                                                        |                         | V       | -                   | MATERIAL:             |                                                                                                                                                                                                     |                           |            |  |
| Weight:<br>Surface Area:                                                      |                         |         | $\overline{A}^{-1}$ | THICKNESS:            |                                                                                                                                                                                                     | DWG No:<br>W-BMA23-d01 B2 | Dwg. Issue |  |