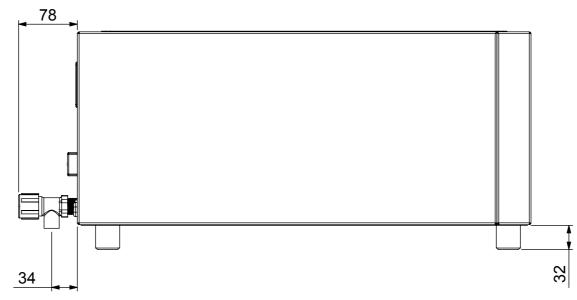

DfcXi Wi8 YHJj g
Electrical Connection : 10 Amp Plug & Lead (supplied)
: 240v, 3.1amps, 750w,
: 1 element @ 750w

Waste : 13mm with 19mm drain
and 1/2" BSP mini cistern cock
Unit Controls : Thermostat with dial thermometer