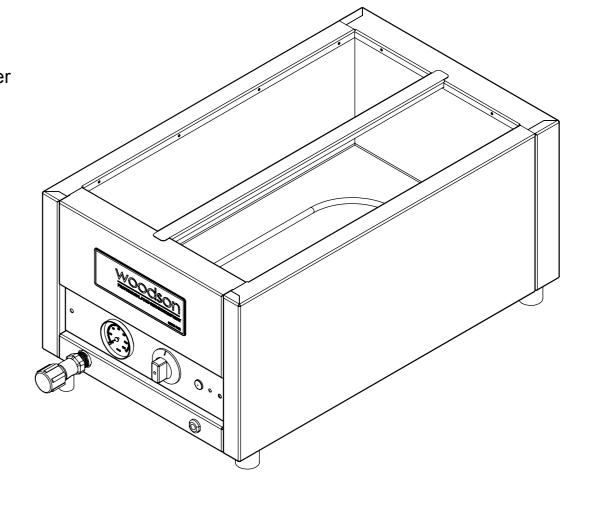

DfcXi Wi8 YHJj g
Electrical Connection : 10 Amp Plug & Lead (supplied)
: 240v, 3.1amps, 750w,
: 1 element @ 750w

Waste : 13mm with 19mm drain
and 1/2" BSP mini cistern cock
Unit Controls : Thermostat with dial thermometer