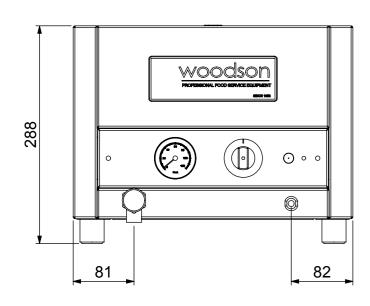

DfcXi Wi8 YHJj g
Electrical Connection : 10 Amp Plug & Lead (supplied)
: 240v, 3.1amps, 750w,
: 1 element @ 750w

Waste : 13mm with 19mm drain
and 1/2" BSP mini cistern cock
Unit Controls : Thermostat with dial thermometer