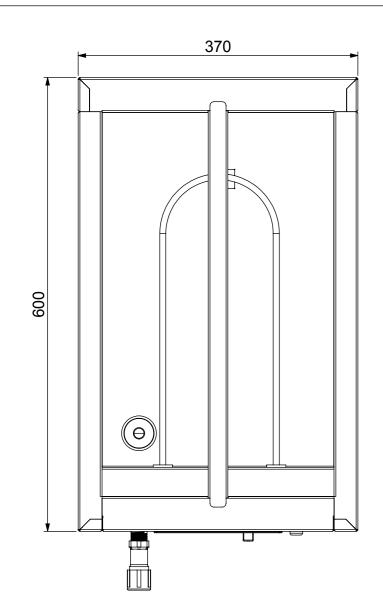

DfcXi Wi8 YHJj g
Electrical Connection : 10 Amp Plug & Lead (supplied)
: 240v, 3.1amps, 750w,
: 1 element @ 750w

Waste : 13mm with 19mm drain
and 1/2" BSP mini cistern cock
Unit Controls : Thermostat with dial thermometer