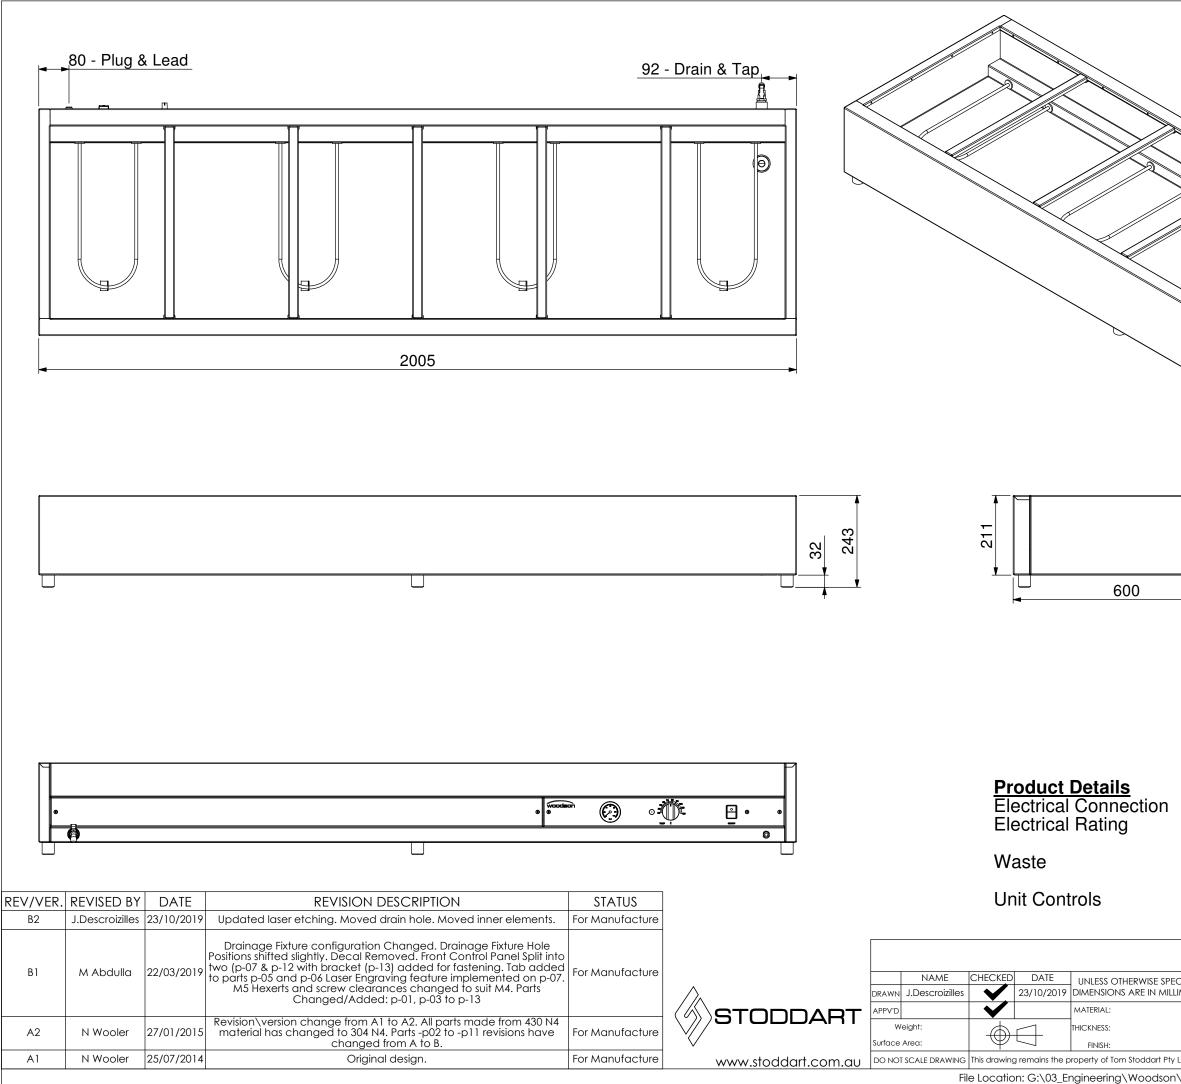

| $\sim$                                      |                                                                       |            |
|---------------------------------------------|-----------------------------------------------------------------------|------------|
| //                                          |                                                                       |            |
| //                                          |                                                                       |            |
|                                             |                                                                       |            |
|                                             |                                                                       |            |
|                                             |                                                                       |            |
| $\checkmark$                                |                                                                       |            |
|                                             |                                                                       |            |
|                                             |                                                                       |            |
|                                             |                                                                       |            |
|                                             |                                                                       |            |
|                                             |                                                                       |            |
|                                             |                                                                       |            |
|                                             |                                                                       |            |
|                                             |                                                                       |            |
|                                             |                                                                       |            |
|                                             |                                                                       |            |
|                                             |                                                                       |            |
|                                             |                                                                       |            |
|                                             | <mark>→ 69</mark>                                                     |            |
|                                             |                                                                       |            |
|                                             |                                                                       |            |
|                                             |                                                                       |            |
|                                             |                                                                       |            |
|                                             |                                                                       |            |
|                                             |                                                                       |            |
|                                             |                                                                       |            |
|                                             |                                                                       |            |
|                                             |                                                                       |            |
|                                             |                                                                       |            |
|                                             |                                                                       |            |
|                                             |                                                                       |            |
|                                             |                                                                       |            |
|                                             |                                                                       |            |
|                                             |                                                                       |            |
| · 10                                        | Amp Plug & Lead (supplied)                                            |            |
| · 24                                        | 0V, 10A, 2400W                                                        |            |
|                                             |                                                                       |            |
|                                             | elements @ 600W                                                       |            |
|                                             | mm with 19mm drain                                                    |            |
|                                             | d 1/2" BSP Brass Tap                                                  |            |
| : 20                                        | vitch for main power and heat lamp                                    |            |
| : Knob for thermostat with dial thermometer |                                                                       |            |
|                                             | W/ DAAAO/ DO                                                          |            |
|                                             | PART NO: W-BMA26 B2                                                   |            |
| CIFIED:                                     | DESCRIPTION: Woodson;Bain Marie;6 Module                              |            |
| IMETERS                                     |                                                                       |            |
|                                             |                                                                       | Du         |
|                                             |                                                                       | Dwg. Issue |
|                                             | W-BMA26-d01 B2                                                        | I          |
| Ltd ABN 1                                   | 6 009 690 251 & cannot be reproduced without prior permission. A3 She | et 1 of 6  |
| W-BM                                        | A2x Large Bain Marie\01_Solidworks\W-BMA26 6 Module\                  | \          |