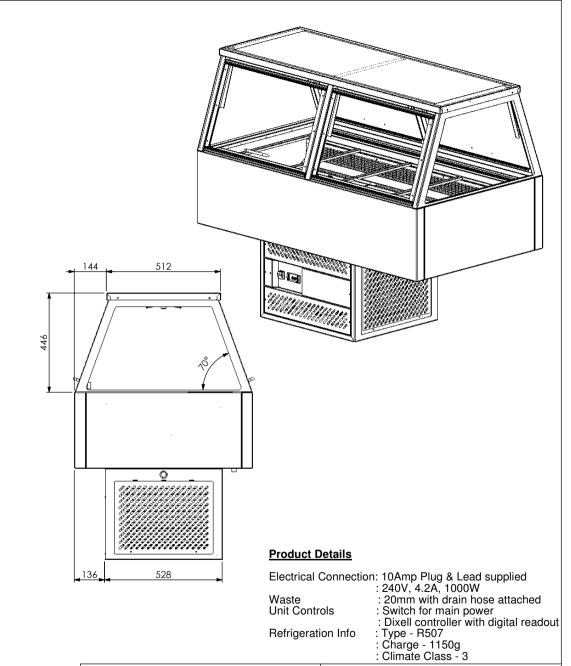

PART NO: W-CFSS24 E2

DESCRIPTION: Woodson; Cold Food Display; Self Serve; 4 Mod; No Pans

DWG No:

V-CFSS24-d01 E2 nains the property of Tom Stoddart Pty Ltd ABN 16009690251 & cannot be reproduced without prior permission A3 | Sheet 1 of 18