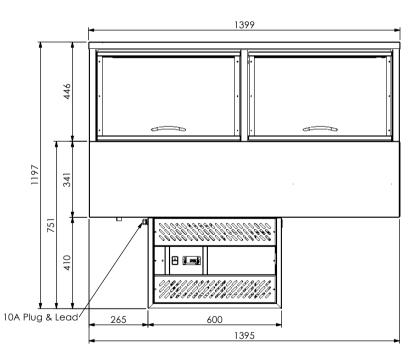

PART NO: W-CFSS24 E2

DESCRIPTION: Woodson; Cold Food Display; Self Serve; 4 Mod; No Pans

DWG No:

V-CFSS24-d01 E2 nains the property of Tom Stoddart Pty Ltd ABN 16009690251 & cannot be reproduced without prior permission A3 | Sheet 1 of 18