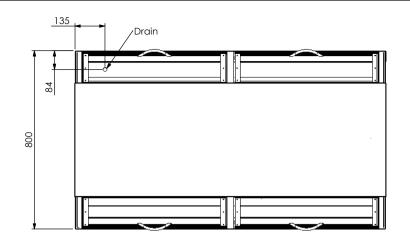

PART NO: W-CFSS24 E2

DESCRIPTION: Woodson; Cold Food Display; Self Serve; 4 Mod; No Pans

DWG No:

V-CFSS24-d01 E2 nains the property of Tom Stoddart Pty Ltd ABN 16009690251 & cannot be reproduced without prior permission A3 | Sheet 1 of 18