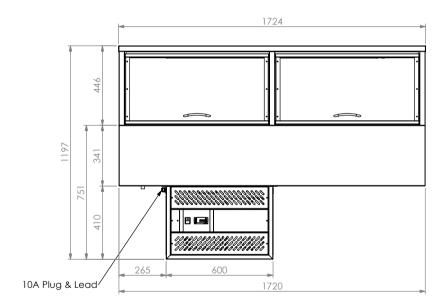

## **Product Details**

Electrical Connection: 10Amp Plug & Lead supplied : 230V, 5.9A, 1400W

Waste Unit Controls

: 20mm with drain hose attached : Switch for main power : Dixell controller with digital readout : Type - R507 : Charge - 1500g : Climate Class - 3