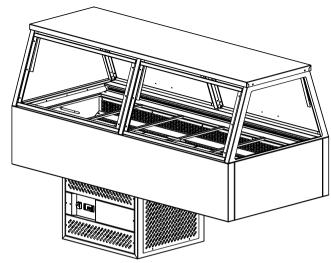

WISE SPECIFIED: 12E IN MILLIMETERS DESCRIPTION: Woodson; Cold Food Display; Self Serve; 5 Mod; No Pans

DWG No:

PART No: W-CFSS25 F1

W-CFSS25-d01 F1

www.stoddart.com.au Do NOT SCALE DRAWING This drawing remains the property of Tom Stoddart Pty Ltd ABN 16 009 690 251 & cannot be reproduced without prior permission A3 | Sheet 1 of 18