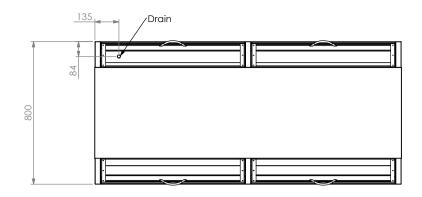

## **Product Details**

Electrical Connection: 10Amp Plug & Lead supplied : 230V, 5.9A, 1400W

Waste Unit Controls

: 20mm with drain hose attached : Switch for main power : Dixell controller with digital readout : Type - R507 : Charge - 1500g : Climate Class - 3