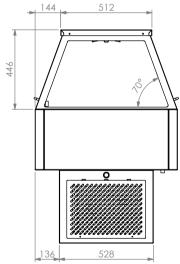

| REV/VER. | REVISED BY                          | DATE                                    | DATE REVISION DESCRIPTION                                                                                                                                                                                                                                                                                                                                         |                 |
|----------|-------------------------------------|-----------------------------------------|-------------------------------------------------------------------------------------------------------------------------------------------------------------------------------------------------------------------------------------------------------------------------------------------------------------------------------------------------------------------|-----------------|
| F1       | N Wooler 20/04/2016                 |                                         | New SW file name structure introduced. 1 generic compressor housing used. All part revisions have changed. Approx. 01/08/2012 Carell controller was replaced with a Dixell controller. Approx. 19/03/2012 Cubigel condensing unit was replaced with Kirby condensing unit. Refer to each part drawing for more details. Unit was previously known as SP-WCFS25SS. | For Manufacture |
| E        | M Sheehan                           | 20/08/2010                              | Door system changed to nylon roller guides & channel.                                                                                                                                                                                                                                                                                                             | For Manufacture |
| D        | C Booth                             | 03/10/2006                              | End profile angle changed from 72° to 70°.                                                                                                                                                                                                                                                                                                                        | For Manufacture |
| С        | C Booth                             | 25/03/2006 Part -p005 dimension change. |                                                                                                                                                                                                                                                                                                                                                                   | For Manufacture |
| В        | C Booth                             | 11/03/2005                              | Some parts re-designed. Refer to each part drawing for more details.                                                                                                                                                                                                                                                                                              | For Manufacture |
| Α        | C Booth 22/11/2004 Original design. |                                         | For Manufacture                                                                                                                                                                                                                                                                                                                                                   |                 |