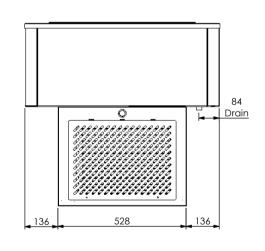

## **Product Details**

Electrical Connection: 10A Plug & Lead (supplied)
Electrical Rating
Waste
Unit Controls
Switch for main power
Dixell controller with digital readout

Electrical Connection: 10A Plug & Lead (supplied)