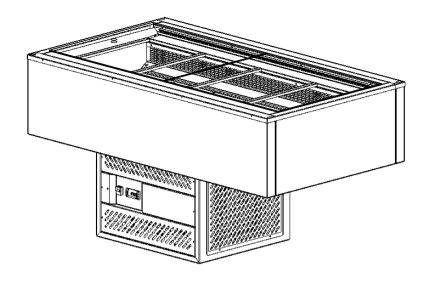

## **Product Details**

Electrical Connection: 10A Plug & Lead (supplied)
Electrical Rating
Waste
Unit Controls
Switch for main power
Dixell controller with digital readout

Electrical Connection: 10A Plug & Lead (supplied)

Electrical Rating

Electrical Ra

| REV/VER. | REVISED BY | DATE       | REVISION DESCRIPTION                                                                                                                                              | STATUS          |
|----------|------------|------------|-------------------------------------------------------------------------------------------------------------------------------------------------------------------|-----------------|
| B4       | N Wooler   | 28/11/2018 | D to E. Reter to part arawing for more aetalis.