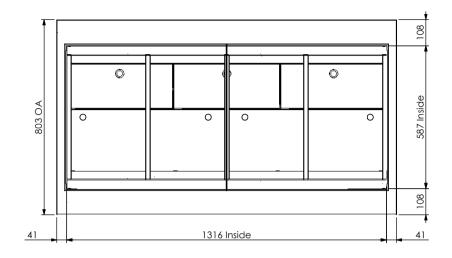

## **Product Details**

Electrical Connection: 10A Plug & Lead (supplied)
Electrical Rating
Waste
Unit Controls
Switch for main power
Dixell controller with digital readout

Electrical Connection: 10A Plug & Lead (supplied)

Electrical Rating

Electrical Ra

| REV/VER. | REVISED BY | DATE       | REVISION DESCRIPTION                                                                                                                                              | STATUS          |
|----------|------------|------------|-------------------------------------------------------------------------------------------------------------------------------------------------------------------|-----------------|
| B4       | N Wooler   | 28/11/2018 | D to E. Reter to part arawing for more aetalis.