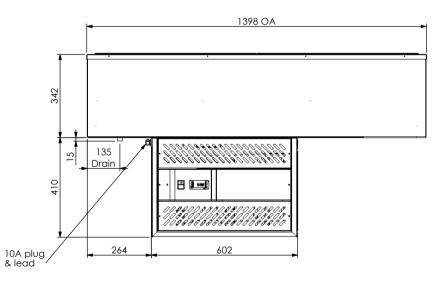

## **Product Details**

Electrical Connection: 10A Plug & Lead (supplied)
Electrical Rating
Waste
Unit Controls
Switch for main power
Dixell controller with digital readout

Electrical Connection: 10A Plug & Lead (supplied)