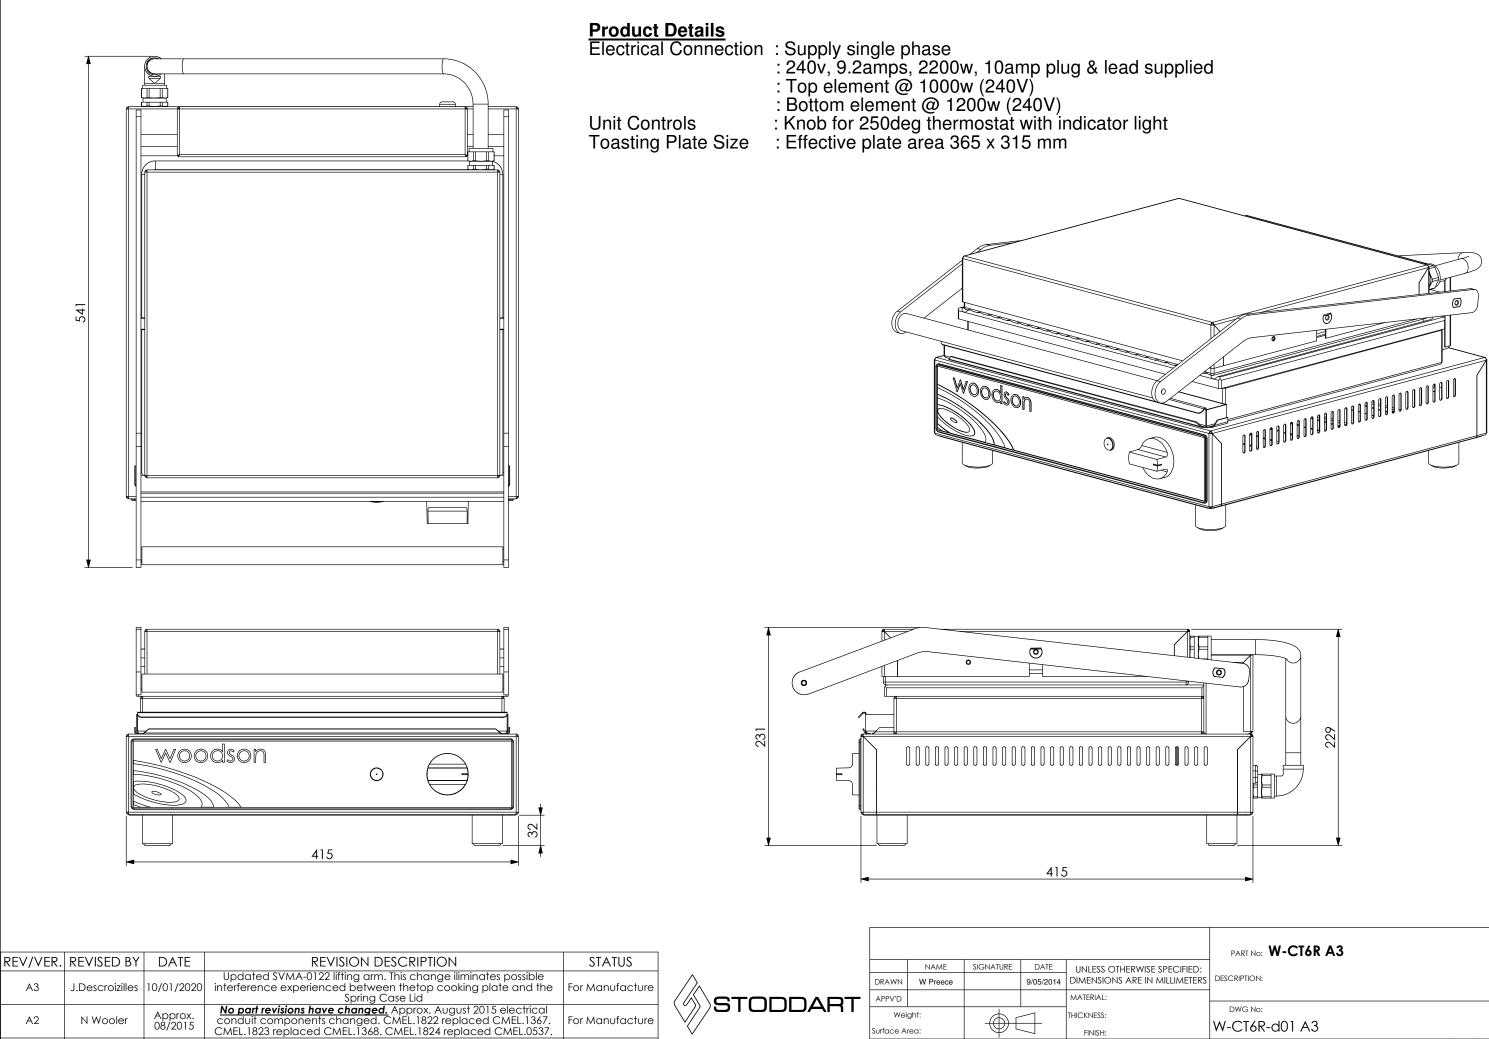

| www.stoddart.com.au | DO NO | t scale | DRAV | VING  | This | draw | ving r | ema | iins the | prop | erty o | of Tor | n St | oddo | art Pt | ty Lto |
|---------------------|-------|---------|------|-------|------|------|--------|-----|----------|------|--------|--------|------|------|--------|--------|
|                     |       |         |      | ~ ` ~ |      |      |        |     | · · · ·  |      |        |        |      | ~    |        |        |

File Location: G:\03\_Engineering\Woodson\W-CTx Contact

For Manufacture

A1

5/09/2014

Original Design

W Preece

| PART NO: W-CT6R A3                                                               |                                                                                                            |                                                                                                               |                                                                                                                    |  |  |  |  |  |
|----------------------------------------------------------------------------------|------------------------------------------------------------------------------------------------------------|---------------------------------------------------------------------------------------------------------------|--------------------------------------------------------------------------------------------------------------------|--|--|--|--|--|
| DESCRIPTION:                                                                     |                                                                                                            |                                                                                                               |                                                                                                                    |  |  |  |  |  |
| DWG No:                                                                          |                                                                                                            |                                                                                                               | Dwg. Issue                                                                                                         |  |  |  |  |  |
| W-CT6R-d01 A3                                                                    |                                                                                                            |                                                                                                               |                                                                                                                    |  |  |  |  |  |
| td ABN 16 009 690 251 & cannot be reproduced without prior permission. A $3$ She |                                                                                                            |                                                                                                               |                                                                                                                    |  |  |  |  |  |
| Toasters\01_Solidworks\W-CT6R Contact Toaster 6 Slice Ribbed\                    |                                                                                                            |                                                                                                               |                                                                                                                    |  |  |  |  |  |
|                                                                                  | DESCRIPTION:<br>DWG No:<br>W-CT6R-d01 A3<br>6 009 690 251 & cannot be reproduced without prior permission. | DESCRIPTION:<br>DWG No:<br>W-CT6R-d01 A3<br>6 009 690 251 & cannot be reproduced without prior permission. A3 | DESCRIPTION:<br>DWG No:<br>W-CT6R-d01 A3<br>6 009 690 251 & cannot be reproduced without prior permission. A3 Shee |  |  |  |  |  |